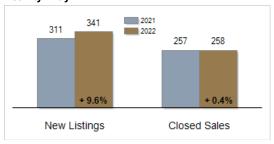

# **Activity: May**

# Patterson-Schwartz Real Estate Residential Market Update

As of Thursday, June 9, 2022 9:58:55 AM

|                                                   | Мау       |           |         | Year To Date |           |         |
|---------------------------------------------------|-----------|-----------|---------|--------------|-----------|---------|
| All Kent County                                   | 2021      | 2022      | Change  | 2021         | 2022      | Change  |
| New Listings                                      | 311       | 341       | + 9.6%  | 1410         | 1436      | + 1.8%  |
| Closed Sales                                      | 257       | 258       | + 0.4%  | 1157         | 1140      | - 1.5%  |
| Pending Sales                                     | 316       | 264       | - 16.5% | 1266         | 1220      | - 3.6%  |
| Median Sales Price                                | \$280,000 | \$299,950 | + 7.1%  | \$260,000    | \$295,000 | + 13.5% |
| % of Original List Price Received at Sale         | 101.0%    | 101.3%    | + 0.3%  | 100.0%       | 100.5%    | + 0.5%  |
| Average Days on Market Until Sale                 | 20        | 18        | - 10.0% | 25           | 22        | - 12.0% |
| Total Residential Listing Inventory (as of 05/31) | 274       | 394       | + 43.8% |              |           |         |
| Single-Family Detached Inventory (as of 05/31)    | 228       | 347       | + 52.2% |              |           |         |