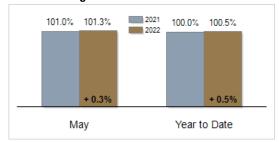

an Sales Price                                | \$280,000 | \$299,950 | + 7.1%  | \$260,000    | \$295,000 | + 13.5% |
| % of Original List Price Received at Sale         | 101.0%    | 101.3%    | + 0.3%  | 100.0%       | 100.5%    | + 0.5%  |
| Average Days on Market Until Sale                 | 20        | 18        | - 10.0% | 25           | 22        | - 12.0% |
| Total Residential Listing Inventory (as of 05/31) | 274       | 394       | + 43.8% |              |           |         |
| Single-Family Detached Inventory (as of 05/31)    | 228       | 347       | + 52.2% |              |           |         |

# **Activity: May**



#### **Median Sales Price**



# Average Days on Market Until Sale



### **Activity: Year to Date**



### Percent of Original List Price Received at Sale



# Inventory of Homes for Sale: May



All information presented is based on data supplied by BRIGHT MLS. BRIGHT MLS does not guarantee nor is it responsible for its accuracy. Data maintained by the MLS may not reflect all real estate activities in the market. Information is deemed reliable but not guaranteed.