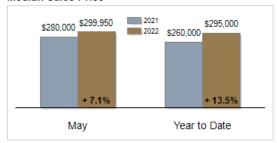

#### **Median Sales Price**

# Patterson-Schwartz Real Estate Residential Market Update

As of Thursday, June 9, 2022 9:58:55 AM

|                                                   | Мау       |           |         | Year To Date |           |         |
|---------------------------------------------------|-----------|-----------|---------|--------------|-----------|---------|
| All Kent County                                   | 2021      | 2022      | Change  | 2021         | 2022      | Change  |
| New Listings                                      | 311       | 341       | + 9.6%  | 1410         | 1436      | + 1.8%  |
| Closed Sales                                      | 257       | 258       | + 0.4%  | 1157         | 1140      | - 1.5%  |
| Pending Sales                                     | 316       | 264       | - 16.5% | 1266         | 1220      | - 3.6%  |
| Median Sales Price                                | \$280,000 | \$299,950 | + 7.1%  | \$260,000    | \$295,000 | + 13.5% |
| % of Original List Price Received at Sale         | 101.0%    | 101.3%    | + 0.3%  | 100.0%       | 100.5%    | + 0.5%  |
| Average Days on Market Until Sale                 | 20        | 18        | - 10.0% | 25           | 22        | - 12.0% |
| Total Residential Listing Inventory (as of 05/31) | 274       | 394       | + 43.8% |              |           |         |
| Single-Family Detached Inventory (as of 05/31)    | 228       | 347       | + 52.2% |              |           |         |