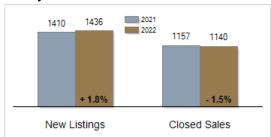

### **Activity: Year to Date**

# Patterson-Schwartz Real Estate Residential Market Update

As of Thursday, June 9, 2022 9:58:55 AM

|                                                   | Мау       |           |         | Year To Date |           |         |
|---------------------------------------------------|-----------|-----------|---------|--------------|-----------|---------|
| All Kent County                                   | 2021      | 2022      | Change  | 2021         | 2022      | Change  |
| New Listings                                      | 311       | 341       | + 9.6%  | 1410         | 1436      | + 1.8%  |
| Closed Sales                                      | 257       | 258       | + 0.4%  | 1157         | 1140      | - 1.5%  |
| Pending Sales                                     | 316       | 264       | - 16.5% | 1266         | 1220      | - 3.6%  |
| Median Sales Price                                | \$280,000 | \$299,950 | + 7.1%  | \$260,000    | \$295,000 | + 13.5% |
| % of Original List Price Received at Sale         | 101.0%    | 101.3%    | + 0.3%  | 100.0%       | 100.5%    | + 0.5%  |
| Average Days on Market Until Sale                 | 20        | 18        | - 10.0% | 25           | 22        | - 12.0% |
| Total Residential Listing Inventory (as of 05/31) | 274       | 394       | + 43.8% |              |           |         |
| Single-Family Detached Inventory (as of 05/31)    | 228       | 347       | + 52.2% |              |           |         |