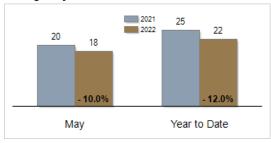

# Average Days on Market Until Sale

# Patterson-Schwartz Real Estate Residential Market Update

As of Thursday, June 9, 2022 9:58:55 AM

|                                                   | Мау       |           |         | Year To Date |           |         |
|---------------------------------------------------|-----------|-----------|---------|--------------|-----------|---------|
| All Kent County                                   | 2021      | 2022      | Change  | 2021         | 2022      | Change  |
| New Listings                                      | 311       | 341       | + 9.6%  | 1410         | 1436      | + 1.8%  |
| Closed Sales                                      | 257       | 258       | + 0.4%  | 1157         | 1140      | - 1.5%  |
| Pending Sales                                     | 316       | 264       | - 16.5% | 1266         | 1220      | - 3.6%  |
| Median Sales Price                                | \$280,000 | \$299,950 | + 7.1%  | \$260,000    | \$295,000 | + 13.5% |
| % of Original List Price Received at Sale         | 101.0%    | 101.3%    | + 0.3%  | 100.0%       | 100.5%    | + 0.5%  |
| Average Days on Market Until Sale                 | 20        | 18        | - 10.0% | 25           | 22        | - 12.0% |
| Total Residential Listing Inventory (as of 05/31) | 274       | 394       | + 43.8% |              |           |         |
| Single-Family Detached Inventory (as of 05/31)    | 228       | 347       | + 52.2% |              |           |         |