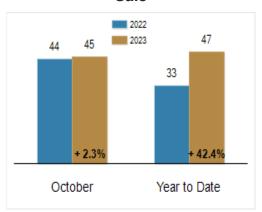

les Price                                | \$427,000 | \$437,000 | + 2.3%  | \$425,725    | \$450,000 | + 5.7%  |
| % of Original List Price Received at Sale         | 98.4%     | 97.8%     | - 0.6%  | 100.2%       | 98.9%     | - 1.3%  |
| Average Days on Market Until Sale                 | 44        | 45        | + 2.3%  | 33           | 47        | + 42.4% |
| Total Residential Listing Inventory (as of 10/31) | 1230      | 1657      | + 34.7% |              |           |         |
| Single-Family Detached Inventory (as of 10/31)    | 913       | 1223      | + 34.0% |              |           |         |

### **Activity: October**



## **Activity: Year to Date**



#### **Median Sales Price**



## Percent of Original List Price Received at Sale



## Average Days on Market Until Sale



### Inventory of Homes for Sale: October



All information presented is based on data supplied by BRIGHT MLS. BRIGHT MLS does not guarantee nor is it responsible for its accuracy.

Data maintained by the MLS may not reflect all real estate activities in the market. Information is deemed reliable but not guaranteed.