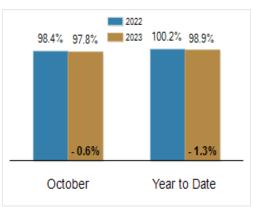

## Percent of Original List Price Received at Sale

# Patterson-Schwartz Real Estate Residential Market Update

As of Tuesday, November 7, 2023 9:58:00 AM

| All Sussex County                                 | October   |           |         | Year To Date |           |         |
|---------------------------------------------------|-----------|-----------|---------|--------------|-----------|---------|
|                                                   | 2022      | 2023      | Change  | 2022         | 2023      | Change  |
| New Listings                                      | 570       | 666       | + 16.8% | 6591         | 6132      | - 7.0%  |
| Closed Sales                                      | 414       | 433       | + 4.6%  | 5170         | 4465      | - 13.6% |
| Pending Sales                                     | 373       | 333       | - 10.7% | 4923         | 4572      | - 7.1%  |
| Median Sales Price                                | \$427,000 | \$437,000 | + 2.3%  | \$425,725    | \$450,000 | + 5.7%  |
| % of Original List Price Received at Sale         | 98.4%     | 97.8%     | - 0.6%  | 100.2%       | 98.9%     | - 1.3%  |
| Average Days on Market Until Sale                 | 44        | 45        | + 2.3%  | 33           | 47        | + 42.4% |
| Total Residential Listing Inventory (as of 10/31) | 1230      | 1657      | + 34.7% |              |           |         |
| Single-Family Detached Inventory (as of 10/31)    | 913       | 1223      | + 34.0% |              |           |         |