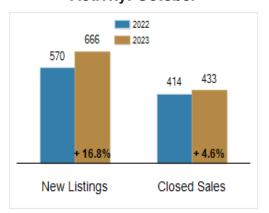

### **Activity: October**

# Patterson-Schwartz Real Estate Residential Market Update

As of Tuesday, November 7, 2023 9:58:00 AM

| All Sussex County                                 | October   |           |         | Year To Date |           |         |
|---------------------------------------------------|-----------|-----------|---------|--------------|-----------|---------|
|                                                   | 2022      | 2023      | Change  | 2022         | 2023      | Change  |
| New Listings                                      | 570       | 666       | + 16.8% | 6591         | 6132      | - 7.0%  |
| Closed Sales                                      | 414       | 433       | + 4.6%  | 5170         | 4465      | - 13.6% |
| Pending Sales                                     | 373       | 333       | - 10.7% | 4923         | 4572      | - 7.1%  |
| Median Sales Price                                | \$427,000 | \$437,000 | + 2.3%  | \$425,725    | \$450,000 | + 5.7%  |
| % of Original List Price Received at Sale         | 98.4%     | 97.8%     | - 0.6%  | 100.2%       | 98.9%     | - 1.3%  |
| Average Days on Market Until Sale                 | 44        | 45        | + 2.3%  | 33           | 47        | + 42.4% |
| Total Residential Listing Inventory (as of 10/31) | 1230      | 1657      | + 34.7% |              |           |         |
| Single-Family Detached Inventory (as of 10/31)    | 913       | 1223      | + 34.0% |              |           |         |