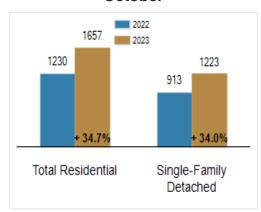

### Inventory of Homes for Sale: October

All information presented is based on data supplied by BRIGHT MLS. BRIGHT MLS does not guarantee nor is it responsible for its accuracy.

Data maintained by the MLS may not reflect all real estate activities in the market. Information is deemed reliable but not guaranteed.