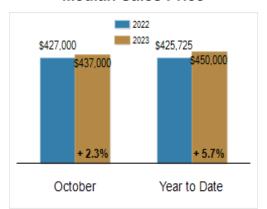

#### **Median Sales Price**

# Patterson-Schwartz Real Estate Residential Market Update

As of Tuesday, November 7, 2023 9:58:00 AM

| All Sussex County                                 | October   |           |         | Year To Date |           |         |
|---------------------------------------------------|-----------|-----------|---------|--------------|-----------|---------|
|                                                   | 2022      | 2023      | Change  | 2022         | 2023      | Change  |
| New Listings                                      | 570       | 666       | + 16.8% | 6591         | 6132      | - 7.0%  |
| Closed Sales                                      | 414       | 433       | + 4.6%  | 5170         | 4465      | - 13.6% |
| Pending Sales                                     | 373       | 333       | - 10.7% | 4923         | 4572      | - 7.1%  |
| Median Sales Price                                | \$427,000 | \$437,000 | + 2.3%  | \$425,725    | \$450,000 | + 5.7%  |
| % of Original List Price Received at Sale         | 98.4%     | 97.8%     | - 0.6%  | 100.2%       | 98.9%     | - 1.3%  |
| Average Days on Market Until Sale                 | 44        | 45        | + 2.3%  | 33           | 47        | + 42.4% |
| Total Residential Listing Inventory (as of 10/31) | 1230      | 1657      | + 34.7% |              |           |         |
| Single-Family Detached Inventory (as of 10/31)    | 913       | 1223      | + 34.0% |              |           |         |