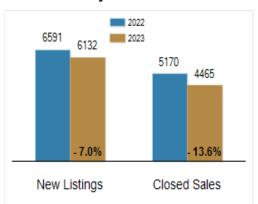

## **Activity: Year to Date**

# Patterson-Schwartz Real Estate Residential Market Update

As of Tuesday, November 7, 2023 9:58:00 AM

| All Sussex County                                 | October   |           |         | Year To Date |           |         |
|---------------------------------------------------|-----------|-----------|---------|--------------|-----------|---------|
|                                                   | 2022      | 2023      | Change  | 2022         | 2023      | Change  |
| New Listings                                      | 570       | 666       | + 16.8% | 6591         | 6132      | - 7.0%  |
| Closed Sales                                      | 414       | 433       | + 4.6%  | 5170         | 4465      | - 13.6% |
| Pending Sales                                     | 373       | 333       | - 10.7% | 4923         | 4572      | - 7.1%  |
| Median Sales Price                                | \$427,000 | \$437,000 | + 2.3%  | \$425,725    | \$450,000 | + 5.7%  |
| % of Original List Price Received at Sale         | 98.4%     | 97.8%     | - 0.6%  | 100.2%       | 98.9%     | - 1.3%  |
| Average Days on Market Until Sale                 | 44        | 45        | + 2.3%  | 33           | 47        | + 42.4% |
| Total Residential Listing Inventory (as of 10/31) | 1230      | 1657      | + 34.7% |              |           |         |
| Single-Family Detached Inventory (as of 10/31)    | 913       | 1223      | + 34.0% |              |           |         |