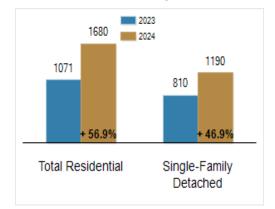

## Inventory of Homes for Sale: February

All information presented is based on data supplied by BRIGHT MLS. BRIGHT MLS does not guarantee nor is it responsible for its accuracy. Data maintained by the MLS may not reflect all real estate activities in the market. Information is deemed reliable but not guaranteed.