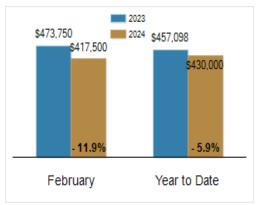

| 667          | - 29.9% |  |
| Median Sales Price                        | \$473,750 | \$417,500 | - 11.9% | \$457,098 | \$430,000    | - 5.9%  |  |
| % of Original List Price Received at Sale | 102.1%    | 96.6%     | - 5.5%  | 100.4%    | 97.4%        | - 3.0%  |  |
| Average Days on Market Until Sale         | 60        | 55        | - 8.3%  | 54        | 54           | + 0.0%  |  |
|                                           |           |           |         |           |              |         |  |
|                                           |           |           |         |           |              |         |  |

Activity: February



Percent of Original List Price Received at Sale



Activity: Year to Date



## Average Days on Market Until Sale



## Median Sales Price



## Inventory of Homes for Sale: February



All information presented is based on data supplied by BRIGHT MLS. BRIGHT MLS does not guarantee nor is it responsible for its accuracy. Data maintained by the MLS may not reflect all real estate activities in the market. Information is deemed reliable but not guaranteed.