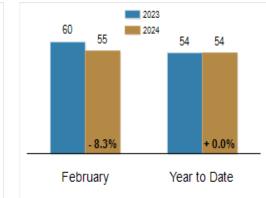

## Patterson-Schwartz Real Estate

**Residential Market Update** 

As of Tuesday, March 5, 2024 12:52:16 PM

| All Sussex County                         | February  | February  |         |           | Year To Date |         |  |
|-------------------------------------------|-----------|-----------|---------|-----------|--------------|---------|--|
|                                           | 2023      | 2024      | Change  | 2023      | 2024         | Change  |  |
| New Listings                              | 563       | 663       | + 17.8% | 1068      | 1171         | + 9.6%  |  |
| Closed Sales                              | 374       | 323       | - 13.6% | 672       | 654          | - 2.7%  |  |
| Pending Sales                             | 491       | 328       | - 33.2% | 952       | 667          | - 29.9% |  |
| Median Sales Price                        | \$473,750 | \$417,500 | - 11.9% | \$457,098 | \$430,000    | - 5.9%  |  |
| % of Original List Price Received at Sale | 102.1%    | 96.6%     | - 5.5%  | 100.4%    | 97.4%        | - 3.0%  |  |
| Average Days on Market Until Sale         | 60        | 55        | - 8.3%  | 54        | 54           | + 0.0%  |  |
|                                           |           |           |         |           |              |         |  |
|                                           |           |           |         |           |              |         |  |

## Average Days on Market Until Sale