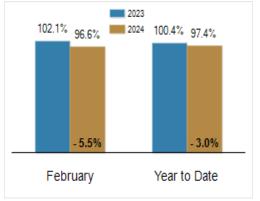

## Patterson-Schwartz Real Estate

**Residential Market Update** 

As of Tuesday, March 5, 2024 12:52:16 PM

| All Sussex County                         | February  | February  |         |           | Year To Date |         |  |
|-------------------------------------------|-----------|-----------|---------|-----------|--------------|---------|--|
|                                           | 2023      | 2024      | Change  | 2023      | 2024         | Change  |  |
| New Listings                              | 563       | 663       | + 17.8% | 1068      | 1171         | + 9.6%  |  |
| Closed Sales                              | 374       | 323       | - 13.6% | 672       | 654          | - 2.7%  |  |
| Pending Sales                             | 491       | 328       | - 33.2% | 952       | 667          | - 29.9% |  |
| Median Sales Price                        | \$473,750 | \$417,500 | - 11.9% | \$457,098 | \$430,000    | - 5.9%  |  |
| % of Original List Price Received at Sale | 102.1%    | 96.6%     | - 5.5%  | 100.4%    | 97.4%        | - 3.0%  |  |
| Average Days on Market Until Sale         | 60        | 55        | - 8.3%  | 54        | 54           | + 0.0%  |  |
|                                           |           |           |         |           |              |         |  |
|                                           |           |           |         |           |              |         |  |

Activity: February

Percent of Original List Price Received at Sale

Activity: Year to Date