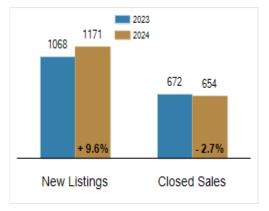

## Patterson-Schwartz Real Estate

**Residential Market Update** 

As of Tuesday, March 5, 2024 12:52:16 PM

| All Sussex County                         | February  | February  |         |           | Year To Date |         |  |
|-------------------------------------------|-----------|-----------|---------|-----------|--------------|---------|--|
|                                           | 2023      | 2024      | Change  | 2023      | 2024         | Change  |  |
| New Listings                              | 563       | 663       | + 17.8% | 1068      | 1171         | + 9.6%  |  |
| Closed Sales                              | 374       | 323       | - 13.6% | 672       | 654          | - 2.7%  |  |
| Pending Sales                             | 491       | 328       | - 33.2% | 952       | 667          | - 29.9% |  |
| Median Sales Price                        | \$473,750 | \$417,500 | - 11.9% | \$457,098 | \$430,000    | - 5.9%  |  |
| % of Original List Price Received at Sale | 102.1%    | 96.6%     | - 5.5%  | 100.4%    | 97.4%        | - 3.0%  |  |
| Average Days on Market Until Sale         | 60        | 55        | - 8.3%  | 54        | 54           | + 0.0%  |  |
|                                           |           |           |         |           |              |         |  |
|                                           |           |           |         |           |              |         |  |