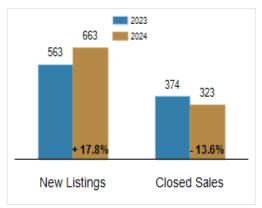

## Patterson-Schwartz Real Estate

**Residential Market Update** 

As of Tuesday, March 5, 2024 12:52:16 PM

| All Sussex County                         | February  | February  |         |           | Year To Date |         |  |
|-------------------------------------------|-----------|-----------|---------|-----------|--------------|---------|--|
|                                           | 2023      | 2024      | Change  | 2023      | 2024         | Change  |  |
| New Listings                              | 563       | 663       | + 17.8% | 1068      | 1171         | + 9.6%  |  |
| Closed Sales                              | 374       | 323       | - 13.6% | 672       | 654          | - 2.7%  |  |
| Pending Sales                             | 491       | 328       | - 33.2% | 952       | 667          | - 29.9% |  |
| Median Sales Price                        | \$473,750 | \$417,500 | - 11.9% | \$457,098 | \$430,000    | - 5.9%  |  |
| % of Original List Price Received at Sale | 102.1%    | 96.6%     | - 5.5%  | 100.4%    | 97.4%        | - 3.0%  |  |
| Average Days on Market Until Sale         | 60        | 55        | - 8.3%  | 54        | 54           | + 0.0%  |  |
|                                           |           |           |         |           |              |         |  |
|                                           |           |           |         |           |              |         |  |