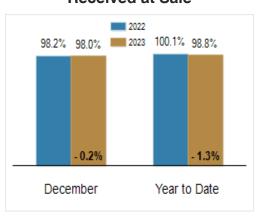

2.0%  |  |
| Median Sales Price                                | \$439,950 | \$455,000 | + 3.4%  | \$429,707 | \$450,000    | + 4.7%  |  |
| % of Original List Price Received at Sale         | 98.2%     | 98.0%     | - 0.2%  | 100.1%    | 98.8%        | - 1.3%  |  |
| Average Days on Market Until Sale                 | 42        | 56        | + 33.3% | 34        | 48           | + 41.2% |  |
| Total Residential Listing Inventory (as of 12/31) | 1147      | 1533      | + 33.7% |           |              |         |  |
| Single-Family Detached Inventory (as of 12/31)    | 839       | 1134      | + 35.2% |           |              |         |  |

### **Activity: December**



## **Activity: Year to Date**



#### **Median Sales Price**



### Percent of Original List Price Received at Sale



## Average Days on Market Until Sale



## Inventory of Homes for Sale: December



All information presented is based on data supplied by BRIGHT MLS. BRIGHT MLS does not guarantee nor is it responsible for its accuracy.

Data maintained by the MLS may not reflect all real estate activities in the market. Information is deemed reliable but not guaranteed.