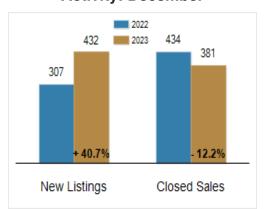

|
| Pending Sales                                     | 263       | 264       | + 0.4%  | 5525      | 5414         | - 2.0%  |  |
| Median Sales Price                                | \$439,950 | \$455,000 | + 3.4%  | \$429,707 | \$450,000    | + 4.7%  |  |
| % of Original List Price Received at Sale         | 98.2%     | 98.0%     | - 0.2%  | 100.1%    | 98.8%        | - 1.3%  |  |
| Average Days on Market Until Sale                 | 42        | 56        | + 33.3% | 34        | 48           | + 41.2% |  |
| Total Residential Listing Inventory (as of 12/31) | 1147      | 1533      | + 33.7% |           |              |         |  |
| Single-Family Detached Inventory (as of 12/31)    | 839       | 1134      | + 35.2% |           |              |         |  |

### **Activity: December**



## **Activity: Year to Date**



#### **Median Sales Price**



### Percent of Original List Price Received at Sale



## Average Days on Market Until Sale



## Inventory of Homes for Sale: December



All information presented is based on data supplied by BRIGHT MLS. BRIGHT MLS does not guarantee nor is it responsible for its accuracy.

Data maintained by the MLS may not reflect all real estate activities in the market. Information is deemed reliable but not guaranteed.