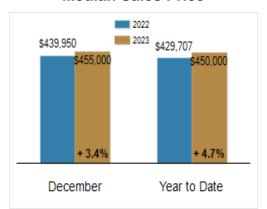

| 264       | + 0.4%  | 5525      | 5414         | - 2.0%  |  |
| Median Sales Price                                | \$439,950 | \$455,000 | + 3.4%  | \$429,707 | \$450,000    | + 4.7%  |  |
| % of Original List Price Received at Sale         | 98.2%     | 98.0%     | - 0.2%  | 100.1%    | 98.8%        | - 1.3%  |  |
| Average Days on Market Until Sale                 | 42        | 56        | + 33.3% | 34        | 48           | + 41.2% |  |
| Total Residential Listing Inventory (as of 12/31) | 1147      | 1533      | + 33.7% |           |              |         |  |
| Single-Family Detached Inventory (as of 12/31)    | 839       | 1134      | + 35.2% |           |              |         |  |

### **Activity: December**



## **Activity: Year to Date**



#### **Median Sales Price**



### Percent of Original List Price Received at Sale



## Average Days on Market Until Sale



## Inventory of Homes for Sale: December



All information presented is based on data supplied by BRIGHT MLS. BRIGHT MLS does not guarantee nor is it responsible for its accuracy.

Data maintained by the MLS may not reflect all real estate activities in the market. Information is deemed reliable but not guaranteed.