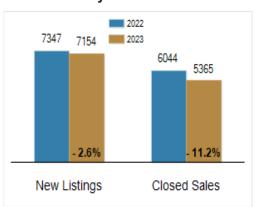

| 263       | 264       | + 0.4%  | 5525      | 5414         | - 2.0%  |  |
| Median Sales Price                                | \$439,950 | \$455,000 | + 3.4%  | \$429,707 | \$450,000    | + 4.7%  |  |
| % of Original List Price Received at Sale         | 98.2%     | 98.0%     | - 0.2%  | 100.1%    | 98.8%        | - 1.3%  |  |
| Average Days on Market Until Sale                 | 42        | 56        | + 33.3% | 34        | 48           | + 41.2% |  |
| Total Residential Listing Inventory (as of 12/31) | 1147      | 1533      | + 33.7% |           |              |         |  |
| Single-Family Detached Inventory (as of 12/31)    | 839       | 1134      | + 35.2% |           |              |         |  |

### **Activity: December**



## **Activity: Year to Date**



#### **Median Sales Price**



### Percent of Original List Price Received at Sale



## Average Days on Market Until Sale



## Inventory of Homes for Sale: December



All information presented is based on data supplied by BRIGHT MLS. BRIGHT MLS does not guarantee nor is it responsible for its accuracy.

Data maintained by the MLS may not reflect all real estate activities in the market. Information is deemed reliable but not guaranteed.