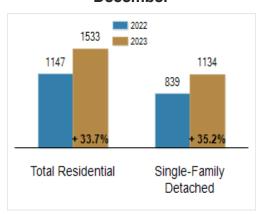

## Inventory of Homes for Sale: December

All information presented is based on data supplied by BRIGHT MLS. BRIGHT MLS does not guarantee nor is it responsible for its accuracy.

Data maintained by the MLS may not reflect all real estate activities in the market. Information is deemed reliable but not guaranteed.