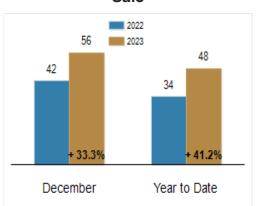

| \$439,950 | \$455,000 | + 3.4%  | \$429,707 | \$450,000    | + 4.7%  |  |
| % of Original List Price Received at Sale         | 98.2%     | 98.0%     | - 0.2%  | 100.1%    | 98.8%        | - 1.3%  |  |
| Average Days on Market Until Sale                 | 42        | 56        | + 33.3% | 34        | 48           | + 41.2% |  |
| Total Residential Listing Inventory (as of 12/31) | 1147      | 1533      | + 33.7% |           |              |         |  |
| Single-Family Detached Inventory (as of 12/31)    | 839       | 1134      | + 35.2% |           |              |         |  |

### **Activity: December**



## **Activity: Year to Date**



#### **Median Sales Price**



### Percent of Original List Price Received at Sale



## Average Days on Market Until Sale



## Inventory of Homes for Sale: December



All information presented is based on data supplied by BRIGHT MLS. BRIGHT MLS does not guarantee nor is it responsible for its accuracy.

Data maintained by the MLS may not reflect all real estate activities in the market. Information is deemed reliable but not guaranteed.