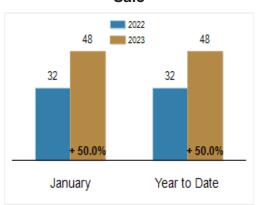

# Patterson-Schwartz Real Estate Residential Market Update

As of Wednesday, February 8, 2023 4:22:33 PM

| All Sussex County                                 | January   |           |         | Year To Date |           |         |
|---------------------------------------------------|-----------|-----------|---------|--------------|-----------|---------|
|                                                   | 2022      | 2023      | Change  | 2022         | 2023      | Change  |
| New Listings                                      | 510       | 515       | + 1.0%  | 510          | 515       | + 1.0%  |
| Closed Sales                                      | 472       | 289       | - 38.8% | 472          | 289       | - 38.8% |
| Pending Sales                                     | 466       | 306       | - 34.3% | 466          | 306       | - 34.3% |
| Median Sales Price                                | \$401,550 | \$430,000 | + 7.1%  | \$401,550    | \$430,000 | + 7.1%  |
| % of Original List Price Received at Sale         | 99.4%     | 97.9%     | - 1.5%  | 99.4%        | 97.9%     | - 1.5%  |
| Average Days on Market Until Sale                 | 32        | 48        | + 50.0% | 32           | 48        | + 50.0% |
| Total Residential Listing Inventory (as of 01/31) | 731       | 1384      | + 89.3% |              |           |         |
| Single-Family Detached Inventory (as of 01/31)    | 536       | 1026      | + 91.4% |              |           |         |

# Percent of Original List Price Received at Sale

Average Days on Market Until Sale