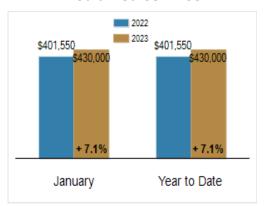

# Patterson-Schwartz Real Estate Residential Market Update

As of Wednesday, February 8, 2023 4:22:33 PM

| All Sussex County                                 | January   |           |         | Year To Date |           |         |
|---------------------------------------------------|-----------|-----------|---------|--------------|-----------|---------|
|                                                   | 2022      | 2023      | Change  | 2022         | 2023      | Change  |
| New Listings                                      | 510       | 515       | + 1.0%  | 510          | 515       | + 1.0%  |
| Closed Sales                                      | 472       | 289       | - 38.8% | 472          | 289       | - 38.8% |
| Pending Sales                                     | 466       | 306       | - 34.3% | 466          | 306       | - 34.3% |
| Median Sales Price                                | \$401,550 | \$430,000 | + 7.1%  | \$401,550    | \$430,000 | + 7.1%  |
| % of Original List Price Received at Sale         | 99.4%     | 97.9%     | - 1.5%  | 99.4%        | 97.9%     | - 1.5%  |
| Average Days on Market Until Sale                 | 32        | 48        | + 50.0% | 32           | 48        | + 50.0% |
| Total Residential Listing Inventory (as of 01/31) | 731       | 1384      | + 89.3% |              |           |         |
| Single-Family Detached Inventory (as of 01/31)    | 536       | 1026      | + 91.4% |              |           |         |

#### **Median Sales Price**