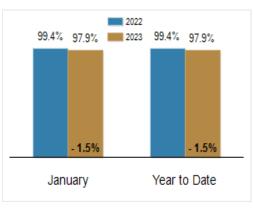

# Patterson-Schwartz Real Estate Residential Market Update

As of Wednesday, February 8, 2023 4:22:33 PM

| All Sussex County                                 | January   |           |         | Year To Date |           |         |
|---------------------------------------------------|-----------|-----------|---------|--------------|-----------|---------|
|                                                   | 2022      | 2023      | Change  | 2022         | 2023      | Change  |
| New Listings                                      | 510       | 515       | + 1.0%  | 510          | 515       | + 1.0%  |
| Closed Sales                                      | 472       | 289       | - 38.8% | 472          | 289       | - 38.8% |
| Pending Sales                                     | 466       | 306       | - 34.3% | 466          | 306       | - 34.3% |
| Median Sales Price                                | \$401,550 | \$430,000 | + 7.1%  | \$401,550    | \$430,000 | + 7.1%  |
| % of Original List Price Received at Sale         | 99.4%     | 97.9%     | - 1.5%  | 99.4%        | 97.9%     | - 1.5%  |
| Average Days on Market Until Sale                 | 32        | 48        | + 50.0% | 32           | 48        | + 50.0% |
| Total Residential Listing Inventory (as of 01/31) | 731       | 1384      | + 89.3% |              |           |         |
| Single-Family Detached Inventory (as of 01/31)    | 536       | 1026      | + 91.4% |              |           |         |

# Percent of Original List Price Received at Sale

Average Days on Market Until Sale