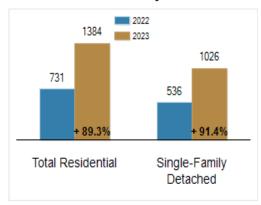

# Patterson-Schwartz Real Estate Residential Market Update

As of Wednesday, February 8, 2023 4:22:33 PM

| All Sussex County                                 | January   |           |         | Year To Date |           |         |
|---------------------------------------------------|-----------|-----------|---------|--------------|-----------|---------|
|                                                   | 2022      | 2023      | Change  | 2022         | 2023      | Change  |
| New Listings                                      | 510       | 515       | + 1.0%  | 510          | 515       | + 1.0%  |
| Closed Sales                                      | 472       | 289       | - 38.8% | 472          | 289       | - 38.8% |
| Pending Sales                                     | 466       | 306       | - 34.3% | 466          | 306       | - 34.3% |
| Median Sales Price                                | \$401,550 | \$430,000 | + 7.1%  | \$401,550    | \$430,000 | + 7.1%  |
| % of Original List Price Received at Sale         | 99.4%     | 97.9%     | - 1.5%  | 99.4%        | 97.9%     | - 1.5%  |
| Average Days on Market Until Sale                 | 32        | 48        | + 50.0% | 32           | 48        | + 50.0% |
| Total Residential Listing Inventory (as of 01/31) | 731       | 1384      | + 89.3% |              |           |         |
| Single-Family Detached Inventory (as of 01/31)    | 536       | 1026      | + 91.4% |              |           |         |

# Inventory of Homes for Sale: January

All information presented is based on data supplied by BRIGHT MLS. BRIGHT MLS does not guarantee nor is it responsible for its accuracy.

Data maintained by the MLS may not reflect all real estate activities in the market. Information is deemed reliable but not guaranteed.