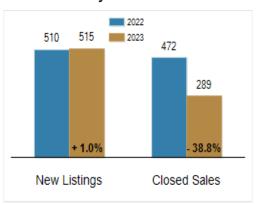

# Patterson-Schwartz Real Estate Residential Market Update

As of Wednesday, February 8, 2023 4:22:33 PM

| All Sussex County                                 | January   |           |         | Year To Date |           |         |
|---------------------------------------------------|-----------|-----------|---------|--------------|-----------|---------|
|                                                   | 2022      | 2023      | Change  | 2022         | 2023      | Change  |
| New Listings                                      | 510       | 515       | + 1.0%  | 510          | 515       | + 1.0%  |
| Closed Sales                                      | 472       | 289       | - 38.8% | 472          | 289       | - 38.8% |
| Pending Sales                                     | 466       | 306       | - 34.3% | 466          | 306       | - 34.3% |
| Median Sales Price                                | \$401,550 | \$430,000 | + 7.1%  | \$401,550    | \$430,000 | + 7.1%  |
| % of Original List Price Received at Sale         | 99.4%     | 97.9%     | - 1.5%  | 99.4%        | 97.9%     | - 1.5%  |
| Average Days on Market Until Sale                 | 32        | 48        | + 50.0% | 32           | 48        | + 50.0% |
| Total Residential Listing Inventory (as of 01/31) | 731       | 1384      | + 89.3% |              |           |         |
| Single-Family Detached Inventory (as of 01/31)    | 536       | 1026      | + 91.4% |              |           |         |

## **Activity: Year to Date**