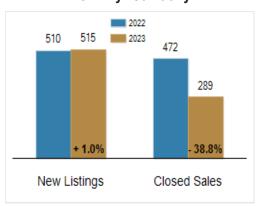

# Patterson-Schwartz Real Estate Residential Market Update

As of Wednesday, February 8, 2023 4:22:33 PM

| All Sussex County                                 | January   |           |         | Year To Date |           |         |
|---------------------------------------------------|-----------|-----------|---------|--------------|-----------|---------|
|                                                   | 2022      | 2023      | Change  | 2022         | 2023      | Change  |
| New Listings                                      | 510       | 515       | + 1.0%  | 510          | 515       | + 1.0%  |
| Closed Sales                                      | 472       | 289       | - 38.8% | 472          | 289       | - 38.8% |
| Pending Sales                                     | 466       | 306       | - 34.3% | 466          | 306       | - 34.3% |
| Median Sales Price                                | \$401,550 | \$430,000 | + 7.1%  | \$401,550    | \$430,000 | + 7.1%  |
| % of Original List Price Received at Sale         | 99.4%     | 97.9%     | - 1.5%  | 99.4%        | 97.9%     | - 1.5%  |
| Average Days on Market Until Sale                 | 32        | 48        | + 50.0% | 32           | 48        | + 50.0% |
| Total Residential Listing Inventory (as of 01/31) | 731       | 1384      | + 89.3% |              |           |         |
| Single-Family Detached Inventory (as of 01/31)    | 536       | 1026      | + 91.4% |              |           |         |

## **Activity: January**