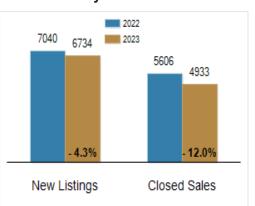

# Patterson-Schwartz Real Estate Residential Market Update

As of Wednesday, December 6, 2023 10:45:40 AM

| All Sussex County                                 | November  |           |         | Year To Date |           |         |
|---------------------------------------------------|-----------|-----------|---------|--------------|-----------|---------|
|                                                   | 2022      | 2023      | Change  | 2022         | 2023      | Change  |
| New Listings                                      | 449       | 609       | + 35.6% | 7040         | 6734      | - 4.3%  |
| Closed Sales                                      | 436       | 437       | + 0.2%  | 5606         | 4933      | - 12.0% |
| Pending Sales                                     | 339       | 297       | - 12.4% | 5261         | 4994      | - 5.1%  |
| Median Sales Price                                | \$450,000 | \$435,000 | - 3.3%  | \$427,997    | \$450,000 | + 5.1%  |
| % of Original List Price Received at Sale         | 100.4%    | 97.5%     | - 2.9%  | 100.2%       | 98.8%     | - 1.4%  |
| Average Days on Market Until Sale                 | 40        | 49        | + 22.5% | 34           | 47        | + 38.2% |
| Total Residential Listing Inventory (as of 11/30) | 1216      | 1668      | + 37.2% |              |           |         |
| Single-Family Detached Inventory (as of 11/30)    | 893       | 1214      | + 35.9% |              |           |         |

### **Activity: Year to Date**