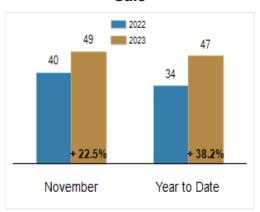

Price                                | \$450,000 | \$435,000 | - 3.3%  | \$427,997    | \$450,000 | + 5.1%  |
| % of Original List Price Received at Sale         | 100.4%    | 97.5%     | - 2.9%  | 100.2%       | 98.8%     | - 1.4%  |
| Average Days on Market Until Sale                 | 40        | 49        | + 22.5% | 34           | 47        | + 38.2% |
| Total Residential Listing Inventory (as of 11/30) | 1216      | 1668      | + 37.2% |              |           |         |
| Single-Family Detached Inventory (as of 11/30)    | 893       | 1214      | + 35.9% |              |           |         |

#### **Activity: November**



### **Activity: Year to Date**



#### **Median Sales Price**



### Percent of Original List Price Received at Sale



## Average Days on Market Until Sale



## Inventory of Homes for Sale: November



All information presented is based on data supplied by BRIGHT MLS. BRIGHT MLS does not guarantee nor is it responsible for its accuracy.

Data maintained by the MLS may not reflect all real estate activities in the market. Information is deemed reliable but not guaranteed.