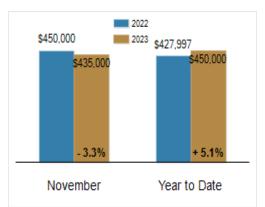

# Patterson-Schwartz Real Estate Residential Market Update

As of Wednesday, December 6, 2023 10:45:40 AM

| All Sussex County                                 | November  |           |         | Year To Date |           |         |
|---------------------------------------------------|-----------|-----------|---------|--------------|-----------|---------|
|                                                   | 2022      | 2023      | Change  | 2022         | 2023      | Change  |
| New Listings                                      | 449       | 609       | + 35.6% | 7040         | 6734      | - 4.3%  |
| Closed Sales                                      | 436       | 437       | + 0.2%  | 5606         | 4933      | - 12.0% |
| Pending Sales                                     | 339       | 297       | - 12.4% | 5261         | 4994      | - 5.1%  |
| Median Sales Price                                | \$450,000 | \$435,000 | - 3.3%  | \$427,997    | \$450,000 | + 5.1%  |
| % of Original List Price Received at Sale         | 100.4%    | 97.5%     | - 2.9%  | 100.2%       | 98.8%     | - 1.4%  |
| Average Days on Market Until Sale                 | 40        | 49        | + 22.5% | 34           | 47        | + 38.2% |
| Total Residential Listing Inventory (as of 11/30) | 1216      | 1668      | + 37.2% |              |           |         |
| Single-Family Detached Inventory (as of 11/30)    | 893       | 1214      | + 35.9% |              |           |         |

#### **Median Sales Price**