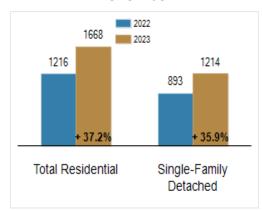

## Inventory of Homes for Sale: November

All information presented is based on data supplied by BRIGHT MLS. BRIGHT MLS does not guarantee nor is it responsible for its accuracy.

Data maintained by the MLS may not reflect all real estate activities in the market. Information is deemed reliable but not guaranteed.