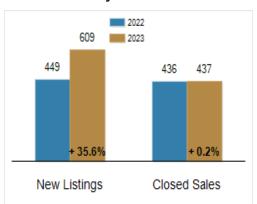

# Patterson-Schwartz Real Estate Residential Market Update

As of Wednesday, December 6, 2023 10:45:40 AM

| All Sussex County                                 | November  |           |         | Year To Date |           |         |
|---------------------------------------------------|-----------|-----------|---------|--------------|-----------|---------|
|                                                   | 2022      | 2023      | Change  | 2022         | 2023      | Change  |
| New Listings                                      | 449       | 609       | + 35.6% | 7040         | 6734      | - 4.3%  |
| Closed Sales                                      | 436       | 437       | + 0.2%  | 5606         | 4933      | - 12.0% |
| Pending Sales                                     | 339       | 297       | - 12.4% | 5261         | 4994      | - 5.1%  |
| Median Sales Price                                | \$450,000 | \$435,000 | - 3.3%  | \$427,997    | \$450,000 | + 5.1%  |
| % of Original List Price Received at Sale         | 100.4%    | 97.5%     | - 2.9%  | 100.2%       | 98.8%     | - 1.4%  |
| Average Days on Market Until Sale                 | 40        | 49        | + 22.5% | 34           | 47        | + 38.2% |
| Total Residential Listing Inventory (as of 11/30) | 1216      | 1668      | + 37.2% |              |           |         |
| Single-Family Detached Inventory (as of 11/30)    | 893       | 1214      | + 35.9% |              |           |         |

#### **Activity: November**