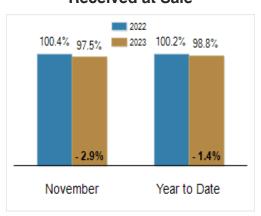

# Patterson-Schwartz Real Estate Residential Market Update

As of Wednesday, December 6, 2023 10:45:40 AM

| All Sussex County                                 | November  |           |         | Year To Date |           |         |
|---------------------------------------------------|-----------|-----------|---------|--------------|-----------|---------|
|                                                   | 2022      | 2023      | Change  | 2022         | 2023      | Change  |
| New Listings                                      | 449       | 609       | + 35.6% | 7040         | 6734      | - 4.3%  |
| Closed Sales                                      | 436       | 437       | + 0.2%  | 5606         | 4933      | - 12.0% |
| Pending Sales                                     | 339       | 297       | - 12.4% | 5261         | 4994      | - 5.1%  |
| Median Sales Price                                | \$450,000 | \$435,000 | - 3.3%  | \$427,997    | \$450,000 | + 5.1%  |
| % of Original List Price Received at Sale         | 100.4%    | 97.5%     | - 2.9%  | 100.2%       | 98.8%     | - 1.4%  |
| Average Days on Market Until Sale                 | 40        | 49        | + 22.5% | 34           | 47        | + 38.2% |
| Total Residential Listing Inventory (as of 11/30) | 1216      | 1668      | + 37.2% |              |           |         |
| Single-Family Detached Inventory (as of 11/30)    | 893       | 1214      | + 35.9% |              |           |         |

### Percent of Original List Price Received at Sale