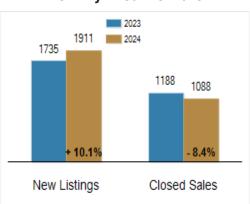

### Patterson-Schwartz Real Estate Residential Market Update

As of Monday, April 8, 2024 1:47:43 PM

| All Sussex County                         |           | March     |         |           | Year To Date |         |  |
|-------------------------------------------|-----------|-----------|---------|-----------|--------------|---------|--|
|                                           | 2023      | 2024      | Change  | 2023      | 2024         | Change  |  |
| New Listings                              | 667       | 755       | + 13.2% | 1735      | 1911         | + 10.1% |  |
| Closed Sales                              | 516       | 415       | - 19.6% | 1188      | 1088         | - 8.4%  |  |
| Pending Sales                             | 501       | 389       | - 22.4% | 1453      | 1194         | - 17.8% |  |
| Median Sales Price                        | \$421,950 | \$430,000 | + 1.9%  | \$447,000 | \$435,000    | - 2.7%  |  |
| % of Original List Price Received at Sale | 100.9%    | 98.4%     | - 2.5%  | 100.6%    | 97.8%        | - 2.8%  |  |
| Average Days on Market Until Sale         | 51        | 53        | + 3.9%  | 53        | 55           | + 3.8%  |  |

#### **Activity: Year to Date**