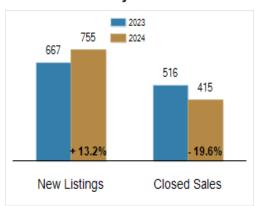

### Patterson-Schwartz Real Estate Residential Market Update

As of Monday, April 8, 2024 1:47:43 PM

| All Sussex County                         |           | March     |         |           | Year To Date |         |  |
|-------------------------------------------|-----------|-----------|---------|-----------|--------------|---------|--|
|                                           | 2023      | 2024      | Change  | 2023      | 2024         | Change  |  |
| New Listings                              | 667       | 755       | + 13.2% | 1735      | 1911         | + 10.1% |  |
| Closed Sales                              | 516       | 415       | - 19.6% | 1188      | 1088         | - 8.4%  |  |
| Pending Sales                             | 501       | 389       | - 22.4% | 1453      | 1194         | - 17.8% |  |
| Median Sales Price                        | \$421,950 | \$430,000 | + 1.9%  | \$447,000 | \$435,000    | - 2.7%  |  |
| % of Original List Price Received at Sale | 100.9%    | 98.4%     | - 2.5%  | 100.6%    | 97.8%        | - 2.8%  |  |
| Average Days on Market Until Sale         | 51        | 53        | + 3.9%  | 53        | 55           | + 3.8%  |  |

#### **Activity: March**