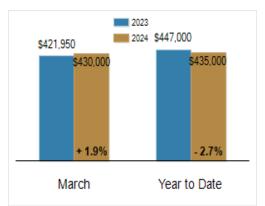

### Patterson-Schwartz Real Estate Residential Market Update

As of Monday, April 8, 2024 1:47:43 PM

| All Sussex County                         |           | March     |         |           | Year To Date |         |  |
|-------------------------------------------|-----------|-----------|---------|-----------|--------------|---------|--|
|                                           | 2023      | 2024      | Change  | 2023      | 2024         | Change  |  |
| New Listings                              | 667       | 755       | + 13.2% | 1735      | 1911         | + 10.1% |  |
| Closed Sales                              | 516       | 415       | - 19.6% | 1188      | 1088         | - 8.4%  |  |
| Pending Sales                             | 501       | 389       | - 22.4% | 1453      | 1194         | - 17.8% |  |
| Median Sales Price                        | \$421,950 | \$430,000 | + 1.9%  | \$447,000 | \$435,000    | - 2.7%  |  |
| % of Original List Price Received at Sale | 100.9%    | 98.4%     | - 2.5%  | 100.6%    | 97.8%        | - 2.8%  |  |
| Average Days on Market Until Sale         | 51        | 53        | + 3.9%  | 53        | 55           | + 3.8%  |  |

#### **Median Sales Price**