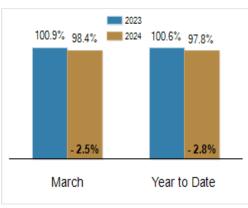

### Patterson-Schwartz Real Estate Residential Market Update

As of Monday, April 8, 2024 1:47:43 PM

| All Sussex County                         |           | March     |         |           | Year To Date |         |  |
|-------------------------------------------|-----------|-----------|---------|-----------|--------------|---------|--|
|                                           | 2023      | 2024      | Change  | 2023      | 2024         | Change  |  |
| New Listings                              | 667       | 755       | + 13.2% | 1735      | 1911         | + 10.1% |  |
| Closed Sales                              | 516       | 415       | - 19.6% | 1188      | 1088         | - 8.4%  |  |
| Pending Sales                             | 501       | 389       | - 22.4% | 1453      | 1194         | - 17.8% |  |
| Median Sales Price                        | \$421,950 | \$430,000 | + 1.9%  | \$447,000 | \$435,000    | - 2.7%  |  |
| % of Original List Price Received at Sale | 100.9%    | 98.4%     | - 2.5%  | 100.6%    | 97.8%        | - 2.8%  |  |
| Average Days on Market Until Sale         | 51        | 53        | + 3.9%  | 53        | 55           | + 3.8%  |  |

# Percent of Original List Price Received at Sale