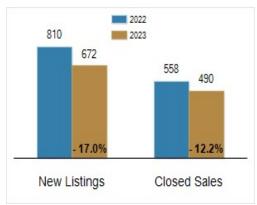

#### Activity: March

# Patterson-Schwartz Real Estate

**Residential Market Update** 

As of Monday, April 10, 2023 9:34:24 AM

| All Sussex County                                 | March     |           |         | Year To Date |           |         |
|---------------------------------------------------|-----------|-----------|---------|--------------|-----------|---------|
|                                                   | 2022      | 2023      | Change  | 2022         | 2023      | Change  |
| New Listings                                      | 810       | 672       | - 17.0% | 1887         | 1740      | - 7.8%  |
| Closed Sales                                      | 558       | 490       | - 12.2% | 1450         | 1146      | - 21.0% |
| Pending Sales                                     | 616       | 344       | - 44.2% | 1585         | 1257      | - 20.7% |
| Median Sales Price                                | \$420,000 | \$415,500 | - 1.1%  | \$415,700    | \$440,000 | + 5.8%  |
| % of Original List Price Received at Sale         | 100.8%    | 100.5%    | - 0.3%  | 100.5%       | 100.4%    | - 0.1%  |
| Average Days on Market Until Sale                 | 31        | 51        | + 64.5% | 40           | 53        | + 32.5% |
| Total Residential Listing Inventory (as of 03/31) | 801       | 1428      | + 78.3% |              |           |         |
| Single-Family Detached Inventory (as of 03/31)    | 592       | 1059      | + 78.9% |              |           |         |