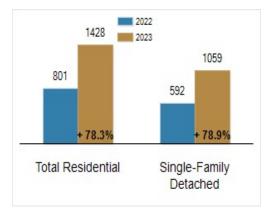

#### Inventory of Homes for Sale: March

All information presented is based on data supplied by BRIGHT MLS. BRIGHT MLS does not guarantee nor is it responsible for its accuracy. Data maintained by the MLS may not reflect all real estate activities in the market. Information is deemed reliable but not guaranteed.