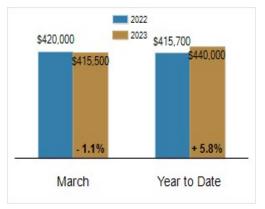

Median Sales Price                                | \$420,000 | \$415,500 | - 1.1%  | \$415,700    | \$440,000 | + 5.8%  |
| % of Original List Price Received at Sale         | 100.8%    | 100.5%    | - 0.3%  | 100.5%       | 100.4%    | - 0.1%  |
| Average Days on Market Until Sale                 | 31        | 51        | + 64.5% | 40           | 53        | + 32.5% |
| Total Residential Listing Inventory (as of 03/31) | 801       | 1428      | + 78.3% |              |           |         |
| Single-Family Detached Inventory (as of 03/31)    | 592       | 1059      | + 78.9% |              |           |         |

#### Activity: March



#### Percent of Original List Price Received at Sale



### Activity: Year to Date



# Average Days on Market Until Sale



## **Median Sales Price**



#### Inventory of Homes for Sale: March



All information presented is based on data supplied by BRIGHT MLS. BRIGHT MLS does not guarantee nor is it responsible for its accuracy. Data maintained by the MLS may not reflect all real estate activities in the market. Information is deemed reliable but not guaranteed.