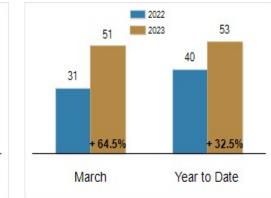

# Average Days on Market Until Sale

# Patterson-Schwartz Real Estate

**Residential Market Update** 

As of Monday, April 10, 2023 9:34:24 AM

| All Sussex County                                 | March     |           |         | Year To Date |           |         |
|---------------------------------------------------|-----------|-----------|---------|--------------|-----------|---------|
|                                                   | 2022      | 2023      | Change  | 2022         | 2023      | Change  |
| New Listings                                      | 810       | 672       | - 17.0% | 1887         | 1740      | - 7.8%  |
| Closed Sales                                      | 558       | 490       | - 12.2% | 1450         | 1146      | - 21.0% |
| Pending Sales                                     | 616       | 344       | - 44.2% | 1585         | 1257      | - 20.7% |
| Median Sales Price                                | \$420,000 | \$415,500 | - 1.1%  | \$415,700    | \$440,000 | + 5.8%  |
| % of Original List Price Received at Sale         | 100.8%    | 100.5%    | - 0.3%  | 100.5%       | 100.4%    | - 0.1%  |
| Average Days on Market Until Sale                 | 31        | 51        | + 64.5% | 40           | 53        | + 32.5% |
| Total Residential Listing Inventory (as of 03/31) | 801       | 1428      | + 78.3% |              |           |         |
| Single-Family Detached Inventory (as of 03/31)    | 592       | 1059      | + 78.9% |              |           |         |