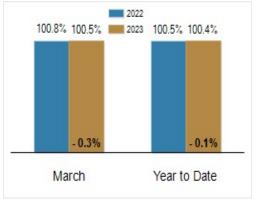

#### Percent of Original List Price Received at Sale

# Patterson-Schwartz Real Estate

**Residential Market Update** 

As of Monday, April 10, 2023 9:34:24 AM

| All Sussex County                                 | March     |           |         | Year To Date |           |         |
|---------------------------------------------------|-----------|-----------|---------|--------------|-----------|---------|
|                                                   | 2022      | 2023      | Change  | 2022         | 2023      | Change  |
| New Listings                                      | 810       | 672       | - 17.0% | 1887         | 1740      | - 7.8%  |
| Closed Sales                                      | 558       | 490       | - 12.2% | 1450         | 1146      | - 21.0% |
| Pending Sales                                     | 616       | 344       | - 44.2% | 1585         | 1257      | - 20.7% |
| Median Sales Price                                | \$420,000 | \$415,500 | - 1.1%  | \$415,700    | \$440,000 | + 5.8%  |
| % of Original List Price Received at Sale         | 100.8%    | 100.5%    | - 0.3%  | 100.5%       | 100.4%    | - 0.1%  |
| Average Days on Market Until Sale                 | 31        | 51        | + 64.5% | 40           | 53        | + 32.5% |
| Total Residential Listing Inventory (as of 03/31) | 801       | 1428      | + 78.3% |              |           |         |
| Single-Family Detached Inventory (as of 03/31)    | 592       | 1059      | + 78.9% |              |           |         |