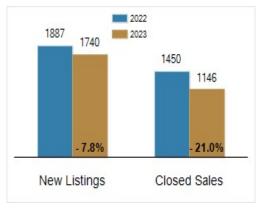

### Activity: Year to Date

# Patterson-Schwartz Real Estate

**Residential Market Update** 

As of Monday, April 10, 2023 9:34:24 AM

| All Sussex County                                 | March     |           |         | Year To Date |           |         |
|---------------------------------------------------|-----------|-----------|---------|--------------|-----------|---------|
|                                                   | 2022      | 2023      | Change  | 2022         | 2023      | Change  |
| New Listings                                      | 810       | 672       | - 17.0% | 1887         | 1740      | - 7.8%  |
| Closed Sales                                      | 558       | 490       | - 12.2% | 1450         | 1146      | - 21.0% |
| Pending Sales                                     | 616       | 344       | - 44.2% | 1585         | 1257      | - 20.7% |
| Median Sales Price                                | \$420,000 | \$415,500 | - 1.1%  | \$415,700    | \$440,000 | + 5.8%  |
| % of Original List Price Received at Sale         | 100.8%    | 100.5%    | - 0.3%  | 100.5%       | 100.4%    | - 0.1%  |
| Average Days on Market Until Sale                 | 31        | 51        | + 64.5% | 40           | 53        | + 32.5% |
| Total Residential Listing Inventory (as of 03/31) | 801       | 1428      | + 78.3% |              |           |         |
| Single-Family Detached Inventory (as of 03/31)    | 592       | 1059      | + 78.9% |              |           |         |