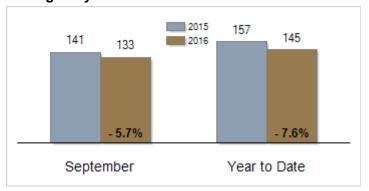

# Patterson-Schwartz Real Estate Residential Market Update

As of Monday, October 10, 2016 11:21:58 AM

|                                                   | September |           |         | Year To Date |           |        |
|---------------------------------------------------|-----------|-----------|---------|--------------|-----------|--------|
| All Sussex County                                 | 2015      | 2016      | Change  | 2015         | 2016      | Change |
| New Listings                                      | 649       | 593       | - 8.6%  | 5841         | 5940      | + 1.7% |
| Closed Sales                                      | 410       | 438       | + 6.8%  | 3195         | 3271      | + 2.4% |
| Pending Sales                                     | 378       | 462       | + 22.2% | 3466         | 3688      | + 6.4% |
| Median Sales Price                                | \$239,520 | \$259,250 | + 8.2%  | \$245,000    | \$249,900 | + 2.0% |
| % of Original List Price Received at Sale         | 92.3%     | 95.1%     | + 2.8%  | 92.8%        | 95.3%     | + 2.5% |
| Average Days on Market Until Sale                 | 141       | 133       | - 5.7%  | 157          | 145       | - 7.6% |
| Total Residential Listing Inventory (as of 09/30) | 3953      | 3528      | - 10.8% |              |           |        |
| Single-Family Detached Inventory (as of 09/30)    | 2756      | 2476      | - 10.2% |              |           |        |

#### **Average Days on Market Until Sale**