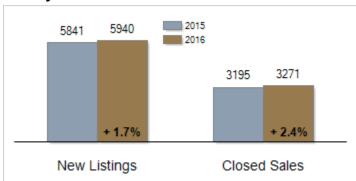

Sales                                     | 378       | 462       | + 22.2% | 3466         | 3688      | + 6.4% |
| Median Sales Price                                | \$239,520 | \$259,250 | + 8.2%  | \$245,000    | \$249,900 | + 2.0% |
| % of Original List Price Received at Sale         | 92.3%     | 95.1%     | + 2.8%  | 92.8%        | 95.3%     | + 2.5% |
| Average Days on Market Until Sale                 | 141       | 133       | - 5.7%  | 157          | 145       | - 7.6% |
| Total Residential Listing Inventory (as of 09/30) | 3953      | 3528      | - 10.8% |              |           |        |
| Single-Family Detached Inventory (as of 09/30)    | 2756      | 2476      | - 10.2% |              |           |        |

#### **Activity: September**



### **Activity: Year to Date**



### **Median Sales Price**



## Percent of Original List Price Received at Sale



#### **Average Days on Market Until Sale**



### Inventory of Homes for Sale: September