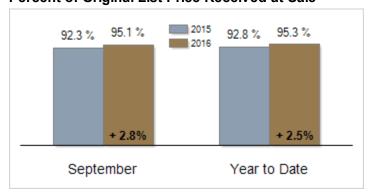

| 3688      | + 6.4% |
| Median Sales Price                                | \$239,520 | \$259,250 | + 8.2%  | \$245,000    | \$249,900 | + 2.0% |
| % of Original List Price Received at Sale         | 92.3%     | 95.1%     | + 2.8%  | 92.8%        | 95.3%     | + 2.5% |
| Average Days on Market Until Sale                 | 141       | 133       | - 5.7%  | 157          | 145       | - 7.6% |
| Total Residential Listing Inventory (as of 09/30) | 3953      | 3528      | - 10.8% |              |           |        |
| Single-Family Detached Inventory (as of 09/30)    | 2756      | 2476      | - 10.2% |              |           |        |

#### **Activity: September**



### **Activity: Year to Date**



### **Median Sales Price**



## Percent of Original List Price Received at Sale



#### **Average Days on Market Until Sale**



### Inventory of Homes for Sale: September