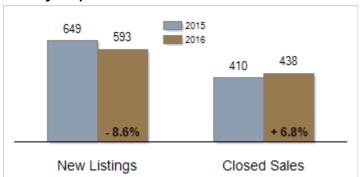

| 3271      | + 2.4% |
| Pending Sales                                     | 378       | 462       | + 22.2% | 3466         | 3688      | + 6.4% |
| Median Sales Price                                | \$239,520 | \$259,250 | + 8.2%  | \$245,000    | \$249,900 | + 2.0% |
| % of Original List Price Received at Sale         | 92.3%     | 95.1%     | + 2.8%  | 92.8%        | 95.3%     | + 2.5% |
| Average Days on Market Until Sale                 | 141       | 133       | - 5.7%  | 157          | 145       | - 7.6% |
| Total Residential Listing Inventory (as of 09/30) | 3953      | 3528      | - 10.8% |              |           |        |
| Single-Family Detached Inventory (as of 09/30)    | 2756      | 2476      | - 10.2% |              |           |        |

#### **Activity: September**



### **Activity: Year to Date**



### **Median Sales Price**



## Percent of Original List Price Received at Sale



#### **Average Days on Market Until Sale**



### Inventory of Homes for Sale: September