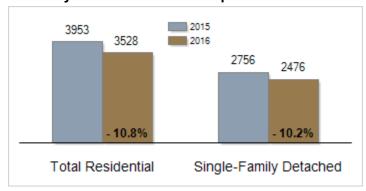

# Patterson-Schwartz Real Estate Residential Market Update

As of Monday, October 10, 2016 11:21:58 AM

|                                                   | September |           |         | Year To Date |           |        |
|---------------------------------------------------|-----------|-----------|---------|--------------|-----------|--------|
| All Sussex County                                 | 2015      | 2016      | Change  | 2015         | 2016      | Change |
| New Listings                                      | 649       | 593       | - 8.6%  | 5841         | 5940      | + 1.7% |
| Closed Sales                                      | 410       | 438       | + 6.8%  | 3195         | 3271      | + 2.4% |
| Pending Sales                                     | 378       | 462       | + 22.2% | 3466         | 3688      | + 6.4% |
| Median Sales Price                                | \$239,520 | \$259,250 | + 8.2%  | \$245,000    | \$249,900 | + 2.0% |
| % of Original List Price Received at Sale         | 92.3%     | 95.1%     | + 2.8%  | 92.8%        | 95.3%     | + 2.5% |
| Average Days on Market Until Sale                 | 141       | 133       | - 5.7%  | 157          | 145       | - 7.6% |
| Total Residential Listing Inventory (as of 09/30) | 3953      | 3528      | - 10.8% |              |           |        |
| Single-Family Detached Inventory (as of 09/30)    | 2756      | 2476      | - 10.2% |              |           |        |

### Inventory of Homes for Sale: September