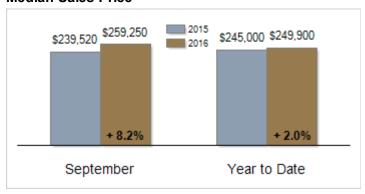

| 378       | 462       | + 22.2% | 3466         | 3688      | + 6.4% |
| Median Sales Price                                | \$239,520 | \$259,250 | + 8.2%  | \$245,000    | \$249,900 | + 2.0% |
| % of Original List Price Received at Sale         | 92.3%     | 95.1%     | + 2.8%  | 92.8%        | 95.3%     | + 2.5% |
| Average Days on Market Until Sale                 | 141       | 133       | - 5.7%  | 157          | 145       | - 7.6% |
| Total Residential Listing Inventory (as of 09/30) | 3953      | 3528      | - 10.8% |              |           |        |
| Single-Family Detached Inventory (as of 09/30)    | 2756      | 2476      | - 10.2% |              |           |        |

#### **Activity: September**



### **Activity: Year to Date**



### **Median Sales Price**



## Percent of Original List Price Received at Sale



#### **Average Days on Market Until Sale**



### Inventory of Homes for Sale: September