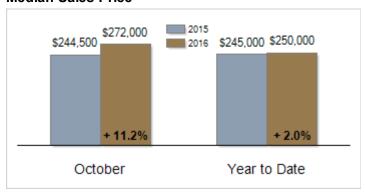

### **Median Sales Price**

# Patterson-Schwartz Real Estate Residential Market Update

As of Wednesday, November 09, 2016 12:57:11 PM

|                                                   | October   |           |         | Year To Date |           |        |
|---------------------------------------------------|-----------|-----------|---------|--------------|-----------|--------|
| All Sussex County                                 | 2015      | 2016      | Change  | 2015         | 2016      | Change |
| New Listings                                      | 593       | 570       | - 3.9%  | 6434         | 6519      | + 1.3% |
| Closed Sales                                      | 446       | 448       | + 0.4%  | 3641         | 3731      | + 2.5% |
| Pending Sales                                     | 356       | 440       | + 23.6% | 3822         | 4086      | + 6.9% |
| Median Sales Price                                | \$244,500 | \$272,000 | + 11.2% | \$245,000    | \$250,000 | + 2.0% |
| % of Original List Price Received at Sale         | 98.3%     | 81.7%     | - 16.6% | 93.4%        | 93.2%     | - 0.2% |
| Average Days on Market Until Sale                 | 146       | 139       | - 4.8%  | 156          | 145       | - 7.1% |
| Total Residential Listing Inventory (as of 10/31) | 3885      | 3435      | - 11.6% |              |           |        |
| Single-Family Detached Inventory (as of 10/31)    | 2714      | 2416      | - 11.0% |              |           |        |