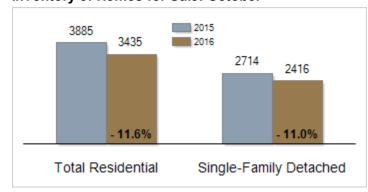

### Inventory of Homes for Sale: October

# Patterson-Schwartz Real Estate Residential Market Update

As of Wednesday, November 09, 2016 12:57:11 PM

|                                                   | October   |           |         | Year To Date |           |        |
|---------------------------------------------------|-----------|-----------|---------|--------------|-----------|--------|
| All Sussex County                                 | 2015      | 2016      | Change  | 2015         | 2016      | Change |
| New Listings                                      | 593       | 570       | - 3.9%  | 6434         | 6519      | + 1.3% |
| Closed Sales                                      | 446       | 448       | + 0.4%  | 3641         | 3731      | + 2.5% |
| Pending Sales                                     | 356       | 440       | + 23.6% | 3822         | 4086      | + 6.9% |
| Median Sales Price                                | \$244,500 | \$272,000 | + 11.2% | \$245,000    | \$250,000 | + 2.0% |
| % of Original List Price Received at Sale         | 98.3%     | 81.7%     | - 16.6% | 93.4%        | 93.2%     | - 0.2% |
| Average Days on Market Until Sale                 | 146       | 139       | - 4.8%  | 156          | 145       | - 7.1% |
| Total Residential Listing Inventory (as of 10/31) | 3885      | 3435      | - 11.6% |              |           |        |
| Single-Family Detached Inventory (as of 10/31)    | 2714      | 2416      | - 11.0% |              |           |        |