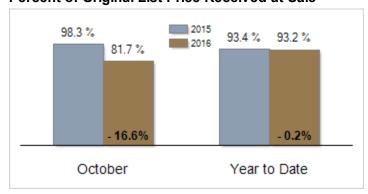

## Percent of Original List Price Received at Sale

# Patterson-Schwartz Real Estate Residential Market Update

As of Wednesday, November 09, 2016 12:57:11 PM

|                                                   | October   |           |         | Year To Date |           |        |
|---------------------------------------------------|-----------|-----------|---------|--------------|-----------|--------|
| All Sussex County                                 | 2015      | 2016      | Change  | 2015         | 2016      | Change |
| New Listings                                      | 593       | 570       | - 3.9%  | 6434         | 6519      | + 1.3% |
| Closed Sales                                      | 446       | 448       | + 0.4%  | 3641         | 3731      | + 2.5% |
| Pending Sales                                     | 356       | 440       | + 23.6% | 3822         | 4086      | + 6.9% |
| Median Sales Price                                | \$244,500 | \$272,000 | + 11.2% | \$245,000    | \$250,000 | + 2.0% |
| % of Original List Price Received at Sale         | 98.3%     | 81.7%     | - 16.6% | 93.4%        | 93.2%     | - 0.2% |
| Average Days on Market Until Sale                 | 146       | 139       | - 4.8%  | 156          | 145       | - 7.1% |
| Total Residential Listing Inventory (as of 10/31) | 3885      | 3435      | - 11.6% |              |           |        |
| Single-Family Detached Inventory (as of 10/31)    | 2714      | 2416      | - 11.0% |              |           |        |