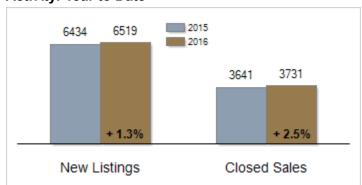

#### **Activity: Year to Date**

# Patterson-Schwartz Real Estate Residential Market Update

As of Wednesday, November 09, 2016 12:57:11 PM

|                                                   | October   |           |         | Year To Date |           |        |
|---------------------------------------------------|-----------|-----------|---------|--------------|-----------|--------|
| All Sussex County                                 | 2015      | 2016      | Change  | 2015         | 2016      | Change |
| New Listings                                      | 593       | 570       | - 3.9%  | 6434         | 6519      | + 1.3% |
| Closed Sales                                      | 446       | 448       | + 0.4%  | 3641         | 3731      | + 2.5% |
| Pending Sales                                     | 356       | 440       | + 23.6% | 3822         | 4086      | + 6.9% |
| Median Sales Price                                | \$244,500 | \$272,000 | + 11.2% | \$245,000    | \$250,000 | + 2.0% |
| % of Original List Price Received at Sale         | 98.3%     | 81.7%     | - 16.6% | 93.4%        | 93.2%     | - 0.2% |
| Average Days on Market Until Sale                 | 146       | 139       | - 4.8%  | 156          | 145       | - 7.1% |
| Total Residential Listing Inventory (as of 10/31) | 3885      | 3435      | - 11.6% |              |           |        |
| Single-Family Detached Inventory (as of 10/31)    | 2714      | 2416      | - 11.0% |              |           |        |