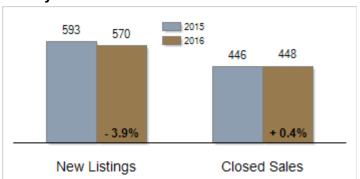

#### **Activity: October**

# Patterson-Schwartz Real Estate Residential Market Update

As of Wednesday, November 09, 2016 12:57:11 PM

|                                                   | October   |           |         | Year To Date |           |        |
|---------------------------------------------------|-----------|-----------|---------|--------------|-----------|--------|
| All Sussex County                                 | 2015      | 2016      | Change  | 2015         | 2016      | Change |
| New Listings                                      | 593       | 570       | - 3.9%  | 6434         | 6519      | + 1.3% |
| Closed Sales                                      | 446       | 448       | + 0.4%  | 3641         | 3731      | + 2.5% |
| Pending Sales                                     | 356       | 440       | + 23.6% | 3822         | 4086      | + 6.9% |
| Median Sales Price                                | \$244,500 | \$272,000 | + 11.2% | \$245,000    | \$250,000 | + 2.0% |
| % of Original List Price Received at Sale         | 98.3%     | 81.7%     | - 16.6% | 93.4%        | 93.2%     | - 0.2% |
| Average Days on Market Until Sale                 | 146       | 139       | - 4.8%  | 156          | 145       | - 7.1% |
| Total Residential Listing Inventory (as of 10/31) | 3885      | 3435      | - 11.6% |              |           |        |
| Single-Family Detached Inventory (as of 10/31)    | 2714      | 2416      | - 11.0% |              |           |        |