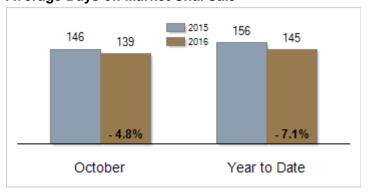

#### **Average Days on Market Until Sale**

# Patterson-Schwartz Real Estate Residential Market Update

As of Wednesday, November 09, 2016 12:57:11 PM

|                                                   | October   |           |         | Year To Date |           |        |
|---------------------------------------------------|-----------|-----------|---------|--------------|-----------|--------|
| All Sussex County                                 | 2015      | 2016      | Change  | 2015         | 2016      | Change |
| New Listings                                      | 593       | 570       | - 3.9%  | 6434         | 6519      | + 1.3% |
| Closed Sales                                      | 446       | 448       | + 0.4%  | 3641         | 3731      | + 2.5% |
| Pending Sales                                     | 356       | 440       | + 23.6% | 3822         | 4086      | + 6.9% |
| Median Sales Price                                | \$244,500 | \$272,000 | + 11.2% | \$245,000    | \$250,000 | + 2.0% |
| % of Original List Price Received at Sale         | 98.3%     | 81.7%     | - 16.6% | 93.4%        | 93.2%     | - 0.2% |
| Average Days on Market Until Sale                 | 146       | 139       | - 4.8%  | 156          | 145       | - 7.1% |
| Total Residential Listing Inventory (as of 10/31) | 3885      | 3435      | - 11.6% |              |           |        |
| Single-Family Detached Inventory (as of 10/31)    | 2714      | 2416      | - 11.0% |              |           |        |