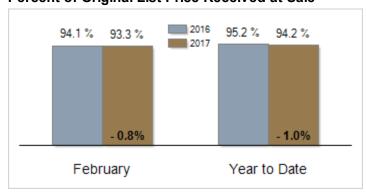

## Percent of Original List Price Received at Sale

# Patterson-Schwartz Real Estate Residential Market Update

As of Friday, March 10, 2017 10:12:32 AM

|                                                   | February  |           |         | Year To Date |           |         |
|---------------------------------------------------|-----------|-----------|---------|--------------|-----------|---------|
| All Sussex County                                 | 2016      | 2017      | Change  | 2016         | 2017      | Change  |
| New Listings                                      | 580       | 672       | + 15.9% | 1103         | 1218      | + 10.4% |
| Closed Sales                                      | 241       | 292       | + 21.2% | 498          | 589       | + 18.3% |
| Pending Sales                                     | 334       | 448       | + 34.1% | 597          | 809       | + 35.5% |
| Median Sales Price                                | \$229,900 | \$240,000 | + 4.4%  | \$237,500    | \$245,000 | + 3.2%  |
| % of Original List Price Received at Sale         | 94.1%     | 93.3%     | - 0.8%  | 95.2%        | 94.2%     | - 1.0%  |
| Average Days on Market Until Sale                 | 163       | 160       | - 1.8%  | 152          | 142       | - 6.6%  |
| Total Residential Listing Inventory (as of 02/28) | 3520      | 3149      | - 10.5% |              |           |         |
| Single-Family Detached Inventory (as of 02/28)    | 2408      | 2145      | - 10.9% |              |           |         |