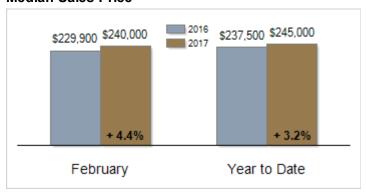

#### **Median Sales Price**

# Patterson-Schwartz Real Estate Residential Market Update

As of Friday, March 10, 2017 10:12:32 AM

|                                                   | February  |           |         | Year To Date |           |         |
|---------------------------------------------------|-----------|-----------|---------|--------------|-----------|---------|
| All Sussex County                                 | 2016      | 2017      | Change  | 2016         | 2017      | Change  |
| New Listings                                      | 580       | 672       | + 15.9% | 1103         | 1218      | + 10.4% |
| Closed Sales                                      | 241       | 292       | + 21.2% | 498          | 589       | + 18.3% |
| Pending Sales                                     | 334       | 448       | + 34.1% | 597          | 809       | + 35.5% |
| Median Sales Price                                | \$229,900 | \$240,000 | + 4.4%  | \$237,500    | \$245,000 | + 3.2%  |
| % of Original List Price Received at Sale         | 94.1%     | 93.3%     | - 0.8%  | 95.2%        | 94.2%     | - 1.0%  |
| Average Days on Market Until Sale                 | 163       | 160       | - 1.8%  | 152          | 142       | - 6.6%  |
| Total Residential Listing Inventory (as of 02/28) | 3520      | 3149      | - 10.5% |              |           |         |
| Single-Family Detached Inventory (as of 02/28)    | 2408      | 2145      | - 10.9% |              |           |         |