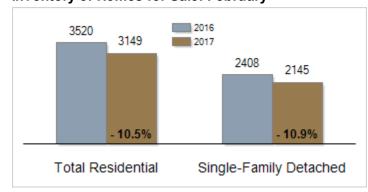

### Inventory of Homes for Sale: February

# Patterson-Schwartz Real Estate Residential Market Update

As of Friday, March 10, 2017 10:12:32 AM

|                                                   | February  |           |         | Year To Date |           |         |
|---------------------------------------------------|-----------|-----------|---------|--------------|-----------|---------|
| All Sussex County                                 | 2016      | 2017      | Change  | 2016         | 2017      | Change  |
| New Listings                                      | 580       | 672       | + 15.9% | 1103         | 1218      | + 10.4% |
| Closed Sales                                      | 241       | 292       | + 21.2% | 498          | 589       | + 18.3% |
| Pending Sales                                     | 334       | 448       | + 34.1% | 597          | 809       | + 35.5% |
| Median Sales Price                                | \$229,900 | \$240,000 | + 4.4%  | \$237,500    | \$245,000 | + 3.2%  |
| % of Original List Price Received at Sale         | 94.1%     | 93.3%     | - 0.8%  | 95.2%        | 94.2%     | - 1.0%  |
| Average Days on Market Until Sale                 | 163       | 160       | - 1.8%  | 152          | 142       | - 6.6%  |
| Total Residential Listing Inventory (as of 02/28) | 3520      | 3149      | - 10.5% |              |           |         |
| Single-Family Detached Inventory (as of 02/28)    | 2408      | 2145      | - 10.9% |              |           |         |