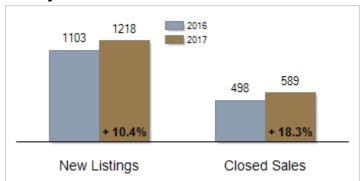

# Activity: Year to Date

# Patterson-Schwartz Real Estate Residential Market Update

As of Friday, March 10, 2017 10:12:32 AM

|                                                   | February  |           |         | Year To Date |           |         |
|---------------------------------------------------|-----------|-----------|---------|--------------|-----------|---------|
| All Sussex County                                 | 2016      | 2017      | Change  | 2016         | 2017      | Change  |
| New Listings                                      | 580       | 672       | + 15.9% | 1103         | 1218      | + 10.4% |
| Closed Sales                                      | 241       | 292       | + 21.2% | 498          | 589       | + 18.3% |
| Pending Sales                                     | 334       | 448       | + 34.1% | 597          | 809       | + 35.5% |
| Median Sales Price                                | \$229,900 | \$240,000 | + 4.4%  | \$237,500    | \$245,000 | + 3.2%  |
| % of Original List Price Received at Sale         | 94.1%     | 93.3%     | - 0.8%  | 95.2%        | 94.2%     | - 1.0%  |
| Average Days on Market Until Sale                 | 163       | 160       | - 1.8%  | 152          | 142       | - 6.6%  |
| Total Residential Listing Inventory (as of 02/28) | 3520      | 3149      | - 10.5% |              |           |         |
| Single-Family Detached Inventory (as of 02/28)    | 2408      | 2145      | - 10.9% |              |           |         |