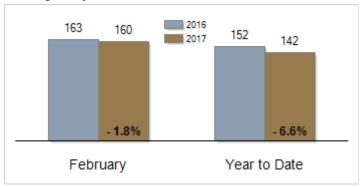

#### **Average Days on Market Until Sale**

# Patterson-Schwartz Real Estate Residential Market Update

As of Friday, March 10, 2017 10:12:32 AM

|                                                   | February  |           |         | Year To Date |           |         |
|---------------------------------------------------|-----------|-----------|---------|--------------|-----------|---------|
| All Sussex County                                 | 2016      | 2017      | Change  | 2016         | 2017      | Change  |
| New Listings                                      | 580       | 672       | + 15.9% | 1103         | 1218      | + 10.4% |
| Closed Sales                                      | 241       | 292       | + 21.2% | 498          | 589       | + 18.3% |
| Pending Sales                                     | 334       | 448       | + 34.1% | 597          | 809       | + 35.5% |
| Median Sales Price                                | \$229,900 | \$240,000 | + 4.4%  | \$237,500    | \$245,000 | + 3.2%  |
| % of Original List Price Received at Sale         | 94.1%     | 93.3%     | - 0.8%  | 95.2%        | 94.2%     | - 1.0%  |
| Average Days on Market Until Sale                 | 163       | 160       | - 1.8%  | 152          | 142       | - 6.6%  |
| Total Residential Listing Inventory (as of 02/28) | 3520      | 3149      | - 10.5% |              |           |         |
| Single-Family Detached Inventory (as of 02/28)    | 2408      | 2145      | - 10.9% |              |           |         |