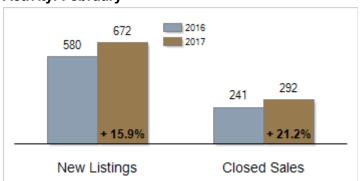

#### **Activity: February**

# Patterson-Schwartz Real Estate Residential Market Update

As of Friday, March 10, 2017 10:12:32 AM

|                                                   | February  |           |         | Year To Date |           |         |
|---------------------------------------------------|-----------|-----------|---------|--------------|-----------|---------|
| All Sussex County                                 | 2016      | 2017      | Change  | 2016         | 2017      | Change  |
| New Listings                                      | 580       | 672       | + 15.9% | 1103         | 1218      | + 10.4% |
| Closed Sales                                      | 241       | 292       | + 21.2% | 498          | 589       | + 18.3% |
| Pending Sales                                     | 334       | 448       | + 34.1% | 597          | 809       | + 35.5% |
| Median Sales Price                                | \$229,900 | \$240,000 | + 4.4%  | \$237,500    | \$245,000 | + 3.2%  |
| % of Original List Price Received at Sale         | 94.1%     | 93.3%     | - 0.8%  | 95.2%        | 94.2%     | - 1.0%  |
| Average Days on Market Until Sale                 | 163       | 160       | - 1.8%  | 152          | 142       | - 6.6%  |
| Total Residential Listing Inventory (as of 02/28) | 3520      | 3149      | - 10.5% |              |           |         |
| Single-Family Detached Inventory (as of 02/28)    | 2408      | 2145      | - 10.9% |              |           |         |