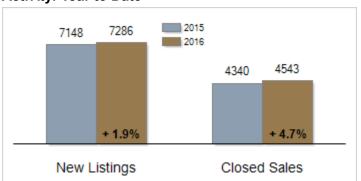

### **Activity: Year to Date**

# Patterson-Schwartz Real Estate Residential Market Update

As of Wednesday, January 11, 2017 9:48:22 AM

|                                                   | December  |           |         | Year To Date |           |        |
|---------------------------------------------------|-----------|-----------|---------|--------------|-----------|--------|
| All Sussex County                                 | 2015      | 2016      | Change  | 2015         | 2016      | Change |
| New Listings                                      | 304       | 333       | + 9.5%  | 7148         | 7286      | + 1.9% |
| Closed Sales                                      | 372       | 410       | + 10.2% | 4340         | 4543      | + 4.7% |
| Pending Sales                                     | 263       | 326       | + 24.0% | 4395         | 4741      | + 7.9% |
| Median Sales Price                                | \$285,950 | \$275,000 | - 3.8%  | \$248,138    | \$253,590 | + 2.2% |
| % of Original List Price Received at Sale         | 97.9%     | 95.5%     | - 2.4%  | 94.1%        | 93.6%     | - 0.5% |
| Average Days on Market Until Sale                 | 122       | 126       | + 3.3%  | 151          | 141       | - 6.6% |
| Total Residential Listing Inventory (as of 12/31) | 3445      | 3071      | - 10.9% |              |           |        |
| Single-Family Detached Inventory (as of 12/31)    | 2379      | 2141      | - 10.0% |              |           |        |