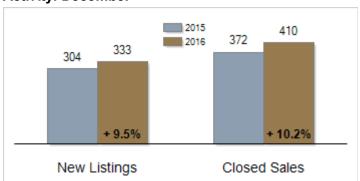

#### **Activity: December**

# Patterson-Schwartz Real Estate Residential Market Update

As of Wednesday, January 11, 2017 9:48:22 AM

|                                                   | December  |           |         | Year To Date |           |        |
|---------------------------------------------------|-----------|-----------|---------|--------------|-----------|--------|
| All Sussex County                                 | 2015      | 2016      | Change  | 2015         | 2016      | Change |
| New Listings                                      | 304       | 333       | + 9.5%  | 7148         | 7286      | + 1.9% |
| Closed Sales                                      | 372       | 410       | + 10.2% | 4340         | 4543      | + 4.7% |
| Pending Sales                                     | 263       | 326       | + 24.0% | 4395         | 4741      | + 7.9% |
| Median Sales Price                                | \$285,950 | \$275,000 | - 3.8%  | \$248,138    | \$253,590 | + 2.2% |
| % of Original List Price Received at Sale         | 97.9%     | 95.5%     | - 2.4%  | 94.1%        | 93.6%     | - 0.5% |
| Average Days on Market Until Sale                 | 122       | 126       | + 3.3%  | 151          | 141       | - 6.6% |
| Total Residential Listing Inventory (as of 12/31) | 3445      | 3071      | - 10.9% |              |           |        |
| Single-Family Detached Inventory (as of 12/31)    | 2379      | 2141      | - 10.0% |              |           |        |