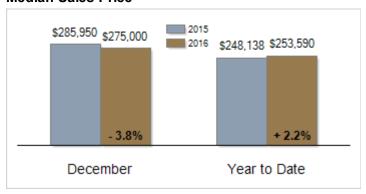

#### **Median Sales Price**

# Patterson-Schwartz Real Estate Residential Market Update

As of Wednesday, January 11, 2017 9:48:22 AM

|                                                   | December  |           |         | Year To Date |           |        |
|---------------------------------------------------|-----------|-----------|---------|--------------|-----------|--------|
| All Sussex County                                 | 2015      | 2016      | Change  | 2015         | 2016      | Change |
| New Listings                                      | 304       | 333       | + 9.5%  | 7148         | 7286      | + 1.9% |
| Closed Sales                                      | 372       | 410       | + 10.2% | 4340         | 4543      | + 4.7% |
| Pending Sales                                     | 263       | 326       | + 24.0% | 4395         | 4741      | + 7.9% |
| Median Sales Price                                | \$285,950 | \$275,000 | - 3.8%  | \$248,138    | \$253,590 | + 2.2% |
| % of Original List Price Received at Sale         | 97.9%     | 95.5%     | - 2.4%  | 94.1%        | 93.6%     | - 0.5% |
| Average Days on Market Until Sale                 | 122       | 126       | + 3.3%  | 151          | 141       | - 6.6% |
| Total Residential Listing Inventory (as of 12/31) | 3445      | 3071      | - 10.9% |              |           |        |
| Single-Family Detached Inventory (as of 12/31)    | 2379      | 2141      | - 10.0% |              |           |        |