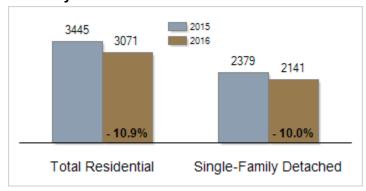

# Patterson-Schwartz Real Estate Residential Market Update

As of Wednesday, January 11, 2017 9:48:22 AM

|                                                   | December  |           |         | Year To Date |           |        |
|---------------------------------------------------|-----------|-----------|---------|--------------|-----------|--------|
| All Sussex County                                 | 2015      | 2016      | Change  | 2015         | 2016      | Change |
| New Listings                                      | 304       | 333       | + 9.5%  | 7148         | 7286      | + 1.9% |
| Closed Sales                                      | 372       | 410       | + 10.2% | 4340         | 4543      | + 4.7% |
| Pending Sales                                     | 263       | 326       | + 24.0% | 4395         | 4741      | + 7.9% |
| Median Sales Price                                | \$285,950 | \$275,000 | - 3.8%  | \$248,138    | \$253,590 | + 2.2% |
| % of Original List Price Received at Sale         | 97.9%     | 95.5%     | - 2.4%  | 94.1%        | 93.6%     | - 0.5% |
| Average Days on Market Until Sale                 | 122       | 126       | + 3.3%  | 151          | 141       | - 6.6% |
| Total Residential Listing Inventory (as of 12/31) | 3445      | 3071      | - 10.9% |              |           |        |
| Single-Family Detached Inventory (as of 12/31)    | 2379      | 2141      | - 10.0% |              |           |        |

## Inventory of Homes for Sale: December