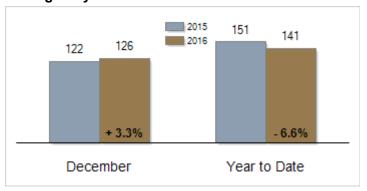

# Patterson-Schwartz Real Estate Residential Market Update

As of Wednesday, January 11, 2017 9:48:22 AM

|                                                   | December  |           |         | Year To Date |           |        |
|---------------------------------------------------|-----------|-----------|---------|--------------|-----------|--------|
| All Sussex County                                 | 2015      | 2016      | Change  | 2015         | 2016      | Change |
| New Listings                                      | 304       | 333       | + 9.5%  | 7148         | 7286      | + 1.9% |
| Closed Sales                                      | 372       | 410       | + 10.2% | 4340         | 4543      | + 4.7% |
| Pending Sales                                     | 263       | 326       | + 24.0% | 4395         | 4741      | + 7.9% |
| Median Sales Price                                | \$285,950 | \$275,000 | - 3.8%  | \$248,138    | \$253,590 | + 2.2% |
| % of Original List Price Received at Sale         | 97.9%     | 95.5%     | - 2.4%  | 94.1%        | 93.6%     | - 0.5% |
| Average Days on Market Until Sale                 | 122       | 126       | + 3.3%  | 151          | 141       | - 6.6% |
| Total Residential Listing Inventory (as of 12/31) | 3445      | 3071      | - 10.9% |              |           |        |
| Single-Family Detached Inventory (as of 12/31)    | 2379      | 2141      | - 10.0% |              |           |        |

#### **Average Days on Market Until Sale**