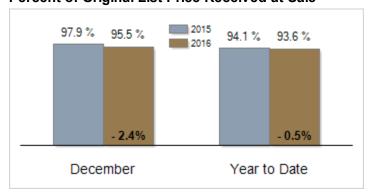

# Percent of Original List Price Received at Sale

# Patterson-Schwartz Real Estate Residential Market Update

As of Wednesday, January 11, 2017 9:48:22 AM

|                                                   | December  |           |         | Year To Date |           |        |
|---------------------------------------------------|-----------|-----------|---------|--------------|-----------|--------|
| All Sussex County                                 | 2015      | 2016      | Change  | 2015         | 2016      | Change |
| New Listings                                      | 304       | 333       | + 9.5%  | 7148         | 7286      | + 1.9% |
| Closed Sales                                      | 372       | 410       | + 10.2% | 4340         | 4543      | + 4.7% |
| Pending Sales                                     | 263       | 326       | + 24.0% | 4395         | 4741      | + 7.9% |
| Median Sales Price                                | \$285,950 | \$275,000 | - 3.8%  | \$248,138    | \$253,590 | + 2.2% |
| % of Original List Price Received at Sale         | 97.9%     | 95.5%     | - 2.4%  | 94.1%        | 93.6%     | - 0.5% |
| Average Days on Market Until Sale                 | 122       | 126       | + 3.3%  | 151          | 141       | - 6.6% |
| Total Residential Listing Inventory (as of 12/31) | 3445      | 3071      | - 10.9% |              |           |        |
| Single-Family Detached Inventory (as of 12/31)    | 2379      | 2141      | - 10.0% |              |           |        |