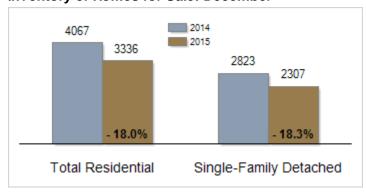

### Inventory of Homes for Sale: December

# Patterson-Schwartz Real Estate Residential Market Update

As of Friday, January 08, 2016 3:19:59 PM

|                                                   | December  |           |         | Year To Date |           |         |
|---------------------------------------------------|-----------|-----------|---------|--------------|-----------|---------|
| All Sussex County                                 | 2014      | 2015      | Change  | 2014         | 2015      | Change  |
| New Listings                                      | 318       | 297       | - 6.6%  | 6791         | 7091      | + 4.4%  |
| Closed Sales                                      | 371       | 353       | - 4.9%  | 3948         | 4299      | + 8.9%  |
| Pending Sales                                     | 245       | 274       | + 11.8% | 3833         | 4423      | + 15.4% |
| Median Sales Price                                | \$269,900 | \$285,000 | + 5.6%  | \$245,000    | \$248,000 | + 1.2%  |
| % of Original List Price Received at Sale         | 97.8%     | 98.0%     | + 0.2%  | 96.9%        | 96.7%     | - 0.2%  |
| Average Days on Market Until Sale                 | 174       | 122       | - 29.9% | 159          | 151       | - 5.0%  |
| Total Residential Listing Inventory (as of 12/31) | 4067      | 3336      | - 18.0% |              |           |         |
| Single-Family Detached Inventory (as of 12/31)    | 2823      | 2307      | - 18.3% |              |           |         |