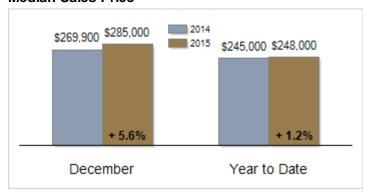

### **Median Sales Price**

# Patterson-Schwartz Real Estate Residential Market Update

As of Friday, January 08, 2016 3:19:59 PM

|                                                   | December  |           |         | Year To Date |           |         |
|---------------------------------------------------|-----------|-----------|---------|--------------|-----------|---------|
| All Sussex County                                 | 2014      | 2015      | Change  | 2014         | 2015      | Change  |
| New Listings                                      | 318       | 297       | - 6.6%  | 6791         | 7091      | + 4.4%  |
| Closed Sales                                      | 371       | 353       | - 4.9%  | 3948         | 4299      | + 8.9%  |
| Pending Sales                                     | 245       | 274       | + 11.8% | 3833         | 4423      | + 15.4% |
| Median Sales Price                                | \$269,900 | \$285,000 | + 5.6%  | \$245,000    | \$248,000 | + 1.2%  |
| % of Original List Price Received at Sale         | 97.8%     | 98.0%     | + 0.2%  | 96.9%        | 96.7%     | - 0.2%  |
| Average Days on Market Until Sale                 | 174       | 122       | - 29.9% | 159          | 151       | - 5.0%  |
| Total Residential Listing Inventory (as of 12/31) | 4067      | 3336      | - 18.0% |              |           |         |
| Single-Family Detached Inventory (as of 12/31)    | 2823      | 2307      | - 18.3% |              |           |         |