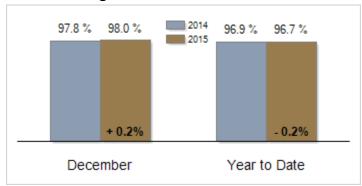

#### Percent of Original List Price Received at Sale

# Patterson-Schwartz Real Estate Residential Market Update

As of Friday, January 08, 2016 3:19:59 PM

|                                                   | December  |           |         | Year To Date |           |         |
|---------------------------------------------------|-----------|-----------|---------|--------------|-----------|---------|
| All Sussex County                                 | 2014      | 2015      | Change  | 2014         | 2015      | Change  |
| New Listings                                      | 318       | 297       | - 6.6%  | 6791         | 7091      | + 4.4%  |
| Closed Sales                                      | 371       | 353       | - 4.9%  | 3948         | 4299      | + 8.9%  |
| Pending Sales                                     | 245       | 274       | + 11.8% | 3833         | 4423      | + 15.4% |
| Median Sales Price                                | \$269,900 | \$285,000 | + 5.6%  | \$245,000    | \$248,000 | + 1.2%  |
| % of Original List Price Received at Sale         | 97.8%     | 98.0%     | + 0.2%  | 96.9%        | 96.7%     | - 0.2%  |
| Average Days on Market Until Sale                 | 174       | 122       | - 29.9% | 159          | 151       | - 5.0%  |
| Total Residential Listing Inventory (as of 12/31) | 4067      | 3336      | - 18.0% |              |           |         |
| Single-Family Detached Inventory (as of 12/31)    | 2823      | 2307      | - 18.3% |              |           |         |