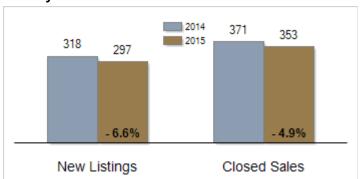

#### **Activity: December**

# Patterson-Schwartz Real Estate Residential Market Update

As of Friday, January 08, 2016 3:19:59 PM

|                                                   | December  |           |         | Year To Date |           |         |
|---------------------------------------------------|-----------|-----------|---------|--------------|-----------|---------|
| All Sussex County                                 | 2014      | 2015      | Change  | 2014         | 2015      | Change  |
| New Listings                                      | 318       | 297       | - 6.6%  | 6791         | 7091      | + 4.4%  |
| Closed Sales                                      | 371       | 353       | - 4.9%  | 3948         | 4299      | + 8.9%  |
| Pending Sales                                     | 245       | 274       | + 11.8% | 3833         | 4423      | + 15.4% |
| Median Sales Price                                | \$269,900 | \$285,000 | + 5.6%  | \$245,000    | \$248,000 | + 1.2%  |
| % of Original List Price Received at Sale         | 97.8%     | 98.0%     | + 0.2%  | 96.9%        | 96.7%     | - 0.2%  |
| Average Days on Market Until Sale                 | 174       | 122       | - 29.9% | 159          | 151       | - 5.0%  |
| Total Residential Listing Inventory (as of 12/31) | 4067      | 3336      | - 18.0% |              |           |         |
| Single-Family Detached Inventory (as of 12/31)    | 2823      | 2307      | - 18.3% |              |           |         |