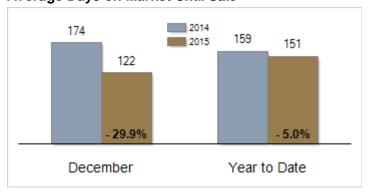

#### **Average Days on Market Until Sale**

# Patterson-Schwartz Real Estate Residential Market Update

As of Friday, January 08, 2016 3:19:59 PM

|                                                   | December  |           |         | Year To Date |           |         |
|---------------------------------------------------|-----------|-----------|---------|--------------|-----------|---------|
| All Sussex County                                 | 2014      | 2015      | Change  | 2014         | 2015      | Change  |
| New Listings                                      | 318       | 297       | - 6.6%  | 6791         | 7091      | + 4.4%  |
| Closed Sales                                      | 371       | 353       | - 4.9%  | 3948         | 4299      | + 8.9%  |
| Pending Sales                                     | 245       | 274       | + 11.8% | 3833         | 4423      | + 15.4% |
| Median Sales Price                                | \$269,900 | \$285,000 | + 5.6%  | \$245,000    | \$248,000 | + 1.2%  |
| % of Original List Price Received at Sale         | 97.8%     | 98.0%     | + 0.2%  | 96.9%        | 96.7%     | - 0.2%  |
| Average Days on Market Until Sale                 | 174       | 122       | - 29.9% | 159          | 151       | - 5.0%  |
| Total Residential Listing Inventory (as of 12/31) | 4067      | 3336      | - 18.0% |              |           |         |
| Single-Family Detached Inventory (as of 12/31)    | 2823      | 2307      | - 18.3% |              |           |         |