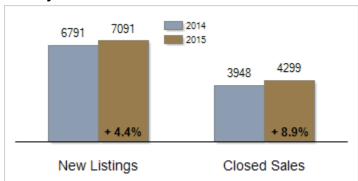

## Activity: Year to Date

# Patterson-Schwartz Real Estate Residential Market Update

As of Friday, January 08, 2016 3:19:59 PM

|                                                   | December  |           |         | Year To Date |           |         |
|---------------------------------------------------|-----------|-----------|---------|--------------|-----------|---------|
| All Sussex County                                 | 2014      | 2015      | Change  | 2014         | 2015      | Change  |
| New Listings                                      | 318       | 297       | - 6.6%  | 6791         | 7091      | + 4.4%  |
| Closed Sales                                      | 371       | 353       | - 4.9%  | 3948         | 4299      | + 8.9%  |
| Pending Sales                                     | 245       | 274       | + 11.8% | 3833         | 4423      | + 15.4% |
| Median Sales Price                                | \$269,900 | \$285,000 | + 5.6%  | \$245,000    | \$248,000 | + 1.2%  |
| % of Original List Price Received at Sale         | 97.8%     | 98.0%     | + 0.2%  | 96.9%        | 96.7%     | - 0.2%  |
| Average Days on Market Until Sale                 | 174       | 122       | - 29.9% | 159          | 151       | - 5.0%  |
| Total Residential Listing Inventory (as of 12/31) | 4067      | 3336      | - 18.0% |              |           |         |
| Single-Family Detached Inventory (as of 12/31)    | 2823      | 2307      | - 18.3% |              |           |         |