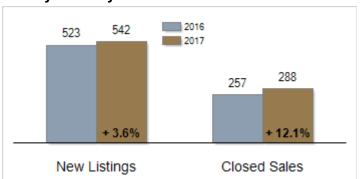

# Patterson-Schwartz Real Estate Residential Market Update

As of Monday, February 06, 2017 12:41:26 PM

| All Sussex County                                 | January   |           |         | Year To Date |           |         |
|---------------------------------------------------|-----------|-----------|---------|--------------|-----------|---------|
|                                                   | 2016      | 2017      | Change  | 2016         | 2017      | Change  |
| New Listings                                      | 523       | 542       | + 3.6%  | 523          | 542       | + 3.6%  |
| Closed Sales                                      | 257       | 288       | + 12.1% | 257          | 288       | + 12.1% |
| Pending Sales                                     | 264       | 376       | + 42.4% | 264          | 376       | + 42.4% |
| Median Sales Price                                | \$245,000 | \$245,000 | + 0.0%  | \$245,000    | \$245,000 | + 0.0%  |
| % of Original List Price Received at Sale         | 96.2%     | 95.1%     | - 1.1%  | 96.2%        | 95.1%     | - 1.1%  |
| Average Days on Market Until Sale                 | 143       | 126       | - 11.9% | 143          | 126       | - 11.9% |
| Total Residential Listing Inventory (as of 01/31) | 3479      | 3038      | - 12.7% |              |           |         |
| Single-Family Detached Inventory (as of 01/31)    | 2397      | 2125      | - 11.3% |              |           |         |

#### **Activity: January**

## **Activity: Year to Date**