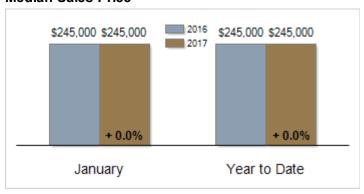

# Patterson-Schwartz Real Estate Residential Market Update

As of Monday, February 06, 2017 12:41:26 PM

| All Sussex County                                 | January   |           |         | Year To Date |           |         |
|---------------------------------------------------|-----------|-----------|---------|--------------|-----------|---------|
|                                                   | 2016      | 2017      | Change  | 2016         | 2017      | Change  |
| New Listings                                      | 523       | 542       | + 3.6%  | 523          | 542       | + 3.6%  |
| Closed Sales                                      | 257       | 288       | + 12.1% | 257          | 288       | + 12.1% |
| Pending Sales                                     | 264       | 376       | + 42.4% | 264          | 376       | + 42.4% |
| Median Sales Price                                | \$245,000 | \$245,000 | + 0.0%  | \$245,000    | \$245,000 | + 0.0%  |
| % of Original List Price Received at Sale         | 96.2%     | 95.1%     | - 1.1%  | 96.2%        | 95.1%     | - 1.1%  |
| Average Days on Market Until Sale                 | 143       | 126       | - 11.9% | 143          | 126       | - 11.9% |
| Total Residential Listing Inventory (as of 01/31) | 3479      | 3038      | - 12.7% |              |           |         |
| Single-Family Detached Inventory (as of 01/31)    | 2397      | 2125      | - 11.3% |              |           |         |

## **Median Sales Price**