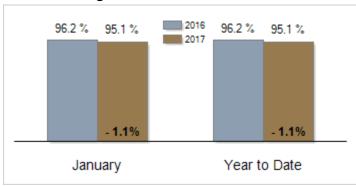

# Patterson-Schwartz Real Estate Residential Market Update

As of Monday, February 06, 2017 12:41:26 PM

| All Sussex County                                 | January   |           |         | Year To Date |           |         |
|---------------------------------------------------|-----------|-----------|---------|--------------|-----------|---------|
|                                                   | 2016      | 2017      | Change  | 2016         | 2017      | Change  |
| New Listings                                      | 523       | 542       | + 3.6%  | 523          | 542       | + 3.6%  |
| Closed Sales                                      | 257       | 288       | + 12.1% | 257          | 288       | + 12.1% |
| Pending Sales                                     | 264       | 376       | + 42.4% | 264          | 376       | + 42.4% |
| Median Sales Price                                | \$245,000 | \$245,000 | + 0.0%  | \$245,000    | \$245,000 | + 0.0%  |
| % of Original List Price Received at Sale         | 96.2%     | 95.1%     | - 1.1%  | 96.2%        | 95.1%     | - 1.1%  |
| Average Days on Market Until Sale                 | 143       | 126       | - 11.9% | 143          | 126       | - 11.9% |
| Total Residential Listing Inventory (as of 01/31) | 3479      | 3038      | - 12.7% |              |           |         |
| Single-Family Detached Inventory (as of 01/31)    | 2397      | 2125      | - 11.3% |              |           |         |

### Percent of Original List Price Received at Sale