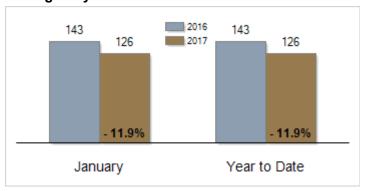

# Patterson-Schwartz Real Estate Residential Market Update

As of Monday, February 06, 2017 12:41:26 PM

| All Sussex County                                 | January   |           |         | Year To Date |           |         |
|---------------------------------------------------|-----------|-----------|---------|--------------|-----------|---------|
|                                                   | 2016      | 2017      | Change  | 2016         | 2017      | Change  |
| New Listings                                      | 523       | 542       | + 3.6%  | 523          | 542       | + 3.6%  |
| Closed Sales                                      | 257       | 288       | + 12.1% | 257          | 288       | + 12.1% |
| Pending Sales                                     | 264       | 376       | + 42.4% | 264          | 376       | + 42.4% |
| Median Sales Price                                | \$245,000 | \$245,000 | + 0.0%  | \$245,000    | \$245,000 | + 0.0%  |
| % of Original List Price Received at Sale         | 96.2%     | 95.1%     | - 1.1%  | 96.2%        | 95.1%     | - 1.1%  |
| Average Days on Market Until Sale                 | 143       | 126       | - 11.9% | 143          | 126       | - 11.9% |
| Total Residential Listing Inventory (as of 01/31) | 3479      | 3038      | - 12.7% |              |           |         |
| Single-Family Detached Inventory (as of 01/31)    | 2397      | 2125      | - 11.3% |              |           |         |

#### **Average Days on Market Until Sale**