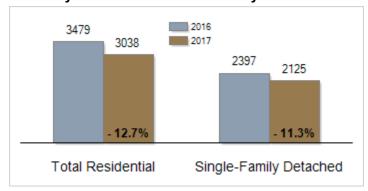

# Patterson-Schwartz Real Estate Residential Market Update

As of Monday, February 06, 2017 12:41:26 PM

| All Sussex County                                 | January   |           |         | Year To Date |           |         |
|---------------------------------------------------|-----------|-----------|---------|--------------|-----------|---------|
|                                                   | 2016      | 2017      | Change  | 2016         | 2017      | Change  |
| New Listings                                      | 523       | 542       | + 3.6%  | 523          | 542       | + 3.6%  |
| Closed Sales                                      | 257       | 288       | + 12.1% | 257          | 288       | + 12.1% |
| Pending Sales                                     | 264       | 376       | + 42.4% | 264          | 376       | + 42.4% |
| Median Sales Price                                | \$245,000 | \$245,000 | + 0.0%  | \$245,000    | \$245,000 | + 0.0%  |
| % of Original List Price Received at Sale         | 96.2%     | 95.1%     | - 1.1%  | 96.2%        | 95.1%     | - 1.1%  |
| Average Days on Market Until Sale                 | 143       | 126       | - 11.9% | 143          | 126       | - 11.9% |
| Total Residential Listing Inventory (as of 01/31) | 3479      | 3038      | - 12.7% |              |           |         |
| Single-Family Detached Inventory (as of 01/31)    | 2397      | 2125      | - 11.3% |              |           |         |

## Inventory of Homes for Sale: January