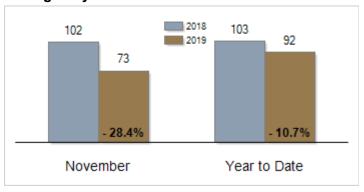

# **Average Days on Market Until Sale**

# Patterson-Schwartz Real Estate Residential Market Update

As of Friday, December 06, 2019 11:39:23 AM

|                                           | November  |           |         | Year To Date |           |         |
|-------------------------------------------|-----------|-----------|---------|--------------|-----------|---------|
| All Sussex County                         | 2018      | 2019      | Change  | 2018         | 2019      | Change  |
| New Listings                              | 423       | 528       | + 24.8% | 7766         | 7637      | - 1.7%  |
| Closed Sales                              | 480       | 465       | - 3.1%  | 5141         | 5317      | + 3.4%  |
| Pending Sales                             | 363       | 367       | + 1.1%  | 5203         | 5602      | + 7.7%  |
| Median Sales Price                        | \$289,950 | \$300,000 | + 3.5%  | \$280,000    | \$289,965 | + 3.6%  |
| % of Original List Price Received at Sale | 95.6%     | 96.4%     | + 0.8%  | 96.1%        | 97.2%     | + 1.1%  |
| Average Days on Market Until Sale         | 102       | 73        | - 28.4% | 103          | 92        | - 10.7% |