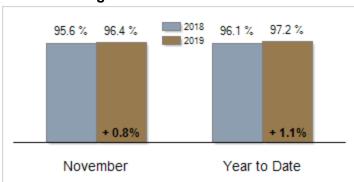

# Patterson-Schwartz Real Estate Residential Market Update

As of Friday, December 06, 2019 11:39:23 AM

|                                           | November  |           |         | Year To Date |           |         |
|-------------------------------------------|-----------|-----------|---------|--------------|-----------|---------|
| All Sussex County                         | 2018      | 2019      | Change  | 2018         | 2019      | Change  |
| New Listings                              | 423       | 528       | + 24.8% | 7766         | 7637      | - 1.7%  |
| Closed Sales                              | 480       | 465       | - 3.1%  | 5141         | 5317      | + 3.4%  |
| Pending Sales                             | 363       | 367       | + 1.1%  | 5203         | 5602      | + 7.7%  |
| Median Sales Price                        | \$289,950 | \$300,000 | + 3.5%  | \$280,000    | \$289,965 | + 3.6%  |
| % of Original List Price Received at Sale | 95.6%     | 96.4%     | + 0.8%  | 96.1%        | 97.2%     | + 1.1%  |
| Average Days on Market Until Sale         | 102       | 73        | - 28.4% | 103          | 92        | - 10.7% |

# **Percent of Original List Price Received at Sale**