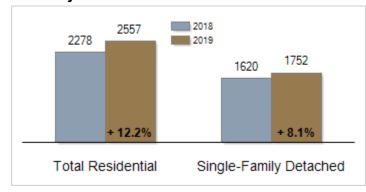

# **Inventory of Homes for Sale: November**

All information presented is based on data supplied by BRIGHT MLS. BRIGHT MLS does not guarantee nor is it responsible for its accuracy. Data maintained by the MLS may not reflect all real estate activities in the market. Information is deemed reliable but not guaranteed.