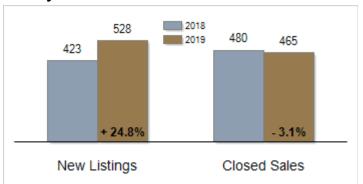

# Patterson-Schwartz Real Estate Residential Market Update

As of Friday, December 06, 2019 11:39:23 AM

|                                           | November  |           |         | Year To Date |           |         |
|-------------------------------------------|-----------|-----------|---------|--------------|-----------|---------|
| All Sussex County                         | 2018      | 2019      | Change  | 2018         | 2019      | Change  |
| New Listings                              | 423       | 528       | + 24.8% | 7766         | 7637      | - 1.7%  |
| Closed Sales                              | 480       | 465       | - 3.1%  | 5141         | 5317      | + 3.4%  |
| Pending Sales                             | 363       | 367       | + 1.1%  | 5203         | 5602      | + 7.7%  |
| Median Sales Price                        | \$289,950 | \$300,000 | + 3.5%  | \$280,000    | \$289,965 | + 3.6%  |
| % of Original List Price Received at Sale | 95.6%     | 96.4%     | + 0.8%  | 96.1%        | 97.2%     | + 1.1%  |
| Average Days on Market Until Sale         | 102       | 73        | - 28.4% | 103          | 92        | - 10.7% |

# **Activity: November**