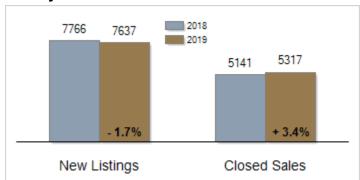

# Patterson-Schwartz Real Estate Residential Market Update

As of Friday, December 06, 2019 11:39:23 AM

|                                           | November  |           |         | Year To Date |           |         |
|-------------------------------------------|-----------|-----------|---------|--------------|-----------|---------|
| All Sussex County                         | 2018      | 2019      | Change  | 2018         | 2019      | Change  |
| New Listings                              | 423       | 528       | + 24.8% | 7766         | 7637      | - 1.7%  |
| Closed Sales                              | 480       | 465       | - 3.1%  | 5141         | 5317      | + 3.4%  |
| Pending Sales                             | 363       | 367       | + 1.1%  | 5203         | 5602      | + 7.7%  |
| Median Sales Price                        | \$289,950 | \$300,000 | + 3.5%  | \$280,000    | \$289,965 | + 3.6%  |
| % of Original List Price Received at Sale | 95.6%     | 96.4%     | + 0.8%  | 96.1%        | 97.2%     | + 1.1%  |
| Average Days on Market Until Sale         | 102       | 73        | - 28.4% | 103          | 92        | - 10.7% |

# **Activity: Year to Date**