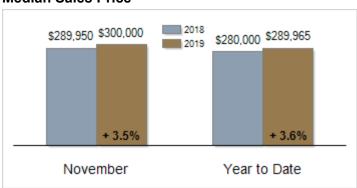

# Patterson-Schwartz Real Estate Residential Market Update

As of Friday, December 06, 2019 11:39:23 AM

|                                           | November  |           |         | Year To Date |           |         |
|-------------------------------------------|-----------|-----------|---------|--------------|-----------|---------|
| All Sussex County                         | 2018      | 2019      | Change  | 2018         | 2019      | Change  |
| New Listings                              | 423       | 528       | + 24.8% | 7766         | 7637      | - 1.7%  |
| Closed Sales                              | 480       | 465       | - 3.1%  | 5141         | 5317      | + 3.4%  |
| Pending Sales                             | 363       | 367       | + 1.1%  | 5203         | 5602      | + 7.7%  |
| Median Sales Price                        | \$289,950 | \$300,000 | + 3.5%  | \$280,000    | \$289,965 | + 3.6%  |
| % of Original List Price Received at Sale | 95.6%     | 96.4%     | + 0.8%  | 96.1%        | 97.2%     | + 1.1%  |
| Average Days on Market Until Sale         | 102       | 73        | - 28.4% | 103          | 92        | - 10.7% |

#### **Median Sales Price**