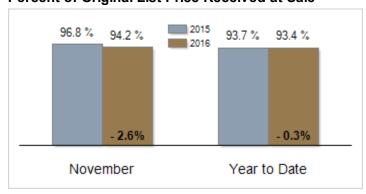

| 4417      | + 7.1% |
| Median Sales Price                                | \$235,000 | \$255,000 | + 8.5%  | \$245,000    | \$250,000 | + 2.0% |
| % of Original List Price Received at Sale         | 96.8%     | 94.2%     | - 2.6%  | 93.7%        | 93.4%     | - 0.3% |
| Average Days on Market Until Sale                 | 135       | 130       | - 3.7%  | 154          | 143       | - 7.1% |
| Total Residential Listing Inventory (as of 11/30) | 3717      | 3278      | - 11.8% |              |           |        |
| Single-Family Detached Inventory (as of 11/30)    | 2577      | 2292      | - 11.1% |              |           |        |

#### **Activity: November**



### **Activity: Year to Date**



### **Median Sales Price**



## Percent of Original List Price Received at Sale



#### **Average Days on Market Until Sale**



### Inventory of Homes for Sale: November