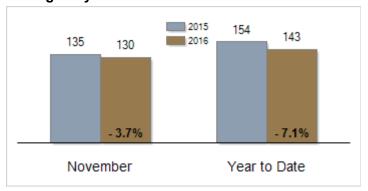

Price                                | \$235,000 | \$255,000 | + 8.5%  | \$245,000    | \$250,000 | + 2.0% |
| % of Original List Price Received at Sale         | 96.8%     | 94.2%     | - 2.6%  | 93.7%        | 93.4%     | - 0.3% |
| Average Days on Market Until Sale                 | 135       | 130       | - 3.7%  | 154          | 143       | - 7.1% |
| Total Residential Listing Inventory (as of 11/30) | 3717      | 3278      | - 11.8% |              |           |        |
| Single-Family Detached Inventory (as of 11/30)    | 2577      | 2292      | - 11.1% |              |           |        |

#### **Activity: November**



### **Activity: Year to Date**



### **Median Sales Price**



## Percent of Original List Price Received at Sale



#### **Average Days on Market Until Sale**



### Inventory of Homes for Sale: November