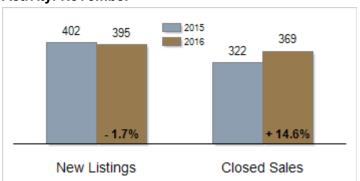

| 4108      | + 3.7% |
| Pending Sales                                     | 304       | 357       | + 17.4% | 4126         | 4417      | + 7.1% |
| Median Sales Price                                | \$235,000 | \$255,000 | + 8.5%  | \$245,000    | \$250,000 | + 2.0% |
| % of Original List Price Received at Sale         | 96.8%     | 94.2%     | - 2.6%  | 93.7%        | 93.4%     | - 0.3% |
| Average Days on Market Until Sale                 | 135       | 130       | - 3.7%  | 154          | 143       | - 7.1% |
| Total Residential Listing Inventory (as of 11/30) | 3717      | 3278      | - 11.8% |              |           |        |
| Single-Family Detached Inventory (as of 11/30)    | 2577      | 2292      | - 11.1% |              |           |        |

#### **Activity: November**



### **Activity: Year to Date**



### **Median Sales Price**



## Percent of Original List Price Received at Sale



#### **Average Days on Market Until Sale**



### Inventory of Homes for Sale: November