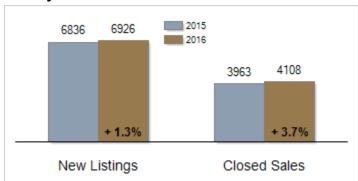

g Sales                                     | 304       | 357       | + 17.4% | 4126         | 4417      | + 7.1% |
| Median Sales Price                                | \$235,000 | \$255,000 | + 8.5%  | \$245,000    | \$250,000 | + 2.0% |
| % of Original List Price Received at Sale         | 96.8%     | 94.2%     | - 2.6%  | 93.7%        | 93.4%     | - 0.3% |
| Average Days on Market Until Sale                 | 135       | 130       | - 3.7%  | 154          | 143       | - 7.1% |
| Total Residential Listing Inventory (as of 11/30) | 3717      | 3278      | - 11.8% |              |           |        |
| Single-Family Detached Inventory (as of 11/30)    | 2577      | 2292      | - 11.1% |              |           |        |

#### **Activity: November**



### **Activity: Year to Date**



### **Median Sales Price**



## Percent of Original List Price Received at Sale



#### **Average Days on Market Until Sale**



### Inventory of Homes for Sale: November