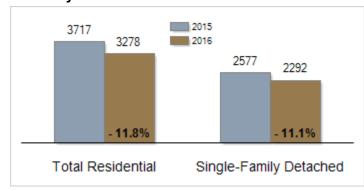

,000 | \$255,000 | + 8.5%  | \$245,000    | \$250,000 | + 2.0% |
| % of Original List Price Received at Sale         | 96.8%     | 94.2%     | - 2.6%  | 93.7%        | 93.4%     | - 0.3% |
| Average Days on Market Until Sale                 | 135       | 130       | - 3.7%  | 154          | 143       | - 7.1% |
| Total Residential Listing Inventory (as of 11/30) | 3717      | 3278      | - 11.8% |              |           |        |
| Single-Family Detached Inventory (as of 11/30)    | 2577      | 2292      | - 11.1% |              |           |        |

#### **Activity: November**



### **Activity: Year to Date**



### **Median Sales Price**



## Percent of Original List Price Received at Sale



#### **Average Days on Market Until Sale**



### Inventory of Homes for Sale: November