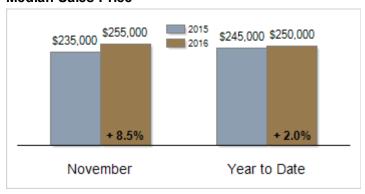

| 304       | 357       | + 17.4% | 4126         | 4417      | + 7.1% |
| Median Sales Price                                | \$235,000 | \$255,000 | + 8.5%  | \$245,000    | \$250,000 | + 2.0% |
| % of Original List Price Received at Sale         | 96.8%     | 94.2%     | - 2.6%  | 93.7%        | 93.4%     | - 0.3% |
| Average Days on Market Until Sale                 | 135       | 130       | - 3.7%  | 154          | 143       | - 7.1% |
| Total Residential Listing Inventory (as of 11/30) | 3717      | 3278      | - 11.8% |              |           |        |
| Single-Family Detached Inventory (as of 11/30)    | 2577      | 2292      | - 11.1% |              |           |        |

#### **Activity: November**



### **Activity: Year to Date**



### **Median Sales Price**



## Percent of Original List Price Received at Sale



#### **Average Days on Market Until Sale**



### Inventory of Homes for Sale: November