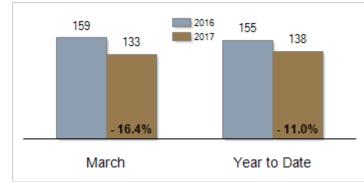

# Patterson-Schwartz Real Estate Residential Market Update

As of Tuesday, April 11, 2017 9:53:15 AM

|                                                   | March     |           |         | Year To Date |           |         |
|---------------------------------------------------|-----------|-----------|---------|--------------|-----------|---------|
| All Sussex County                                 | 2016      | 2017      | Change  | 2016         | 2017      | Change  |
| New Listings                                      | 759       | 748       | - 1.4%  | 1862         | 1967      | + 5.6%  |
| Closed Sales                                      | 334       | 421       | + 26.0% | 832          | 1015      | + 22.0% |
| Pending Sales                                     | 406       | 545       | + 34.2% | 1003         | 1327      | + 32.3% |
| Median Sales Price                                | \$251,250 | \$262,500 | + 4.5%  | \$245,000    | \$251,000 | + 2.4%  |
| % of Original List Price Received at Sale         | 95.7%     | 95.4%     | - 0.3%  | 95.4%        | 94.7%     | - 0.7%  |
| Average Days on Market Until Sale                 | 159       | 133       | - 16.4% | 155          | 138       | - 11.0% |
| Total Residential Listing Inventory (as of 03/31) | 3637      | 3217      | - 11.5% |              |           |         |
| Single-Family Detached Inventory (as of 03/31)    | 2487      | 2206      | - 11.3% |              |           |         |

### Average Days on Market Until Sale

Activity: Year to Date