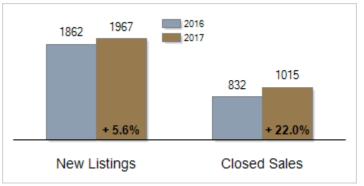

# Patterson-Schwartz Real Estate Residential Market Update

As of Tuesday, April 11, 2017 9:53:15 AM

|                                                   | March     |           |         | Year To Date |           |         |
|---------------------------------------------------|-----------|-----------|---------|--------------|-----------|---------|
| All Sussex County                                 | 2016      | 2017      | Change  | 2016         | 2017      | Change  |
| New Listings                                      | 759       | 748       | - 1.4%  | 1862         | 1967      | + 5.6%  |
| Closed Sales                                      | 334       | 421       | + 26.0% | 832          | 1015      | + 22.0% |
| Pending Sales                                     | 406       | 545       | + 34.2% | 1003         | 1327      | + 32.3% |
| Median Sales Price                                | \$251,250 | \$262,500 | + 4.5%  | \$245,000    | \$251,000 | + 2.4%  |
| % of Original List Price Received at Sale         | 95.7%     | 95.4%     | - 0.3%  | 95.4%        | 94.7%     | - 0.7%  |
| Average Days on Market Until Sale                 | 159       | 133       | - 16.4% | 155          | 138       | - 11.0% |
| Total Residential Listing Inventory (as of 03/31) | 3637      | 3217      | - 11.5% |              |           |         |
| Single-Family Detached Inventory (as of 03/31)    | 2487      | 2206      | - 11.3% |              |           |         |

Activity: March