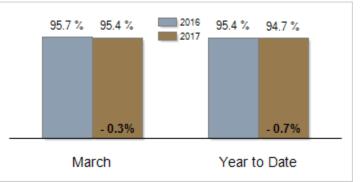

.3% |
| Median Sales Price                                | \$251,250 | \$262,500 | + 4.5%  | \$245,000    | \$251,000 | + 2.4%  |
| % of Original List Price Received at Sale         | 95.7%     | 95.4%     | - 0.3%  | 95.4%        | 94.7%     | - 0.7%  |
| Average Days on Market Until Sale                 | 159       | 133       | - 16.4% | 155          | 138       | - 11.0% |
| Total Residential Listing Inventory (as of 03/31) | 3637      | 3217      | - 11.5% |              |           |         |
| Single-Family Detached Inventory (as of 03/31)    | 2487      | 2206      | - 11.3% |              |           |         |

Activity: March



#### **Median Sales Price**



### Average Days on Market Until Sale



Activity: Year to Date



# Percent of Original List Price Received at Sale



### Inventory of Homes for Sale: March



All information presented is based on data supplied by SCAOR MLS. SCAOR MLS does not guarantee nor is it responsible for its accuracy. Data maintained by the MLS may not reflect all real estate activities in the market. Information is deemed reliable but not guaranteed.