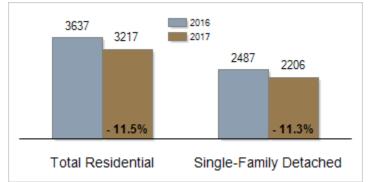

### Inventory of Homes for Sale: March

All information presented is based on data supplied by SCAOR MLS. SCAOR MLS does not guarantee nor is it responsible for its accuracy. Data maintained by the MLS may not reflect all real estate activities in the market. Information is deemed reliable but not guaranteed.