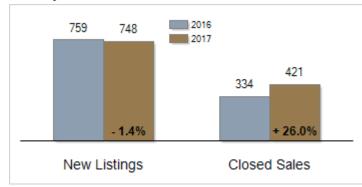

# Patterson-Schwartz Real Estate Residential Market Update

As of Tuesday, April 11, 2017 9:53:15 AM

|                                                   | March     |           |         | Year To Date |           |         |
|---------------------------------------------------|-----------|-----------|---------|--------------|-----------|---------|
| All Sussex County                                 | 2016      | 2017      | Change  | 2016         | 2017      | Change  |
| New Listings                                      | 759       | 748       | - 1.4%  | 1862         | 1967      | + 5.6%  |
| Closed Sales                                      | 334       | 421       | + 26.0% | 832          | 1015      | + 22.0% |
| Pending Sales                                     | 406       | 545       | + 34.2% | 1003         | 1327      | + 32.3% |
| Median Sales Price                                | \$251,250 | \$262,500 | + 4.5%  | \$245,000    | \$251,000 | + 2.4%  |
| % of Original List Price Received at Sale         | 95.7%     | 95.4%     | - 0.3%  | 95.4%        | 94.7%     | - 0.7%  |
| Average Days on Market Until Sale                 | 159       | 133       | - 16.4% | 155          | 138       | - 11.0% |
| Total Residential Listing Inventory (as of 03/31) | 3637      | 3217      | - 11.5% |              |           |         |
| Single-Family Detached Inventory (as of 03/31)    | 2487      | 2206      | - 11.3% |              |           |         |

Activity: March