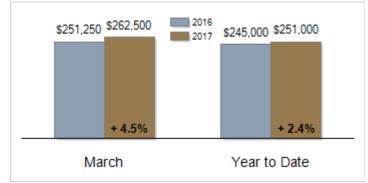

# Patterson-Schwartz Real Estate Residential Market Update

As of Tuesday, April 11, 2017 9:53:15 AM

|                                                   | March     |           |         | Year To Date |           |         |
|---------------------------------------------------|-----------|-----------|---------|--------------|-----------|---------|
| All Sussex County                                 | 2016      | 2017      | Change  | 2016         | 2017      | Change  |
| New Listings                                      | 759       | 748       | - 1.4%  | 1862         | 1967      | + 5.6%  |
| Closed Sales                                      | 334       | 421       | + 26.0% | 832          | 1015      | + 22.0% |
| Pending Sales                                     | 406       | 545       | + 34.2% | 1003         | 1327      | + 32.3% |
| Median Sales Price                                | \$251,250 | \$262,500 | + 4.5%  | \$245,000    | \$251,000 | + 2.4%  |
| % of Original List Price Received at Sale         | 95.7%     | 95.4%     | - 0.3%  | 95.4%        | 94.7%     | - 0.7%  |
| Average Days on Market Until Sale                 | 159       | 133       | - 16.4% | 155          | 138       | - 11.0% |
| Total Residential Listing Inventory (as of 03/31) | 3637      | 3217      | - 11.5% |              |           |         |
| Single-Family Detached Inventory (as of 03/31)    | 2487      | 2206      | - 11.3% |              |           |         |

#### **Median Sales Price**