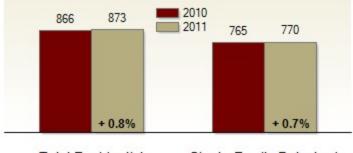

## Average Days on Market Until Sale

Inventory of Homes for Sale: August

Single-Family Detached Total Residential

All information presented is based on data supplied by TReND MLS. TReND MLS does not guarantee nor is it responsible for its accuracy. Data maintained by the MLS may not reflect all real estate activities in the market. Information is deemed reliable but not guaranteed.

| Southern Chester County                           | August    |           |         | Year To Date |           |         |
|---------------------------------------------------|-----------|-----------|---------|--------------|-----------|---------|
|                                                   | 2010      | 2011      | Change  | 2010         | 2011      | Change  |
| New Listings                                      | 143       | 135       | - 5.6%  | 1254         | 1229      | - 2.0%  |
| Closed Sales                                      | 62        | 95        | + 53.2% | 520          | 480       | - 7.7%  |
| Pending Sales                                     | 52        | 54        | + 3.8%  | 554          | 503       | - 9.2%  |
| Median Sales Price                                | \$397,000 | \$352,000 | - 11.3% | \$339,450    | \$319,950 | - 5.7%  |
| % of Original List Price Received at Sale         | 90.9%     | 91.1%     | + 0.2%  | 91.8%        | 88.7%     | - 3.1%  |
| Average Days on Market Until Sale                 | 82        | 101       | + 23.2% | 102          | 116       | + 13.7% |
| Total Residential Listing Inventory (as of 08/31) | 866       | 873       | + 0.8%  |              |           |         |
| Single-Family Detached Inventory (as of 08/31)    | 765       | 770       | + 0.7%  |              |           |         |