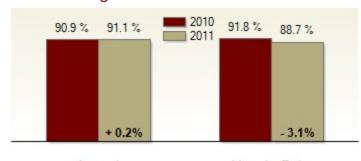

## Percent of Original List Price Received at Sale

August Year to Date

| Southern Chester County                           | August    |           |         | Year To Date |           |         |
|---------------------------------------------------|-----------|-----------|---------|--------------|-----------|---------|
|                                                   | 2010      | 2011      | Change  | 2010         | 2011      | Change  |
| New Listings                                      | 143       | 135       | - 5.6%  | 1254         | 1229      | - 2.0%  |
| Closed Sales                                      | 62        | 95        | + 53.2% | 520          | 480       | - 7.7%  |
| Pending Sales                                     | 52        | 54        | + 3.8%  | 554          | 503       | - 9.2%  |
| Median Sales Price                                | \$397,000 | \$352,000 | - 11.3% | \$339,450    | \$319,950 | - 5.7%  |
| % of Original List Price Received at Sale         | 90.9%     | 91.1%     | + 0.2%  | 91.8%        | 88.7%     | - 3.1%  |
| Average Days on Market Until Sale                 | 82        | 101       | + 23.2% | 102          | 116       | + 13.7% |
| Total Residential Listing Inventory (as of 08/31) | 866       | 873       | + 0.8%  |              |           |         |
| Single-Family Detached Inventory (as of 08/31)    | 765       | 770       | + 0.7%  |              |           |         |