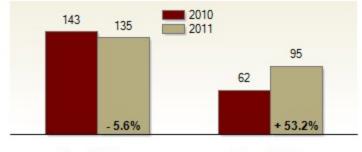

# **Activity: August**

New Listings Closed Sales

| Southern Chester County                           | August    |           |         | Year To Date |           |         |
|---------------------------------------------------|-----------|-----------|---------|--------------|-----------|---------|
|                                                   | 2010      | 2011      | Change  | 2010         | 2011      | Change  |
| New Listings                                      | 143       | 135       | - 5.6%  | 1254         | 1229      | - 2.0%  |
| Closed Sales                                      | 62        | 95        | + 53.2% | 520          | 480       | - 7.7%  |
| Pending Sales                                     | 52        | 54        | + 3.8%  | 554          | 503       | - 9.2%  |
| Median Sales Price                                | \$397,000 | \$352,000 | - 11.3% | \$339,450    | \$319,950 | - 5.7%  |
| % of Original List Price Received at Sale         | 90.9%     | 91.1%     | + 0.2%  | 91.8%        | 88.7%     | - 3.1%  |
| Average Days on Market Until Sale                 | 82        | 101       | + 23.2% | 102          | 116       | + 13.7% |
| Total Residential Listing Inventory (as of 08/31) | 866       | 873       | + 0.8%  |              |           |         |
| Single-Family Detached Inventory (as of 08/31)    | 765       | 770       | + 0.7%  |              |           |         |