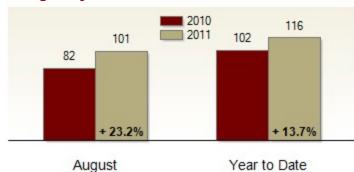

## Average Days on Market Until Sale

Inventory of Homes for Sale: August

Single-Family Detached Total Residential

All information presented is based on data supplied by TReND MLS. TReND MLS does not guarantee nor is it responsible for its accuracy. Data maintained by the MLS may not reflect all real estate activities in the market. Information is deemed reliable but not guaranteed.

| Southern Chester County                           | August    |           |         | Year To Date |           |         |
|---------------------------------------------------|-----------|-----------|---------|--------------|-----------|---------|
|                                                   | 2010      | 2011      | Change  | 2010         | 2011      | Change  |
| New Listings                                      | 143       | 135       | - 5.6%  | 1254         | 1229      | - 2.0%  |
| Closed Sales                                      | 62        | 95        | + 53.2% | 520          | 480       | - 7.7%  |
| Pending Sales                                     | 52        | 54        | + 3.8%  | 554          | 503       | - 9.2%  |
| Median Sales Price                                | \$397,000 | \$352,000 | - 11.3% | \$339,450    | \$319,950 | - 5.7%  |
| % of Original List Price Received at Sale         | 90.9%     | 91.1%     | + 0.2%  | 91.8%        | 88.7%     | - 3.1%  |
| Average Days on Market Until Sale                 | 82        | 101       | + 23.2% | 102          | 116       | + 13.7% |
| Total Residential Listing Inventory (as of 08/31) | 866       | 873       | + 0.8%  |              |           |         |
| Single-Family Detached Inventory (as of 08/31)    | 765       | 770       | + 0.7%  |              |           |         |