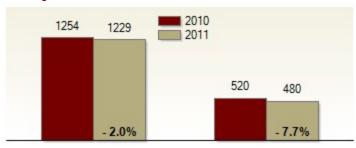

## **Activity: Year to Date**

New Listings Closed Sales

| Southern Chester County                           | August    |           |         | Year To Date |           |         |
|---------------------------------------------------|-----------|-----------|---------|--------------|-----------|---------|
|                                                   | 2010      | 2011      | Change  | 2010         | 2011      | Change  |
| New Listings                                      | 143       | 135       | - 5.6%  | 1254         | 1229      | - 2.0%  |
| Closed Sales                                      | 62        | 95        | + 53.2% | 520          | 480       | - 7.7%  |
| Pending Sales                                     | 52        | 54        | + 3.8%  | 554          | 503       | - 9.2%  |
| Median Sales Price                                | \$397,000 | \$352,000 | - 11.3% | \$339,450    | \$319,950 | - 5.7%  |
| % of Original List Price Received at Sale         | 90.9%     | 91.1%     | + 0.2%  | 91.8%        | 88.7%     | - 3.1%  |
| Average Days on Market Until Sale                 | 82        | 101       | + 23.2% | 102          | 116       | + 13.7% |
| Total Residential Listing Inventory (as of 08/31) | 866       | 873       | + 0.8%  |              |           |         |
| Single-Family Detached Inventory (as of 08/31)    | 765       | 770       | + 0.7%  |              |           |         |