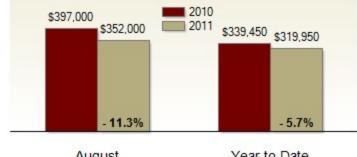

#### Median Sales Price

August Year to Date

| Southern Chester County                           | August    |           |         | Year To Date |           |         |
|---------------------------------------------------|-----------|-----------|---------|--------------|-----------|---------|
|                                                   | 2010      | 2011      | Change  | 2010         | 2011      | Change  |
| New Listings                                      | 143       | 135       | - 5.6%  | 1254         | 1229      | - 2.0%  |
| Closed Sales                                      | 62        | 95        | + 53.2% | 520          | 480       | - 7.7%  |
| Pending Sales                                     | 52        | 54        | + 3.8%  | 554          | 503       | - 9.2%  |
| Median Sales Price                                | \$397,000 | \$352,000 | - 11.3% | \$339,450    | \$319,950 | - 5.7%  |
| % of Original List Price Received at Sale         | 90.9%     | 91.1%     | + 0.2%  | 91.8%        | 88.7%     | - 3.1%  |
| Average Days on Market Until Sale                 | 82        | 101       | + 23.2% | 102          | 116       | + 13.7% |
| Total Residential Listing Inventory (as of 08/31) | 866       | 873       | + 0.8%  |              |           |         |
| Single-Family Detached Inventory (as of 08/31)    | 765       | 770       | + 0.7%  |              |           |         |