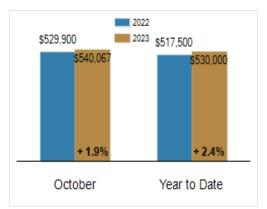

| 68        | 50        | - 26.5% | 945          | 796       | - 15.8% |
| Median Sales Price                                | \$529,900 | \$540,067 | + 1.9%  | \$517,500    | \$530,000 | + 2.4%  |
| % of Original List Price Received at Sale         | 99.6%     | 101.7%    | + 2.1%  | 101.3%       | 100.9%    | - 0.4%  |
| Average Days on Market Until Sale                 | 19        | 23        | + 21.1% | 22           | 24        | + 9.1%  |
| Total Residential Listing Inventory (as of 10/31) | 115       | 159       | + 38.3% |              |           |         |
| Single-Family Detached Inventory (as of 10/31)    | 98        | 143       | + 45.9% |              |           |         |

#### **Activity: October**



### **Activity: Year to Date**



#### **Median Sales Price**



## Percent of Original List Price Received at Sale



## Average Days on Market Until Sale



### Inventory of Homes for Sale: October



All information presented is based on data supplied by BRIGHT MLS. BRIGHT MLS does not guarantee nor is it responsible for its accuracy.

Data maintained by the MLS may not reflect all real estate activities in the market. Information is deemed reliable but not guaranteed.