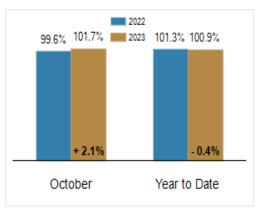

| 796       | - 15.8% |
| Median Sales Price                                | \$529,900 | \$540,067 | + 1.9%  | \$517,500    | \$530,000 | + 2.4%  |
| % of Original List Price Received at Sale         | 99.6%     | 101.7%    | + 2.1%  | 101.3%       | 100.9%    | - 0.4%  |
| Average Days on Market Until Sale                 | 19        | 23        | + 21.1% | 22           | 24        | + 9.1%  |
| Total Residential Listing Inventory (as of 10/31) | 115       | 159       | + 38.3% |              |           |         |
| Single-Family Detached Inventory (as of 10/31)    | 98        | 143       | + 45.9% |              |           |         |

#### **Activity: October**



### **Activity: Year to Date**



#### **Median Sales Price**



## Percent of Original List Price Received at Sale



## Average Days on Market Until Sale



### Inventory of Homes for Sale: October



All information presented is based on data supplied by BRIGHT MLS. BRIGHT MLS does not guarantee nor is it responsible for its accuracy.

Data maintained by the MLS may not reflect all real estate activities in the market. Information is deemed reliable but not guaranteed.