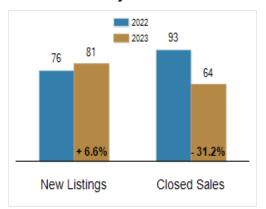

06       | - 20.4% |
| Pending Sales                                     | 68        | 50        | - 26.5% | 945          | 796       | - 15.8% |
| Median Sales Price                                | \$529,900 | \$540,067 | + 1.9%  | \$517,500    | \$530,000 | + 2.4%  |
| % of Original List Price Received at Sale         | 99.6%     | 101.7%    | + 2.1%  | 101.3%       | 100.9%    | - 0.4%  |
| Average Days on Market Until Sale                 | 19        | 23        | + 21.1% | 22           | 24        | + 9.1%  |
| Total Residential Listing Inventory (as of 10/31) | 115       | 159       | + 38.3% |              |           |         |
| Single-Family Detached Inventory (as of 10/31)    | 98        | 143       | + 45.9% |              |           |         |

#### **Activity: October**



### **Activity: Year to Date**



#### **Median Sales Price**



## Percent of Original List Price Received at Sale



## Average Days on Market Until Sale



### Inventory of Homes for Sale: October



All information presented is based on data supplied by BRIGHT MLS. BRIGHT MLS does not guarantee nor is it responsible for its accuracy.

Data maintained by the MLS may not reflect all real estate activities in the market. Information is deemed reliable but not guaranteed.