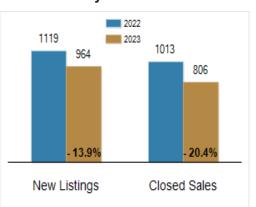

es                                     | 68        | 50        | - 26.5% | 945          | 796       | - 15.8% |
| Median Sales Price                                | \$529,900 | \$540,067 | + 1.9%  | \$517,500    | \$530,000 | + 2.4%  |
| % of Original List Price Received at Sale         | 99.6%     | 101.7%    | + 2.1%  | 101.3%       | 100.9%    | - 0.4%  |
| Average Days on Market Until Sale                 | 19        | 23        | + 21.1% | 22           | 24        | + 9.1%  |
| Total Residential Listing Inventory (as of 10/31) | 115       | 159       | + 38.3% |              |           |         |
| Single-Family Detached Inventory (as of 10/31)    | 98        | 143       | + 45.9% |              |           |         |

#### **Activity: October**



### **Activity: Year to Date**



#### **Median Sales Price**



## Percent of Original List Price Received at Sale



## Average Days on Market Until Sale



### Inventory of Homes for Sale: October



All information presented is based on data supplied by BRIGHT MLS. BRIGHT MLS does not guarantee nor is it responsible for its accuracy.

Data maintained by the MLS may not reflect all real estate activities in the market. Information is deemed reliable but not guaranteed.