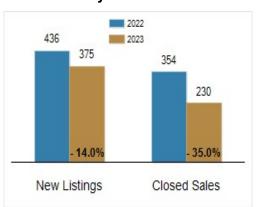

# Patterson-Schwartz Real Estate Residential Market Update

As of Tuesday, May 9, 2023 9:19:53 AM

| Southern Chester Counties                         | April     |           |         | Year To Date |           |         |
|---------------------------------------------------|-----------|-----------|---------|--------------|-----------|---------|
|                                                   | 2022      | 2023      | Change  | 2022         | 2023      | Change  |
| New Listings                                      | 146       | 110       | - 24.7% | 436          | 375       | - 14.0% |
| Closed Sales                                      | 100       | 53        | - 47.0% | 354          | 230       | - 35.0% |
| Pending Sales                                     | 108       | 76        | - 29.6% | 393          | 290       | - 26.2% |
| Median Sales Price                                | \$522,500 | \$488,265 | - 6.6%  | \$495,505    | \$497,500 | + 0.4%  |
| % of Original List Price Received at Sale         | 101.3%    | 104.5%    | + 3.2%  | 100.7%       | 100.0%    | - 0.7%  |
| Average Days on Market Until Sale                 | 29        | 33        | + 13.8% | 31           | 33        | + 6.5%  |
| Total Residential Listing Inventory (as of 04/30) | 82        | 144       | + 75.6% |              |           |         |
| Single-Family Detached Inventory (as of 04/30)    | 67        | 125       | + 86.6% |              |           |         |

### **Activity: Year to Date**