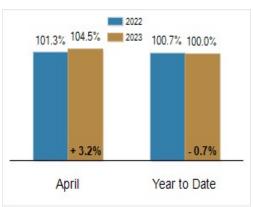

# Patterson-Schwartz Real Estate Residential Market Update

As of Tuesday, May 9, 2023 9:19:53 AM

| Southern Chester Counties                         | April     |           |         | Year To Date |           |         |
|---------------------------------------------------|-----------|-----------|---------|--------------|-----------|---------|
|                                                   | 2022      | 2023      | Change  | 2022         | 2023      | Change  |
| New Listings                                      | 146       | 110       | - 24.7% | 436          | 375       | - 14.0% |
| Closed Sales                                      | 100       | 53        | - 47.0% | 354          | 230       | - 35.0% |
| Pending Sales                                     | 108       | 76        | - 29.6% | 393          | 290       | - 26.2% |
| Median Sales Price                                | \$522,500 | \$488,265 | - 6.6%  | \$495,505    | \$497,500 | + 0.4%  |
| % of Original List Price Received at Sale         | 101.3%    | 104.5%    | + 3.2%  | 100.7%       | 100.0%    | - 0.7%  |
| Average Days on Market Until Sale                 | 29        | 33        | + 13.8% | 31           | 33        | + 6.5%  |
| Total Residential Listing Inventory (as of 04/30) | 82        | 144       | + 75.6% |              |           |         |
| Single-Family Detached Inventory (as of 04/30)    | 67        | 125       | + 86.6% |              |           |         |

### Percent of Original List Price Received at Sale