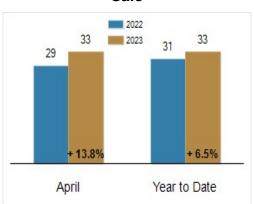

## Average Days on Market Until Sale

# Patterson-Schwartz Real Estate Residential Market Update

As of Tuesday, May 9, 2023 9:19:53 AM

| Southern Chester Counties                         | April     |           |         | Year To Date |           |         |
|---------------------------------------------------|-----------|-----------|---------|--------------|-----------|---------|
|                                                   | 2022      | 2023      | Change  | 2022         | 2023      | Change  |
| New Listings                                      | 146       | 110       | - 24.7% | 436          | 375       | - 14.0% |
| Closed Sales                                      | 100       | 53        | - 47.0% | 354          | 230       | - 35.0% |
| Pending Sales                                     | 108       | 76        | - 29.6% | 393          | 290       | - 26.2% |
| Median Sales Price                                | \$522,500 | \$488,265 | - 6.6%  | \$495,505    | \$497,500 | + 0.4%  |
| % of Original List Price Received at Sale         | 101.3%    | 104.5%    | + 3.2%  | 100.7%       | 100.0%    | - 0.7%  |
| Average Days on Market Until Sale                 | 29        | 33        | + 13.8% | 31           | 33        | + 6.5%  |
| Total Residential Listing Inventory (as of 04/30) | 82        | 144       | + 75.6% |              |           |         |
| Single-Family Detached Inventory (as of 04/30)    | 67        | 125       | + 86.6% |              |           |         |