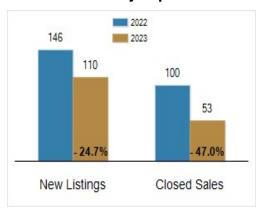

# Patterson-Schwartz Real Estate Residential Market Update

As of Tuesday, May 9, 2023 9:19:53 AM

| Southern Chester Counties                         | April     |           |         | Year To Date |           |         |
|---------------------------------------------------|-----------|-----------|---------|--------------|-----------|---------|
|                                                   | 2022      | 2023      | Change  | 2022         | 2023      | Change  |
| New Listings                                      | 146       | 110       | - 24.7% | 436          | 375       | - 14.0% |
| Closed Sales                                      | 100       | 53        | - 47.0% | 354          | 230       | - 35.0% |
| Pending Sales                                     | 108       | 76        | - 29.6% | 393          | 290       | - 26.2% |
| Median Sales Price                                | \$522,500 | \$488,265 | - 6.6%  | \$495,505    | \$497,500 | + 0.4%  |
| % of Original List Price Received at Sale         | 101.3%    | 104.5%    | + 3.2%  | 100.7%       | 100.0%    | - 0.7%  |
| Average Days on Market Until Sale                 | 29        | 33        | + 13.8% | 31           | 33        | + 6.5%  |
| Total Residential Listing Inventory (as of 04/30) | 82        | 144       | + 75.6% |              |           |         |
| Single-Family Detached Inventory (as of 04/30)    | 67        | 125       | + 86.6% |              |           |         |

#### **Activity: April**