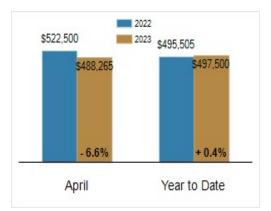

# Patterson-Schwartz Real Estate Residential Market Update

As of Tuesday, May 9, 2023 9:19:53 AM

| Southern Chester Counties                         | April     |           |         | Year To Date |           |         |
|---------------------------------------------------|-----------|-----------|---------|--------------|-----------|---------|
|                                                   | 2022      | 2023      | Change  | 2022         | 2023      | Change  |
| New Listings                                      | 146       | 110       | - 24.7% | 436          | 375       | - 14.0% |
| Closed Sales                                      | 100       | 53        | - 47.0% | 354          | 230       | - 35.0% |
| Pending Sales                                     | 108       | 76        | - 29.6% | 393          | 290       | - 26.2% |
| Median Sales Price                                | \$522,500 | \$488,265 | - 6.6%  | \$495,505    | \$497,500 | + 0.4%  |
| % of Original List Price Received at Sale         | 101.3%    | 104.5%    | + 3.2%  | 100.7%       | 100.0%    | - 0.7%  |
| Average Days on Market Until Sale                 | 29        | 33        | + 13.8% | 31           | 33        | + 6.5%  |
| Total Residential Listing Inventory (as of 04/30) | 82        | 144       | + 75.6% |              |           |         |
| Single-Family Detached Inventory (as of 04/30)    | 67        | 125       | + 86.6% |              |           |         |

#### **Median Sales Price**