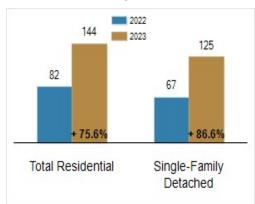

## Inventory of Homes for Sale: April

All information presented is based on data supplied by BRIGHT MLS. BRIGHT MLS does not guarantee nor is it responsible for its accuracy.

Data maintained by the MLS may not reflect all real estate activities in the market. Information is deemed reliable but not guaranteed.

# Patterson-Schwartz Real Estate Residential Market Update

As of Tuesday, May 9, 2023 9:19:53 AM

| Southern Chester Counties                         | April     |           |         | Year To Date |           |         |
|---------------------------------------------------|-----------|-----------|---------|--------------|-----------|---------|
|                                                   | 2022      | 2023      | Change  | 2022         | 2023      | Change  |
| New Listings                                      | 146       | 110       | - 24.7% | 436          | 375       | - 14.0% |
| Closed Sales                                      | 100       | 53        | - 47.0% | 354          | 230       | - 35.0% |
| Pending Sales                                     | 108       | 76        | - 29.6% | 393          | 290       | - 26.2% |
| Median Sales Price                                | \$522,500 | \$488,265 | - 6.6%  | \$495,505    | \$497,500 | + 0.4%  |
| % of Original List Price Received at Sale         | 101.3%    | 104.5%    | + 3.2%  | 100.7%       | 100.0%    | - 0.7%  |
| Average Days on Market Until Sale                 | 29        | 33        | + 13.8% | 31           | 33        | + 6.5%  |
| Total Residential Listing Inventory (as of 04/30) | 82        | 144       | + 75.6% |              |           |         |
| Single-Family Detached Inventory (as of 04/30)    | 67        | 125       | + 86.6% |              |           |         |