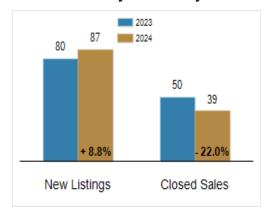

# Patterson-Schwartz Real Estate Residential Market Update

As of Tuesday, March 5, 2024 12:53:04 PM

| Southern Chester Counties                 | February  | February  |         |           | Year To Date |         |  |
|-------------------------------------------|-----------|-----------|---------|-----------|--------------|---------|--|
|                                           | 2023      | 2024      | Change  | 2023      | 2024         | Change  |  |
| New Listings                              | 80        | 87        | + 8.8%  | 158       | 158          | + 0.0%  |  |
| Closed Sales                              | 50        | 39        | - 22.0% | 100       | 89           | - 11.0% |  |
| Pending Sales                             | 64        | 55        | - 14.1% | 132       | 105          | - 20.5% |  |
| Median Sales Price                        | \$464,000 | \$595,000 | + 28.2% | \$497,500 | \$562,760    | + 13.1% |  |
| % of Original List Price Received at Sale | 99.6%     | 101.5%    | + 1.9%  | 99.3%     | 100.0%       | + 0.7%  |  |
| Average Days on Market Until Sale         | 33        | 44        | + 33.3% | 34        | 42           | + 23.5% |  |
|                                           |           |           |         |           |              |         |  |
|                                           |           |           |         |           |              |         |  |

### **Activity: February**