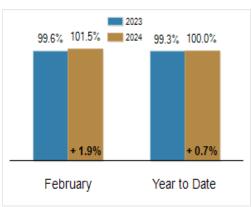

# Patterson-Schwartz Real Estate Residential Market Update

As of Tuesday, March 5, 2024 12:53:04 PM

| Southern Chester Counties                 | February  | February  |         |           | Year To Date |         |  |
|-------------------------------------------|-----------|-----------|---------|-----------|--------------|---------|--|
|                                           | 2023      | 2024      | Change  | 2023      | 2024         | Change  |  |
| New Listings                              | 80        | 87        | + 8.8%  | 158       | 158          | + 0.0%  |  |
| Closed Sales                              | 50        | 39        | - 22.0% | 100       | 89           | - 11.0% |  |
| Pending Sales                             | 64        | 55        | - 14.1% | 132       | 105          | - 20.5% |  |
| Median Sales Price                        | \$464,000 | \$595,000 | + 28.2% | \$497,500 | \$562,760    | + 13.1% |  |
| % of Original List Price Received at Sale | 99.6%     | 101.5%    | + 1.9%  | 99.3%     | 100.0%       | + 0.7%  |  |
| Average Days on Market Until Sale         | 33        | 44        | + 33.3% | 34        | 42           | + 23.5% |  |
|                                           |           |           |         |           |              |         |  |
|                                           |           |           |         |           |              |         |  |

### Percent of Original List Price Received at Sale