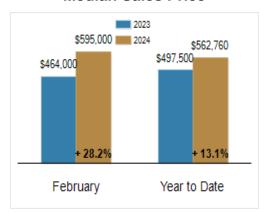

# Patterson-Schwartz Real Estate Residential Market Update

As of Tuesday, March 5, 2024 12:53:04 PM

| Southern Chester Counties                 | February  | February  |         |           | Year To Date |         |  |
|-------------------------------------------|-----------|-----------|---------|-----------|--------------|---------|--|
|                                           | 2023      | 2024      | Change  | 2023      | 2024         | Change  |  |
| New Listings                              | 80        | 87        | + 8.8%  | 158       | 158          | + 0.0%  |  |
| Closed Sales                              | 50        | 39        | - 22.0% | 100       | 89           | - 11.0% |  |
| Pending Sales                             | 64        | 55        | - 14.1% | 132       | 105          | - 20.5% |  |
| Median Sales Price                        | \$464,000 | \$595,000 | + 28.2% | \$497,500 | \$562,760    | + 13.1% |  |
| % of Original List Price Received at Sale | 99.6%     | 101.5%    | + 1.9%  | 99.3%     | 100.0%       | + 0.7%  |  |
| Average Days on Market Until Sale         | 33        | 44        | + 33.3% | 34        | 42           | + 23.5% |  |
|                                           |           |           |         |           |              |         |  |
|                                           |           |           |         |           |              |         |  |

#### **Median Sales Price**