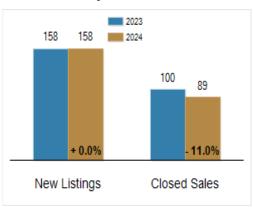

# Patterson-Schwartz Real Estate Residential Market Update

As of Tuesday, March 5, 2024 12:53:04 PM

| Southern Chester Counties                 | February  | February  |         |           | Year To Date |         |  |
|-------------------------------------------|-----------|-----------|---------|-----------|--------------|---------|--|
|                                           | 2023      | 2024      | Change  | 2023      | 2024         | Change  |  |
| New Listings                              | 80        | 87        | + 8.8%  | 158       | 158          | + 0.0%  |  |
| Closed Sales                              | 50        | 39        | - 22.0% | 100       | 89           | - 11.0% |  |
| Pending Sales                             | 64        | 55        | - 14.1% | 132       | 105          | - 20.5% |  |
| Median Sales Price                        | \$464,000 | \$595,000 | + 28.2% | \$497,500 | \$562,760    | + 13.1% |  |
| % of Original List Price Received at Sale | 99.6%     | 101.5%    | + 1.9%  | 99.3%     | 100.0%       | + 0.7%  |  |
| Average Days on Market Until Sale         | 33        | 44        | + 33.3% | 34        | 42           | + 23.5% |  |
|                                           |           |           |         |           |              |         |  |
|                                           |           |           |         |           |              |         |  |

### **Activity: Year to Date**