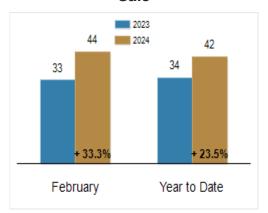

## Average Days on Market Until Sale

# Patterson-Schwartz Real Estate Residential Market Update

As of Tuesday, March 5, 2024 12:53:04 PM

| Southern Chester Counties                 | February  | February  |         |           | Year To Date |         |  |
|-------------------------------------------|-----------|-----------|---------|-----------|--------------|---------|--|
|                                           | 2023      | 2024      | Change  | 2023      | 2024         | Change  |  |
| New Listings                              | 80        | 87        | + 8.8%  | 158       | 158          | + 0.0%  |  |
| Closed Sales                              | 50        | 39        | - 22.0% | 100       | 89           | - 11.0% |  |
| Pending Sales                             | 64        | 55        | - 14.1% | 132       | 105          | - 20.5% |  |
| Median Sales Price                        | \$464,000 | \$595,000 | + 28.2% | \$497,500 | \$562,760    | + 13.1% |  |
| % of Original List Price Received at Sale | 99.6%     | 101.5%    | + 1.9%  | 99.3%     | 100.0%       | + 0.7%  |  |
| Average Days on Market Until Sale         | 33        | 44        | + 33.3% | 34        | 42           | + 23.5% |  |
|                                           |           |           |         |           |              |         |  |
|                                           |           |           |         |           |              |         |  |