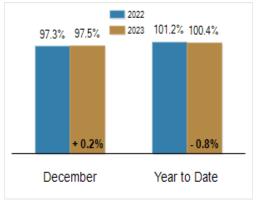

# Patterson-Schwartz Real Estate

**Residential Market Update** 

As of Monday, January 8, 2024 11:25:54 AM

| Southern Chester Counties                         | December  |           |         | Year To Date |           |         |
|---------------------------------------------------|-----------|-----------|---------|--------------|-----------|---------|
|                                                   | 2022      | 2023      | Change  | 2022         | 2023      | Change  |
| New Listings                                      | 37        | 37        | + 0.0%  | 1216         | 1071      | - 11.9% |
| Closed Sales                                      | 69        | 50        | - 27.5% | 1148         | 941       | - 18.0% |
| Pending Sales                                     | 42        | 33        | - 21.4% | 1050         | 916       | - 12.8% |
| Median Sales Price                                | \$500,000 | \$522,055 | + 4.4%  | \$511,945    | \$530,000 | + 3.5%  |
| % of Original List Price Received at Sale         | 97.3%     | 97.5%     | + 0.2%  | 101.2%       | 100.4%    | - 0.8%  |
| Average Days on Market Until Sale                 | 33        | 25        | - 24.2% | 22           | 24        | + 9.1%  |
| Total Residential Listing Inventory (as of 12/31) | 86        | 113       | + 31.4% |              |           |         |
| Single-Family Detached Inventory (as of 12/31)    | 68        | 99        | + 45.6% |              |           |         |

#### Percent of Original List Price Received at Sale