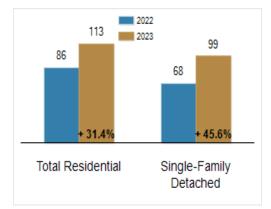

#### Inventory of Homes for Sale: December

All information presented is based on data supplied by BRIGHT MLS. BRIGHT MLS does not guarantee nor is it responsible for its accuracy. Data maintained by the MLS may not reflect all real estate activities in the market. Information is deemed reliable but not guaranteed.

# Patterson-Schwartz Real Estate

**Residential Market Update** 

As of Monday, January 8, 2024 11:25:54 AM

| Southern Chester Counties                         | December  |           |         | Year To Date |           |         |
|---------------------------------------------------|-----------|-----------|---------|--------------|-----------|---------|
|                                                   | 2022      | 2023      | Change  | 2022         | 2023      | Change  |
| New Listings                                      | 37        | 37        | + 0.0%  | 1216         | 1071      | - 11.9% |
| Closed Sales                                      | 69        | 50        | - 27.5% | 1148         | 941       | - 18.0% |
| Pending Sales                                     | 42        | 33        | - 21.4% | 1050         | 916       | - 12.8% |
| Median Sales Price                                | \$500,000 | \$522,055 | + 4.4%  | \$511,945    | \$530,000 | + 3.5%  |
| % of Original List Price Received at Sale         | 97.3%     | 97.5%     | + 0.2%  | 101.2%       | 100.4%    | - 0.8%  |
| Average Days on Market Until Sale                 | 33        | 25        | - 24.2% | 22           | 24        | + 9.1%  |
| Total Residential Listing Inventory (as of 12/31) | 86        | 113       | + 31.4% |              |           |         |
| Single-Family Detached Inventory (as of 12/31)    | 68        | 99        | + 45.6% |              |           |         |