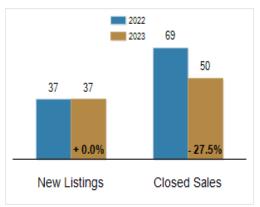

# Patterson-Schwartz Real Estate

**Residential Market Update** 

As of Monday, January 8, 2024 11:25:54 AM

| Southern Chester Counties                         | December  |           |         | Year To Date |           |         |
|---------------------------------------------------|-----------|-----------|---------|--------------|-----------|---------|
|                                                   | 2022      | 2023      | Change  | 2022         | 2023      | Change  |
| New Listings                                      | 37        | 37        | + 0.0%  | 1216         | 1071      | - 11.9% |
| Closed Sales                                      | 69        | 50        | - 27.5% | 1148         | 941       | - 18.0% |
| Pending Sales                                     | 42        | 33        | - 21.4% | 1050         | 916       | - 12.8% |
| Median Sales Price                                | \$500,000 | \$522,055 | + 4.4%  | \$511,945    | \$530,000 | + 3.5%  |
| % of Original List Price Received at Sale         | 97.3%     | 97.5%     | + 0.2%  | 101.2%       | 100.4%    | - 0.8%  |
| Average Days on Market Until Sale                 | 33        | 25        | - 24.2% | 22           | 24        | + 9.1%  |
| Total Residential Listing Inventory (as of 12/31) | 86        | 113       | + 31.4% |              |           |         |
| Single-Family Detached Inventory (as of 12/31)    | 68        | 99        | + 45.6% |              |           |         |

### **Activity: December**