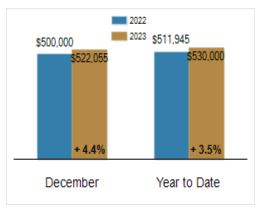

# Median Sales Price

# Patterson-Schwartz Real Estate

**Residential Market Update** 

As of Monday, January 8, 2024 11:25:54 AM

| Southern Chester Counties                         | December  |           |         | Year To Date |           |         |
|---------------------------------------------------|-----------|-----------|---------|--------------|-----------|---------|
|                                                   | 2022      | 2023      | Change  | 2022         | 2023      | Change  |
| New Listings                                      | 37        | 37        | + 0.0%  | 1216         | 1071      | - 11.9% |
| Closed Sales                                      | 69        | 50        | - 27.5% | 1148         | 941       | - 18.0% |
| Pending Sales                                     | 42        | 33        | - 21.4% | 1050         | 916       | - 12.8% |
| Median Sales Price                                | \$500,000 | \$522,055 | + 4.4%  | \$511,945    | \$530,000 | + 3.5%  |
| % of Original List Price Received at Sale         | 97.3%     | 97.5%     | + 0.2%  | 101.2%       | 100.4%    | - 0.8%  |
| Average Days on Market Until Sale                 | 33        | 25        | - 24.2% | 22           | 24        | + 9.1%  |
| Total Residential Listing Inventory (as of 12/31) | 86        | 113       | + 31.4% |              |           |         |
| Single-Family Detached Inventory (as of 12/31)    | 68        | 99        | + 45.6% |              |           |         |