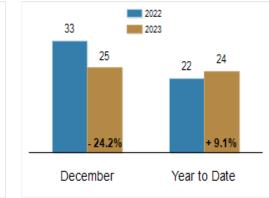

# Patterson-Schwartz Real Estate

**Residential Market Update** 

As of Monday, January 8, 2024 11:25:54 AM

| Southern Chester Counties                         | December  |           |         | Year To Date |           |         |
|---------------------------------------------------|-----------|-----------|---------|--------------|-----------|---------|
|                                                   | 2022      | 2023      | Change  | 2022         | 2023      | Change  |
| New Listings                                      | 37        | 37        | + 0.0%  | 1216         | 1071      | - 11.9% |
| Closed Sales                                      | 69        | 50        | - 27.5% | 1148         | 941       | - 18.0% |
| Pending Sales                                     | 42        | 33        | - 21.4% | 1050         | 916       | - 12.8% |
| Median Sales Price                                | \$500,000 | \$522,055 | + 4.4%  | \$511,945    | \$530,000 | + 3.5%  |
| % of Original List Price Received at Sale         | 97.3%     | 97.5%     | + 0.2%  | 101.2%       | 100.4%    | - 0.8%  |
| Average Days on Market Until Sale                 | 33        | 25        | - 24.2% | 22           | 24        | + 9.1%  |
| Total Residential Listing Inventory (as of 12/31) | 86        | 113       | + 31.4% |              |           |         |
| Single-Family Detached Inventory (as of 12/31)    | 68        | 99        | + 45.6% |              |           |         |

# Average Days on Market Until Sale