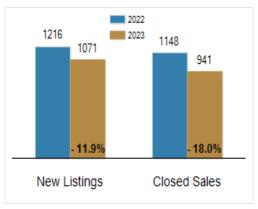

# Patterson-Schwartz Real Estate

**Residential Market Update** 

As of Monday, January 8, 2024 11:25:54 AM

| Southern Chester Counties                         | December  |           |         | Year To Date |           |         |
|---------------------------------------------------|-----------|-----------|---------|--------------|-----------|---------|
|                                                   | 2022      | 2023      | Change  | 2022         | 2023      | Change  |
| New Listings                                      | 37        | 37        | + 0.0%  | 1216         | 1071      | - 11.9% |
| Closed Sales                                      | 69        | 50        | - 27.5% | 1148         | 941       | - 18.0% |
| Pending Sales                                     | 42        | 33        | - 21.4% | 1050         | 916       | - 12.8% |
| Median Sales Price                                | \$500,000 | \$522,055 | + 4.4%  | \$511,945    | \$530,000 | + 3.5%  |
| % of Original List Price Received at Sale         | 97.3%     | 97.5%     | + 0.2%  | 101.2%       | 100.4%    | - 0.8%  |
| Average Days on Market Until Sale                 | 33        | 25        | - 24.2% | 22           | 24        | + 9.1%  |
| Total Residential Listing Inventory (as of 12/31) | 86        | 113       | + 31.4% |              |           |         |
| Single-Family Detached Inventory (as of 12/31)    | 68        | 99        | + 45.6% |              |           |         |

## Activity: Year to Date