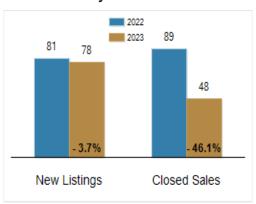

## **Activity: Year to Date**

# Patterson-Schwartz Real Estate Residential Market Update

As of Wednesday, February 8, 2023 4:23:29 PM

| Southern Chester Counties                         | January   |           |         | Year To Date |           |         |
|---------------------------------------------------|-----------|-----------|---------|--------------|-----------|---------|
|                                                   | 2022      | 2023      | Change  | 2022         | 2023      | Change  |
| New Listings                                      | 81        | 78        | - 3.7%  | 81           | 78        | - 3.7%  |
| Closed Sales                                      | 89        | 48        | - 46.1% | 89           | 48        | - 46.1% |
| Pending Sales                                     | 86        | 52        | - 39.5% | 86           | 52        | - 39.5% |
| Median Sales Price                                | \$490,000 | \$535,000 | + 9.2%  | \$490,000    | \$535,000 | + 9.2%  |
| % of Original List Price Received at Sale         | 100.7%    | 98.6%     | - 2.1%  | 100.7%       | 98.6%     | - 2.1%  |
| Average Days on Market Until Sale                 | 39        | 36        | - 7.7%  | 39           | 36        | - 7.7%  |
| Total Residential Listing Inventory (as of 01/31) | 95        | 123       | + 29.5% |              |           |         |
| Single-Family Detached Inventory (as of 01/31)    | 74        | 101       | + 36.5% |              |           |         |