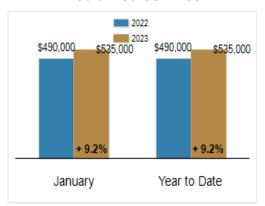

#### **Median Sales Price**

# Patterson-Schwartz Real Estate Residential Market Update

As of Wednesday, February 8, 2023 4:23:29 PM

| Southern Chester Counties                         | January   |           |         | Year To Date |           |         |
|---------------------------------------------------|-----------|-----------|---------|--------------|-----------|---------|
|                                                   | 2022      | 2023      | Change  | 2022         | 2023      | Change  |
| New Listings                                      | 81        | 78        | - 3.7%  | 81           | 78        | - 3.7%  |
| Closed Sales                                      | 89        | 48        | - 46.1% | 89           | 48        | - 46.1% |
| Pending Sales                                     | 86        | 52        | - 39.5% | 86           | 52        | - 39.5% |
| Median Sales Price                                | \$490,000 | \$535,000 | + 9.2%  | \$490,000    | \$535,000 | + 9.2%  |
| % of Original List Price Received at Sale         | 100.7%    | 98.6%     | - 2.1%  | 100.7%       | 98.6%     | - 2.1%  |
| Average Days on Market Until Sale                 | 39        | 36        | - 7.7%  | 39           | 36        | - 7.7%  |
| Total Residential Listing Inventory (as of 01/31) | 95        | 123       | + 29.5% |              |           |         |
| Single-Family Detached Inventory (as of 01/31)    | 74        | 101       | + 36.5% |              |           |         |