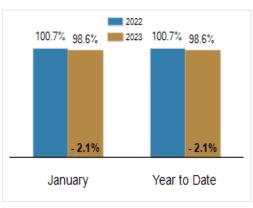

# Percent of Original List Price Received at Sale

Average Days on Market Until Sale

# Patterson-Schwartz Real Estate Residential Market Update

As of Wednesday, February 8, 2023 4:23:29 PM

| Southern Chester Counties                         | January   |           |         | Year To Date |           |         |
|---------------------------------------------------|-----------|-----------|---------|--------------|-----------|---------|
|                                                   | 2022      | 2023      | Change  | 2022         | 2023      | Change  |
| New Listings                                      | 81        | 78        | - 3.7%  | 81           | 78        | - 3.7%  |
| Closed Sales                                      | 89        | 48        | - 46.1% | 89           | 48        | - 46.1% |
| Pending Sales                                     | 86        | 52        | - 39.5% | 86           | 52        | - 39.5% |
| Median Sales Price                                | \$490,000 | \$535,000 | + 9.2%  | \$490,000    | \$535,000 | + 9.2%  |
| % of Original List Price Received at Sale         | 100.7%    | 98.6%     | - 2.1%  | 100.7%       | 98.6%     | - 2.1%  |
| Average Days on Market Until Sale                 | 39        | 36        | - 7.7%  | 39           | 36        | - 7.7%  |
| Total Residential Listing Inventory (as of 01/31) | 95        | 123       | + 29.5% |              |           |         |
| Single-Family Detached Inventory (as of 01/31)    | 74        | 101       | + 36.5% |              |           |         |