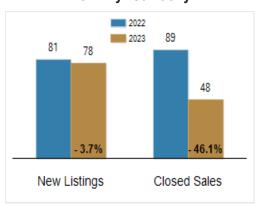

## **Activity: January**

# Patterson-Schwartz Real Estate Residential Market Update

As of Wednesday, February 8, 2023 4:23:29 PM

| Southern Chester Counties                         | January   |           |         | Year To Date |           |         |
|---------------------------------------------------|-----------|-----------|---------|--------------|-----------|---------|
|                                                   | 2022      | 2023      | Change  | 2022         | 2023      | Change  |
| New Listings                                      | 81        | 78        | - 3.7%  | 81           | 78        | - 3.7%  |
| Closed Sales                                      | 89        | 48        | - 46.1% | 89           | 48        | - 46.1% |
| Pending Sales                                     | 86        | 52        | - 39.5% | 86           | 52        | - 39.5% |
| Median Sales Price                                | \$490,000 | \$535,000 | + 9.2%  | \$490,000    | \$535,000 | + 9.2%  |
| % of Original List Price Received at Sale         | 100.7%    | 98.6%     | - 2.1%  | 100.7%       | 98.6%     | - 2.1%  |
| Average Days on Market Until Sale                 | 39        | 36        | - 7.7%  | 39           | 36        | - 7.7%  |
| Total Residential Listing Inventory (as of 01/31) | 95        | 123       | + 29.5% |              |           |         |
| Single-Family Detached Inventory (as of 01/31)    | 74        | 101       | + 36.5% |              |           |         |