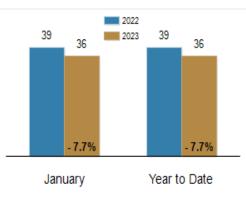

# Percent of Original List Price Received at Sale

Average Days on Market Until Sale