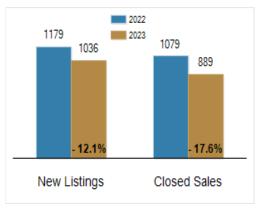

#### **Residential Market Update**

As of Wednesday, December 6, 2023 10:48:22 AM

| Southern Chester Counties                         | November  |           |         | Year To Date |           |         |
|---------------------------------------------------|-----------|-----------|---------|--------------|-----------|---------|
|                                                   | 2022      | 2023      | Change  | 2022         | 2023      | Change  |
| New Listings                                      | 60        | 74        | + 23.3% | 1179         | 1036      | - 12.1% |
| Closed Sales                                      | 66        | 80        | + 21.2% | 1079         | 889       | - 17.6% |
| Pending Sales                                     | 63        | 38        | - 39.7% | 1008         | 863       | - 14.4% |
| Median Sales Price                                | \$493,017 | \$537,500 | + 9.0%  | \$515,000    | \$531,000 | + 3.1%  |
| % of Original List Price Received at Sale         | 103.2%    | 98.3%     | - 4.9%  | 101.4%       | 100.7%    | - 0.7%  |
| Average Days on Market Until Sale                 | 20        | 20        | + 0.0%  | 22           | 24        | + 9.1%  |
| Total Residential Listing Inventory (as of 11/30) | 100       | 147       | + 47.0% |              |           |         |
| Single-Family Detached Inventory (as of 11/30)    | 81        | 130       | + 60.5% |              |           |         |

# Activity: Year to Date