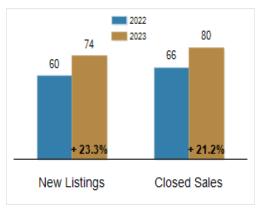

#### **Residential Market Update**

As of Wednesday, December 6, 2023 10:48:22 AM

| Southern Chester Counties                         | November  |           |         | Year To Date |           |         |
|---------------------------------------------------|-----------|-----------|---------|--------------|-----------|---------|
|                                                   | 2022      | 2023      | Change  | 2022         | 2023      | Change  |
| New Listings                                      | 60        | 74        | + 23.3% | 1179         | 1036      | - 12.1% |
| Closed Sales                                      | 66        | 80        | + 21.2% | 1079         | 889       | - 17.6% |
| Pending Sales                                     | 63        | 38        | - 39.7% | 1008         | 863       | - 14.4% |
| Median Sales Price                                | \$493,017 | \$537,500 | + 9.0%  | \$515,000    | \$531,000 | + 3.1%  |
| % of Original List Price Received at Sale         | 103.2%    | 98.3%     | - 4.9%  | 101.4%       | 100.7%    | - 0.7%  |
| Average Days on Market Until Sale                 | 20        | 20        | + 0.0%  | 22           | 24        | + 9.1%  |
| Total Residential Listing Inventory (as of 11/30) | 100       | 147       | + 47.0% |              |           |         |
| Single-Family Detached Inventory (as of 11/30)    | 81        | 130       | + 60.5% |              |           |         |

## **Activity: November**