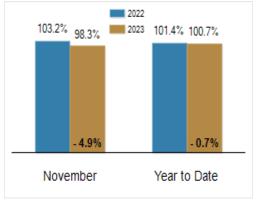

#### **Residential Market Update**

As of Wednesday, December 6, 2023 10:48:22 AM

| Southern Chester Counties                         | November  |           |         | Year To Date |           |         |
|---------------------------------------------------|-----------|-----------|---------|--------------|-----------|---------|
|                                                   | 2022      | 2023      | Change  | 2022         | 2023      | Change  |
| New Listings                                      | 60        | 74        | + 23.3% | 1179         | 1036      | - 12.1% |
| Closed Sales                                      | 66        | 80        | + 21.2% | 1079         | 889       | - 17.6% |
| Pending Sales                                     | 63        | 38        | - 39.7% | 1008         | 863       | - 14.4% |
| Median Sales Price                                | \$493,017 | \$537,500 | + 9.0%  | \$515,000    | \$531,000 | + 3.1%  |
| % of Original List Price Received at Sale         | 103.2%    | 98.3%     | - 4.9%  | 101.4%       | 100.7%    | - 0.7%  |
| Average Days on Market Until Sale                 | 20        | 20        | + 0.0%  | 22           | 24        | + 9.1%  |
| Total Residential Listing Inventory (as of 11/30) | 100       | 147       | + 47.0% |              |           |         |
| Single-Family Detached Inventory (as of 11/30)    | 81        | 130       | + 60.5% |              |           |         |

### Percent of Original List Price Received at Sale