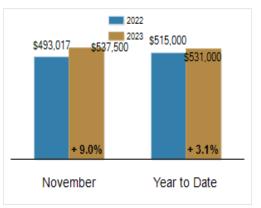

#### **Residential Market Update**

As of Wednesday, December 6, 2023 10:48:22 AM

| Southern Chester Counties                         | November  |           |         | Year To Date |           |         |
|---------------------------------------------------|-----------|-----------|---------|--------------|-----------|---------|
|                                                   | 2022      | 2023      | Change  | 2022         | 2023      | Change  |
| New Listings                                      | 60        | 74        | + 23.3% | 1179         | 1036      | - 12.1% |
| Closed Sales                                      | 66        | 80        | + 21.2% | 1079         | 889       | - 17.6% |
| Pending Sales                                     | 63        | 38        | - 39.7% | 1008         | 863       | - 14.4% |
| Median Sales Price                                | \$493,017 | \$537,500 | + 9.0%  | \$515,000    | \$531,000 | + 3.1%  |
| % of Original List Price Received at Sale         | 103.2%    | 98.3%     | - 4.9%  | 101.4%       | 100.7%    | - 0.7%  |
| Average Days on Market Until Sale                 | 20        | 20        | + 0.0%  | 22           | 24        | + 9.1%  |
| Total Residential Listing Inventory (as of 11/30) | 100       | 147       | + 47.0% |              |           |         |
| Single-Family Detached Inventory (as of 11/30)    | 81        | 130       | + 60.5% |              |           |         |

# Median Sales Price