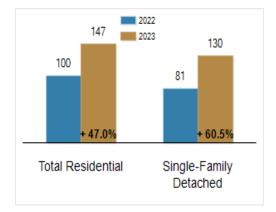

#### **Residential Market Update**

As of Wednesday, December 6, 2023 10:48:22 AM

| Southern Chester Counties                         | November  |           |         | Year To Date |           |         |
|---------------------------------------------------|-----------|-----------|---------|--------------|-----------|---------|
|                                                   | 2022      | 2023      | Change  | 2022         | 2023      | Change  |
| New Listings                                      | 60        | 74        | + 23.3% | 1179         | 1036      | - 12.1% |
| Closed Sales                                      | 66        | 80        | + 21.2% | 1079         | 889       | - 17.6% |
| Pending Sales                                     | 63        | 38        | - 39.7% | 1008         | 863       | - 14.4% |
| Median Sales Price                                | \$493,017 | \$537,500 | + 9.0%  | \$515,000    | \$531,000 | + 3.1%  |
| % of Original List Price Received at Sale         | 103.2%    | 98.3%     | - 4.9%  | 101.4%       | 100.7%    | - 0.7%  |
| Average Days on Market Until Sale                 | 20        | 20        | + 0.0%  | 22           | 24        | + 9.1%  |
| Total Residential Listing Inventory (as of 11/30) | 100       | 147       | + 47.0% |              |           |         |
| Single-Family Detached Inventory (as of 11/30)    | 81        | 130       | + 60.5% |              |           |         |

### Inventory of Homes for Sale: November

All information presented is based on data supplied by BRIGHT MLS. BRIGHT MLS does not guarantee nor is it responsible for its accuracy. Data maintained by the MLS may not reflect all real estate activities in the market. Information is deemed reliable but not guaranteed.