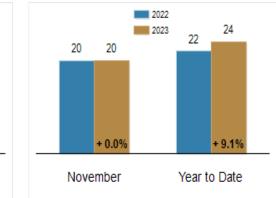

#### **Residential Market Update**

As of Wednesday, December 6, 2023 10:48:22 AM

| Southern Chester Counties                         | November  |           |         | Year To Date |           |         |
|---------------------------------------------------|-----------|-----------|---------|--------------|-----------|---------|
|                                                   | 2022      | 2023      | Change  | 2022         | 2023      | Change  |
| New Listings                                      | 60        | 74        | + 23.3% | 1179         | 1036      | - 12.1% |
| Closed Sales                                      | 66        | 80        | + 21.2% | 1079         | 889       | - 17.6% |
| Pending Sales                                     | 63        | 38        | - 39.7% | 1008         | 863       | - 14.4% |
| Median Sales Price                                | \$493,017 | \$537,500 | + 9.0%  | \$515,000    | \$531,000 | + 3.1%  |
| % of Original List Price Received at Sale         | 103.2%    | 98.3%     | - 4.9%  | 101.4%       | 100.7%    | - 0.7%  |
| Average Days on Market Until Sale                 | 20        | 20        | + 0.0%  | 22           | 24        | + 9.1%  |
| Total Residential Listing Inventory (as of 11/30) | 100       | 147       | + 47.0% |              |           |         |
| Single-Family Detached Inventory (as of 11/30)    | 81        | 130       | + 60.5% |              |           |         |

# Average Days on Market Until Sale