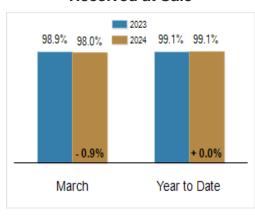

# Patterson-Schwartz Real Estate Residential Market Update

As of Monday, April 8, 2024 1:50:19 PM

| Southern Chester Counties                 |           | March     |         |           | Year To Date |         |  |
|-------------------------------------------|-----------|-----------|---------|-----------|--------------|---------|--|
|                                           | 2023      | 2024      | Change  | 2023      | 2024         | Change  |  |
| New Listings                              | 107       | 86        | - 19.6% | 265       | 242          | - 8.7%  |  |
| Closed Sales                              | 78        | 71        | - 9.0%  | 178       | 160          | - 10.1% |  |
| Pending Sales                             | 84        | 63        | - 25.0% | 216       | 183          | - 15.3% |  |
| Median Sales Price                        | \$532,450 | \$530,000 | - 0.5%  | \$504,250 | \$548,250    | + 8.7%  |  |
| % of Original List Price Received at Sale | 98.9%     | 98.0%     | - 0.9%  | 99.1%     | 99.1%        | + 0.0%  |  |
| Average Days on Market Until Sale         | 32        | 24        | - 25.0% | 33        | 34           | + 3.0%  |  |

# Percent of Original List Price Received at Sale