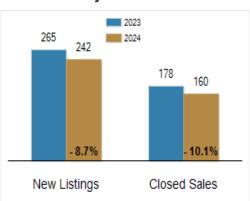

# Patterson-Schwartz Real Estate Residential Market Update

As of Monday, April 8, 2024 1:50:19 PM

| Southern Chester Counties                 |           | March     |         |           | Year To Date |         |  |
|-------------------------------------------|-----------|-----------|---------|-----------|--------------|---------|--|
|                                           | 2023      | 2024      | Change  | 2023      | 2024         | Change  |  |
| New Listings                              | 107       | 86        | - 19.6% | 265       | 242          | - 8.7%  |  |
| Closed Sales                              | 78        | 71        | - 9.0%  | 178       | 160          | - 10.1% |  |
| Pending Sales                             | 84        | 63        | - 25.0% | 216       | 183          | - 15.3% |  |
| Median Sales Price                        | \$532,450 | \$530,000 | - 0.5%  | \$504,250 | \$548,250    | + 8.7%  |  |
| % of Original List Price Received at Sale | 98.9%     | 98.0%     | - 0.9%  | 99.1%     | 99.1%        | + 0.0%  |  |
| Average Days on Market Until Sale         | 32        | 24        | - 25.0% | 33        | 34           | + 3.0%  |  |

## **Activity: Year to Date**