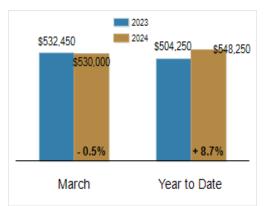

# Patterson-Schwartz Real Estate Residential Market Update

As of Monday, April 8, 2024 1:50:19 PM

| Southern Chester Counties                 |           | March     |         |           | Year To Date |         |  |
|-------------------------------------------|-----------|-----------|---------|-----------|--------------|---------|--|
|                                           | 2023      | 2024      | Change  | 2023      | 2024         | Change  |  |
| New Listings                              | 107       | 86        | - 19.6% | 265       | 242          | - 8.7%  |  |
| Closed Sales                              | 78        | 71        | - 9.0%  | 178       | 160          | - 10.1% |  |
| Pending Sales                             | 84        | 63        | - 25.0% | 216       | 183          | - 15.3% |  |
| Median Sales Price                        | \$532,450 | \$530,000 | - 0.5%  | \$504,250 | \$548,250    | + 8.7%  |  |
| % of Original List Price Received at Sale | 98.9%     | 98.0%     | - 0.9%  | 99.1%     | 99.1%        | + 0.0%  |  |
| Average Days on Market Until Sale         | 32        | 24        | - 25.0% | 33        | 34           | + 3.0%  |  |

#### **Median Sales Price**