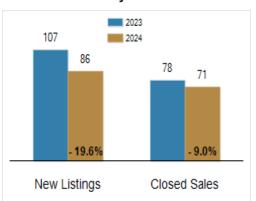

# Patterson-Schwartz Real Estate Residential Market Update

As of Monday, April 8, 2024 1:50:19 PM

| Southern Chester Counties                 |           | March     |         |           | Year To Date |         |  |
|-------------------------------------------|-----------|-----------|---------|-----------|--------------|---------|--|
|                                           | 2023      | 2024      | Change  | 2023      | 2024         | Change  |  |
| New Listings                              | 107       | 86        | - 19.6% | 265       | 242          | - 8.7%  |  |
| Closed Sales                              | 78        | 71        | - 9.0%  | 178       | 160          | - 10.1% |  |
| Pending Sales                             | 84        | 63        | - 25.0% | 216       | 183          | - 15.3% |  |
| Median Sales Price                        | \$532,450 | \$530,000 | - 0.5%  | \$504,250 | \$548,250    | + 8.7%  |  |
| % of Original List Price Received at Sale | 98.9%     | 98.0%     | - 0.9%  | 99.1%     | 99.1%        | + 0.0%  |  |
| Average Days on Market Until Sale         | 32        | 24        | - 25.0% | 33        | 34           | + 3.0%  |  |

## **Activity: March**