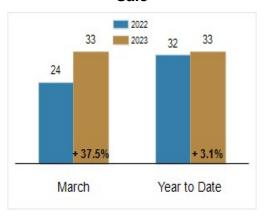

es Price                                | \$462,495 | \$530,000 | + 14.6% | \$487,145    | \$501,000 | + 2.8%  |
| % of Original List Price Received at Sale         | 102.2%    | 98.9%     | - 3.3%  | 100.4%       | 98.7%     | - 1.7%  |
| Average Days on Market Until Sale                 | 24        | 33        | + 37.5% | 32           | 33        | + 3.1%  |
| Total Residential Listing Inventory (as of 03/31) | 79        | 142       | + 79.7% |              |           |         |
| Single-Family Detached Inventory (as of 03/31)    | 65        | 116       | + 78.5% |              |           |         |

#### **Activity: March**



### **Activity: Year to Date**



#### **Median Sales Price**



### Percent of Original List Price Received at Sale



## Average Days on Market Until Sale



## Inventory of Homes for Sale: March



All information presented is based on data supplied by BRIGHT MLS. BRIGHT MLS does not guarantee nor is it responsible for its accuracy.

Data maintained by the MLS may not reflect all real estate activities in the market. Information is deemed reliable but not guaranteed.