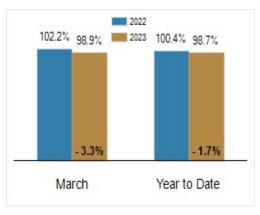

| 192       | - 32.6% |
| Median Sales Price                                | \$462,495 | \$530,000 | + 14.6% | \$487,145    | \$501,000 | + 2.8%  |
| % of Original List Price Received at Sale         | 102.2%    | 98.9%     | - 3.3%  | 100.4%       | 98.7%     | - 1.7%  |
| Average Days on Market Until Sale                 | 24        | 33        | + 37.5% | 32           | 33        | + 3.1%  |
| Total Residential Listing Inventory (as of 03/31) | 79        | 142       | + 79.7% |              |           |         |
| Single-Family Detached Inventory (as of 03/31)    | 65        | 116       | + 78.5% |              |           |         |

#### **Activity: March**



### **Activity: Year to Date**



#### **Median Sales Price**



### Percent of Original List Price Received at Sale



## Average Days on Market Until Sale



## Inventory of Homes for Sale: March



All information presented is based on data supplied by BRIGHT MLS. BRIGHT MLS does not guarantee nor is it responsible for its accuracy.

Data maintained by the MLS may not reflect all real estate activities in the market. Information is deemed reliable but not guaranteed.