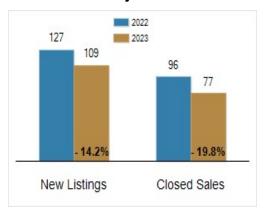

175       | - 31.1% |
| Pending Sales                                     | 106       | 61        | - 42.5% | 285          | 192       | - 32.6% |
| Median Sales Price                                | \$462,495 | \$530,000 | + 14.6% | \$487,145    | \$501,000 | + 2.8%  |
| % of Original List Price Received at Sale         | 102.2%    | 98.9%     | - 3.3%  | 100.4%       | 98.7%     | - 1.7%  |
| Average Days on Market Until Sale                 | 24        | 33        | + 37.5% | 32           | 33        | + 3.1%  |
| Total Residential Listing Inventory (as of 03/31) | 79        | 142       | + 79.7% |              |           |         |
| Single-Family Detached Inventory (as of 03/31)    | 65        | 116       | + 78.5% |              |           |         |

#### **Activity: March**



### **Activity: Year to Date**



#### **Median Sales Price**



### Percent of Original List Price Received at Sale



## Average Days on Market Until Sale



## Inventory of Homes for Sale: March



All information presented is based on data supplied by BRIGHT MLS. BRIGHT MLS does not guarantee nor is it responsible for its accuracy.

Data maintained by the MLS may not reflect all real estate activities in the market. Information is deemed reliable but not guaranteed.