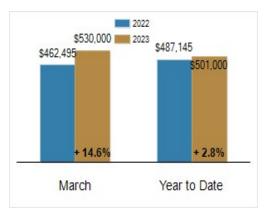

| 106       | 61        | - 42.5% | 285          | 192       | - 32.6% |
| Median Sales Price                                | \$462,495 | \$530,000 | + 14.6% | \$487,145    | \$501,000 | + 2.8%  |
| % of Original List Price Received at Sale         | 102.2%    | 98.9%     | - 3.3%  | 100.4%       | 98.7%     | - 1.7%  |
| Average Days on Market Until Sale                 | 24        | 33        | + 37.5% | 32           | 33        | + 3.1%  |
| Total Residential Listing Inventory (as of 03/31) | 79        | 142       | + 79.7% |              |           |         |
| Single-Family Detached Inventory (as of 03/31)    | 65        | 116       | + 78.5% |              |           |         |

#### **Activity: March**



### **Activity: Year to Date**



#### **Median Sales Price**



### Percent of Original List Price Received at Sale



## Average Days on Market Until Sale



## Inventory of Homes for Sale: March



All information presented is based on data supplied by BRIGHT MLS. BRIGHT MLS does not guarantee nor is it responsible for its accuracy.

Data maintained by the MLS may not reflect all real estate activities in the market. Information is deemed reliable but not guaranteed.