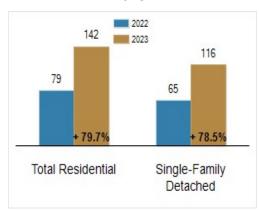

## Inventory of Homes for Sale: March

All information presented is based on data supplied by BRIGHT MLS. BRIGHT MLS does not guarantee nor is it responsible for its accuracy.

Data maintained by the MLS may not reflect all real estate activities in the market. Information is deemed reliable but not guaranteed.