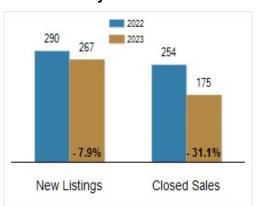

ales                                     | 106       | 61        | - 42.5% | 285          | 192       | - 32.6% |
| Median Sales Price                                | \$462,495 | \$530,000 | + 14.6% | \$487,145    | \$501,000 | + 2.8%  |
| % of Original List Price Received at Sale         | 102.2%    | 98.9%     | - 3.3%  | 100.4%       | 98.7%     | - 1.7%  |
| Average Days on Market Until Sale                 | 24        | 33        | + 37.5% | 32           | 33        | + 3.1%  |
| Total Residential Listing Inventory (as of 03/31) | 79        | 142       | + 79.7% |              |           |         |
| Single-Family Detached Inventory (as of 03/31)    | 65        | 116       | + 78.5% |              |           |         |

#### **Activity: March**



### **Activity: Year to Date**



#### **Median Sales Price**



### Percent of Original List Price Received at Sale



## Average Days on Market Until Sale



## Inventory of Homes for Sale: March



All information presented is based on data supplied by BRIGHT MLS. BRIGHT MLS does not guarantee nor is it responsible for its accuracy.

Data maintained by the MLS may not reflect all real estate activities in the market. Information is deemed reliable but not guaranteed.