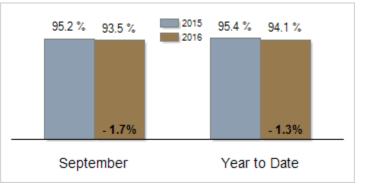

| Median Sales Price                                | \$365,000 | \$325,000 | - 11.0% | \$352,000    | \$340,000 | - 3.4%  |
| % of Original List Price Received at Sale         | 95.2%     | 93.5%     | - 1.7%  | 95.4%        | 94.1%     | - 1.3%  |
| Average Days on Market Until Sale                 | 69        | 65        | - 5.8%  | 75           | 74        | - 1.3%  |
| Total Residential Listing Inventory (as of 09/30) | 664       | 593       | - 10.7% |              |           |         |
| Single-Family Detached Inventory (as of 09/30)    | 582       | 506       | - 13.1% |              |           |         |

**Activity: September** 



**Median Sales Price** 



## Average Days on Market Until Sale



Activity: Year to Date



## Percent of Original List Price Received at Sale



## Inventory of Homes for Sale: September



All information presented is based on data supplied by TReND MLS. TReND MLS does not guarantee nor is it responsible for its accuracy. Data maintained by the MLS may not reflect all real estate activities in the market. Information is deemed reliable but not guaranteed.