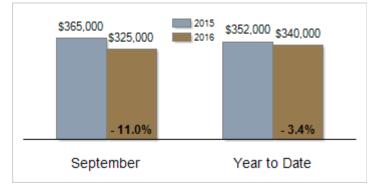

## Patterson-Schwartz Real Estate Residential Market Update

As of Monday, October 10, 2016 11:23:30 AM

|                                                   | September |           |         | Year To Date |           |         |
|---------------------------------------------------|-----------|-----------|---------|--------------|-----------|---------|
| Southern Chester Counties                         | 2015      | 2016      | Change  | 2015         | 2016      | Change  |
| New Listings                                      | 159       | 164       | + 3.1%  | 1614         | 1409      | - 12.7% |
| Closed Sales                                      | 135       | 93        | - 31.1% | 953          | 858       | - 10.0% |
| Pending Sales                                     | 108       | 84        | - 22.2% | 1031         | 916       | - 11.2% |
| Median Sales Price                                | \$365,000 | \$325,000 | - 11.0% | \$352,000    | \$340,000 | - 3.4%  |
| % of Original List Price Received at Sale         | 95.2%     | 93.5%     | - 1.7%  | 95.4%        | 94.1%     | - 1.3%  |
| Average Days on Market Until Sale                 | 69        | 65        | - 5.8%  | 75           | 74        | - 1.3%  |
| Total Residential Listing Inventory (as of 09/30) | 664       | 593       | - 10.7% |              |           |         |
| Single-Family Detached Inventory (as of 09/30)    | 582       | 506       | - 13.1% |              |           |         |

**Activity: September** 

**Median Sales Price** 