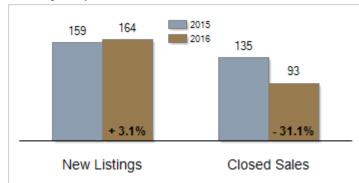

## Patterson-Schwartz Real Estate Residential Market Update

As of Monday, October 10, 2016 11:23:30 AM

|                                                   | September |           |         | Year To Date |           |         |
|---------------------------------------------------|-----------|-----------|---------|--------------|-----------|---------|
| Southern Chester Counties                         | 2015      | 2016      | Change  | 2015         | 2016      | Change  |
| New Listings                                      | 159       | 164       | + 3.1%  | 1614         | 1409      | - 12.7% |
| Closed Sales                                      | 135       | 93        | - 31.1% | 953          | 858       | - 10.0% |
| Pending Sales                                     | 108       | 84        | - 22.2% | 1031         | 916       | - 11.2% |
| Median Sales Price                                | \$365,000 | \$325,000 | - 11.0% | \$352,000    | \$340,000 | - 3.4%  |
| % of Original List Price Received at Sale         | 95.2%     | 93.5%     | - 1.7%  | 95.4%        | 94.1%     | - 1.3%  |
| Average Days on Market Until Sale                 | 69        | 65        | - 5.8%  | 75           | 74        | - 1.3%  |
| Total Residential Listing Inventory (as of 09/30) | 664       | 593       | - 10.7% |              |           |         |
| Single-Family Detached Inventory (as of 09/30)    | 582       | 506       | - 13.1% |              |           |         |