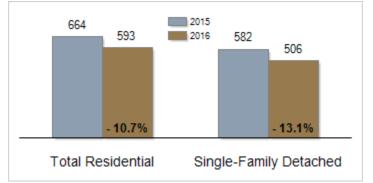

## Inventory of Homes for Sale: September

All information presented is based on data supplied by TReND MLS. TReND MLS does not guarantee nor is it responsible for its accuracy. Data maintained by the MLS may not reflect all real estate activities in the market. Information is deemed reliable but not guaranteed.