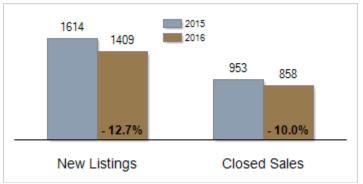

## Patterson-Schwartz Real Estate Residential Market Update

As of Monday, October 10, 2016 11:23:30 AM

|                                                   | September |           |         | Year To Date |           |         |
|---------------------------------------------------|-----------|-----------|---------|--------------|-----------|---------|
| Southern Chester Counties                         | 2015      | 2016      | Change  | 2015         | 2016      | Change  |
| New Listings                                      | 159       | 164       | + 3.1%  | 1614         | 1409      | - 12.7% |
| Closed Sales                                      | 135       | 93        | - 31.1% | 953          | 858       | - 10.0% |
| Pending Sales                                     | 108       | 84        | - 22.2% | 1031         | 916       | - 11.2% |
| Median Sales Price                                | \$365,000 | \$325,000 | - 11.0% | \$352,000    | \$340,000 | - 3.4%  |
| % of Original List Price Received at Sale         | 95.2%     | 93.5%     | - 1.7%  | 95.4%        | 94.1%     | - 1.3%  |
| Average Days on Market Until Sale                 | 69        | 65        | - 5.8%  | 75           | 74        | - 1.3%  |
| Total Residential Listing Inventory (as of 09/30) | 664       | 593       | - 10.7% |              |           |         |
| Single-Family Detached Inventory (as of 09/30)    | 582       | 506       | - 13.1% |              |           |         |