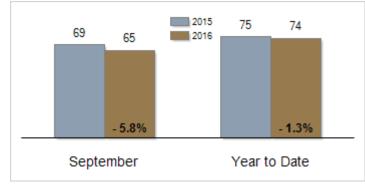

## Patterson-Schwartz Real Estate Residential Market Update

As of Monday, October 10, 2016 11:23:30 AM

|                                                   | September |           |         | Year To Date |           |         |
|---------------------------------------------------|-----------|-----------|---------|--------------|-----------|---------|
| Southern Chester Counties                         | 2015      | 2016      | Change  | 2015         | 2016      | Change  |
| New Listings                                      | 159       | 164       | + 3.1%  | 1614         | 1409      | - 12.7% |
| Closed Sales                                      | 135       | 93        | - 31.1% | 953          | 858       | - 10.0% |
| Pending Sales                                     | 108       | 84        | - 22.2% | 1031         | 916       | - 11.2% |
| Median Sales Price                                | \$365,000 | \$325,000 | - 11.0% | \$352,000    | \$340,000 | - 3.4%  |
| % of Original List Price Received at Sale         | 95.2%     | 93.5%     | - 1.7%  | 95.4%        | 94.1%     | - 1.3%  |
| Average Days on Market Until Sale                 | 69        | 65        | - 5.8%  | 75           | 74        | - 1.3%  |
| Total Residential Listing Inventory (as of 09/30) | 664       | 593       | - 10.7% |              |           |         |
| Single-Family Detached Inventory (as of 09/30)    | 582       | 506       | - 13.1% |              |           |         |

## Average Days on Market Until Sale

Activity: Year to Date