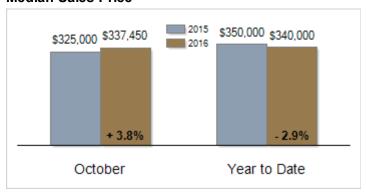

| 89        | 79        | - 11.2% | 1119         | 1012      | - 9.6%  |
| Median Sales Price                                | \$325,000 | \$337,450 | + 3.8%  | \$350,000    | \$340,000 | - 2.9%  |
| % of Original List Price Received at Sale         | 96.1%     | 92.4%     | - 3.7%  | 95.4%        | 93.9%     | - 1.5%  |
| Average Days on Market Until Sale                 | 87        | 82        | - 5.7%  | 76           | 75        | - 1.3%  |
| Total Residential Listing Inventory (as of 10/31) | 647       | 532       | - 17.8% |              |           |         |
| Single-Family Detached Inventory (as of 10/31)    | 568       | 449       | - 21.0% |              |           |         |

#### **Activity: October**



## **Activity: Year to Date**



#### **Median Sales Price**



### Percent of Original List Price Received at Sale



#### **Average Days on Market Until Sale**



#### Inventory of Homes for Sale: October