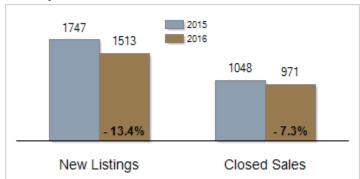

les                                     | 89        | 79        | - 11.2% | 1119         | 1012      | - 9.6%  |
| Median Sales Price                                | \$325,000 | \$337,450 | + 3.8%  | \$350,000    | \$340,000 | - 2.9%  |
| % of Original List Price Received at Sale         | 96.1%     | 92.4%     | - 3.7%  | 95.4%        | 93.9%     | - 1.5%  |
| Average Days on Market Until Sale                 | 87        | 82        | - 5.7%  | 76           | 75        | - 1.3%  |
| Total Residential Listing Inventory (as of 10/31) | 647       | 532       | - 17.8% |              |           |         |
| Single-Family Detached Inventory (as of 10/31)    | 568       | 449       | - 21.0% |              |           |         |

#### **Activity: October**



## **Activity: Year to Date**



#### **Median Sales Price**



### Percent of Original List Price Received at Sale



#### **Average Days on Market Until Sale**



#### Inventory of Homes for Sale: October