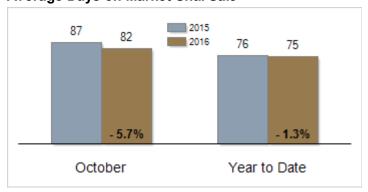

#### **Average Days on Market Until Sale**

# Patterson-Schwartz Real Estate Residential Market Update

As of Wednesday, November 09, 2016 12:56:25 PM

| Southern Chester Counties                         | October   |           |         | Year To Date |           |         |
|---------------------------------------------------|-----------|-----------|---------|--------------|-----------|---------|
|                                                   | 2015      | 2016      | Change  | 2015         | 2016      | Change  |
| New Listings                                      | 133       | 102       | - 23.3% | 1747         | 1513      | - 13.4% |
| Closed Sales                                      | 95        | 110       | + 15.8% | 1048         | 971       | - 7.3%  |
| Pending Sales                                     | 89        | 79        | - 11.2% | 1119         | 1012      | - 9.6%  |
| Median Sales Price                                | \$325,000 | \$337,450 | + 3.8%  | \$350,000    | \$340,000 | - 2.9%  |
| % of Original List Price Received at Sale         | 96.1%     | 92.4%     | - 3.7%  | 95.4%        | 93.9%     | - 1.5%  |
| Average Days on Market Until Sale                 | 87        | 82        | - 5.7%  | 76           | 75        | - 1.3%  |
| Total Residential Listing Inventory (as of 10/31) | 647       | 532       | - 17.8% |              |           |         |
| Single-Family Detached Inventory (as of 10/31)    | 568       | 449       | - 21.0% |              |           |         |