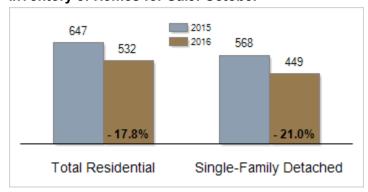

#### Inventory of Homes for Sale: October

# Patterson-Schwartz Real Estate Residential Market Update

As of Wednesday, November 09, 2016 12:56:25 PM

| Southern Chester Counties                         | October   |           |         | Year To Date |           |         |
|---------------------------------------------------|-----------|-----------|---------|--------------|-----------|---------|
|                                                   | 2015      | 2016      | Change  | 2015         | 2016      | Change  |
| New Listings                                      | 133       | 102       | - 23.3% | 1747         | 1513      | - 13.4% |
| Closed Sales                                      | 95        | 110       | + 15.8% | 1048         | 971       | - 7.3%  |
| Pending Sales                                     | 89        | 79        | - 11.2% | 1119         | 1012      | - 9.6%  |
| Median Sales Price                                | \$325,000 | \$337,450 | + 3.8%  | \$350,000    | \$340,000 | - 2.9%  |
| % of Original List Price Received at Sale         | 96.1%     | 92.4%     | - 3.7%  | 95.4%        | 93.9%     | - 1.5%  |
| Average Days on Market Until Sale                 | 87        | 82        | - 5.7%  | 76           | 75        | - 1.3%  |
| Total Residential Listing Inventory (as of 10/31) | 647       | 532       | - 17.8% |              |           |         |
| Single-Family Detached Inventory (as of 10/31)    | 568       | 449       | - 21.0% |              |           |         |