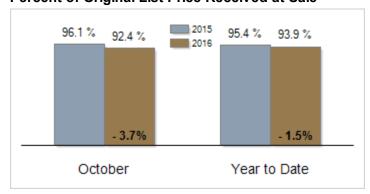

### Percent of Original List Price Received at Sale

# Patterson-Schwartz Real Estate Residential Market Update

As of Wednesday, November 09, 2016 12:56:25 PM

| Southern Chester Counties                         | October   |           |         | Year To Date |           |         |
|---------------------------------------------------|-----------|-----------|---------|--------------|-----------|---------|
|                                                   | 2015      | 2016      | Change  | 2015         | 2016      | Change  |
| New Listings                                      | 133       | 102       | - 23.3% | 1747         | 1513      | - 13.4% |
| Closed Sales                                      | 95        | 110       | + 15.8% | 1048         | 971       | - 7.3%  |
| Pending Sales                                     | 89        | 79        | - 11.2% | 1119         | 1012      | - 9.6%  |
| Median Sales Price                                | \$325,000 | \$337,450 | + 3.8%  | \$350,000    | \$340,000 | - 2.9%  |
| % of Original List Price Received at Sale         | 96.1%     | 92.4%     | - 3.7%  | 95.4%        | 93.9%     | - 1.5%  |
| Average Days on Market Until Sale                 | 87        | 82        | - 5.7%  | 76           | 75        | - 1.3%  |
| Total Residential Listing Inventory (as of 10/31) | 647       | 532       | - 17.8% |              |           |         |
| Single-Family Detached Inventory (as of 10/31)    | 568       | 449       | - 21.0% |              |           |         |