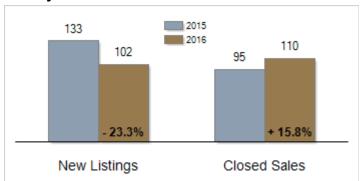

71       | - 7.3%  |
| Pending Sales                                     | 89        | 79        | - 11.2% | 1119         | 1012      | - 9.6%  |
| Median Sales Price                                | \$325,000 | \$337,450 | + 3.8%  | \$350,000    | \$340,000 | - 2.9%  |
| % of Original List Price Received at Sale         | 96.1%     | 92.4%     | - 3.7%  | 95.4%        | 93.9%     | - 1.5%  |
| Average Days on Market Until Sale                 | 87        | 82        | - 5.7%  | 76           | 75        | - 1.3%  |
| Total Residential Listing Inventory (as of 10/31) | 647       | 532       | - 17.8% |              |           |         |
| Single-Family Detached Inventory (as of 10/31)    | 568       | 449       | - 21.0% |              |           |         |

#### **Activity: October**



## **Activity: Year to Date**



#### **Median Sales Price**



### Percent of Original List Price Received at Sale



#### **Average Days on Market Until Sale**



#### Inventory of Homes for Sale: October