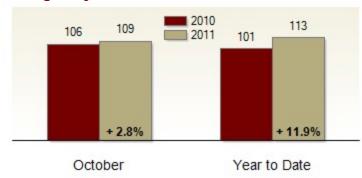

### Average Days on Market Until Sale

Inventory of Homes for Sale: October

Total Residential Single-Family Detached

All information presented is based on data supplied by TReND MLS. TReND MLS does not guarantee nor is it responsible for its accuracy. Data maintained by the MLS may not reflect all real estate activities in the market. Information is deemed reliable but not guaranteed.