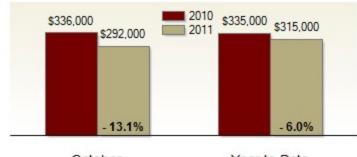

# Median Sales Price

October Year to Date

| Southern Chester County                           | October   |           |         | Year To Date |           |         |
|---------------------------------------------------|-----------|-----------|---------|--------------|-----------|---------|
|                                                   | 2010      | 2011      | Change  | 2010         | 2011      | Change  |
| New Listings                                      | 124       | 124       | + 0.0%  | 1550         | 1486      | - 4.1%  |
| Closed Sales                                      | 43        | 60        | + 39.5% | 627          | 595       | - 5.1%  |
| Pending Sales                                     | 78        | 48        | - 38.5% | 681          | 613       | - 10.0% |
| Median Sales Price                                | \$336,000 | \$292,000 | - 13.1% | \$335,000    | \$315,000 | - 6.0%  |
| % of Original List Price Received at Sale         | 94.3%     | 88.5%     | - 5.8%  | 91.5%        | 89.0%     | - 2.5%  |
| Average Days on Market Until Sale                 | 106       | 109       | + 2.8%  | 101          | 113       | + 11.9% |
| Total Residential Listing Inventory (as of 10/31) | 887       | 822       | - 7.3%  |              |           |         |
| Single-Family Detached Inventory (as of 10/31)    | 792       | 722       | - 8.8%  |              |           |         |