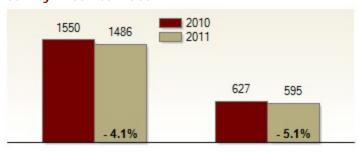

### **Activity: Year to Date**

New Listings Closed Sales

| Southern Chester County                           | October   |           |         | Year To Date |           |         |
|---------------------------------------------------|-----------|-----------|---------|--------------|-----------|---------|
|                                                   | 2010      | 2011      | Change  | 2010         | 2011      | Change  |
| New Listings                                      | 124       | 124       | + 0.0%  | 1550         | 1486      | - 4.1%  |
| Closed Sales                                      | 43        | 60        | + 39.5% | 627          | 595       | - 5.1%  |
| Pending Sales                                     | 78        | 48        | - 38.5% | 681          | 613       | - 10.0% |
| Median Sales Price                                | \$336,000 | \$292,000 | - 13.1% | \$335,000    | \$315,000 | - 6.0%  |
| % of Original List Price Received at Sale         | 94.3%     | 88.5%     | - 5.8%  | 91.5%        | 89.0%     | - 2.5%  |
| Average Days on Market Until Sale                 | 106       | 109       | + 2.8%  | 101          | 113       | + 11.9% |
| Total Residential Listing Inventory (as of 10/31) | 887       | 822       | - 7.3%  |              |           |         |
| Single-Family Detached Inventory (as of 10/31)    | 792       | 722       | - 8.8%  |              |           |         |