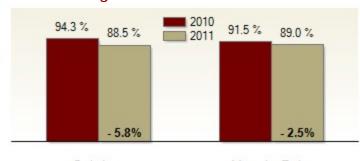

## Percent of Original List Price Received at Sale

October Year to Date

| Southern Chester County                           | October   |           |         | Year To Date |           |         |
|---------------------------------------------------|-----------|-----------|---------|--------------|-----------|---------|
|                                                   | 2010      | 2011      | Change  | 2010         | 2011      | Change  |
| New Listings                                      | 124       | 124       | + 0.0%  | 1550         | 1486      | - 4.1%  |
| Closed Sales                                      | 43        | 60        | + 39.5% | 627          | 595       | - 5.1%  |
| Pending Sales                                     | 78        | 48        | - 38.5% | 681          | 613       | - 10.0% |
| Median Sales Price                                | \$336,000 | \$292,000 | - 13.1% | \$335,000    | \$315,000 | - 6.0%  |
| % of Original List Price Received at Sale         | 94.3%     | 88.5%     | - 5.8%  | 91.5%        | 89.0%     | - 2.5%  |
| Average Days on Market Until Sale                 | 106       | 109       | + 2.8%  | 101          | 113       | + 11.9% |
| Total Residential Listing Inventory (as of 10/31) | 887       | 822       | - 7.3%  |              |           |         |
| Single-Family Detached Inventory (as of 10/31)    | 792       | 722       | - 8.8%  |              |           |         |