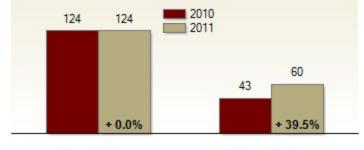

#### **Activity: October**

New Listings Closed Sales

| Southern Chester County                           | October   |           |         | Year To Date |           |         |
|---------------------------------------------------|-----------|-----------|---------|--------------|-----------|---------|
|                                                   | 2010      | 2011      | Change  | 2010         | 2011      | Change  |
| New Listings                                      | 124       | 124       | + 0.0%  | 1550         | 1486      | - 4.1%  |
| Closed Sales                                      | 43        | 60        | + 39.5% | 627          | 595       | - 5.1%  |
| Pending Sales                                     | 78        | 48        | - 38.5% | 681          | 613       | - 10.0% |
| Median Sales Price                                | \$336,000 | \$292,000 | - 13.1% | \$335,000    | \$315,000 | - 6.0%  |
| % of Original List Price Received at Sale         | 94.3%     | 88.5%     | - 5.8%  | 91.5%        | 89.0%     | - 2.5%  |
| Average Days on Market Until Sale                 | 106       | 109       | + 2.8%  | 101          | 113       | + 11.9% |
| Total Residential Listing Inventory (as of 10/31) | 887       | 822       | - 7.3%  |              |           |         |
| Single-Family Detached Inventory (as of 10/31)    | 792       | 722       | - 8.8%  |              |           |         |