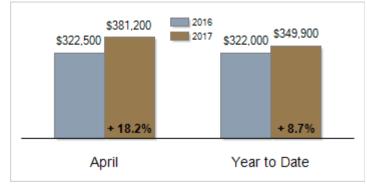

## Patterson-Schwartz Real Estate Residential Market Update

As of Wednesday, May 10, 2017 4:36:27 PM

|                                                   | April     |           |         | Year To Date |           |        |
|---------------------------------------------------|-----------|-----------|---------|--------------|-----------|--------|
| Southern Chester Counties                         | 2016      | 2017      | Change  | 2016         | 2017      | Change |
| New Listings                                      | 183       | 186       | + 1.6%  | 612          | 623       | + 1.8% |
| Closed Sales                                      | 93        | 84        | - 9.7%  | 280          | 288       | + 2.9% |
| Pending Sales                                     | 134       | 103       | - 23.1% | 384          | 391       | + 1.8% |
| Median Sales Price                                | \$322,500 | \$381,200 | + 18.2% | \$322,000    | \$349,900 | + 8.7% |
| % of Original List Price Received at Sale         | 94.0%     | 90.2%     | - 3.8%  | 92.5%        | 91.8%     | - 0.7% |
| Average Days on Market Until Sale                 | 92        | 88        | - 4.3%  | 92           | 85        | - 7.6% |
| Total Residential Listing Inventory (as of 04/30) | 611       | 512       | - 16.2% |              |           |        |
| Single-Family Detached Inventory (as of 04/30)    | 524       | 421       | - 19.7% |              |           |        |

## Average Days on Market Until Sale

Activity: Year to Date