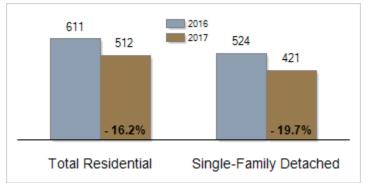

## Patterson-Schwartz Real Estate Residential Market Update

As of Wednesday, May 10, 2017 4:36:27 PM

|                                                   | April     |           |         | Year To Date |           |        |
|---------------------------------------------------|-----------|-----------|---------|--------------|-----------|--------|
| Southern Chester Counties                         | 2016      | 2017      | Change  | 2016         | 2017      | Change |
| New Listings                                      | 183       | 186       | + 1.6%  | 612          | 623       | + 1.8% |
| Closed Sales                                      | 93        | 84        | - 9.7%  | 280          | 288       | + 2.9% |
| Pending Sales                                     | 134       | 103       | - 23.1% | 384          | 391       | + 1.8% |
| Median Sales Price                                | \$322,500 | \$381,200 | + 18.2% | \$322,000    | \$349,900 | + 8.7% |
| % of Original List Price Received at Sale         | 94.0%     | 90.2%     | - 3.8%  | 92.5%        | 91.8%     | - 0.7% |
| Average Days on Market Until Sale                 | 92        | 88        | - 4.3%  | 92           | 85        | - 7.6% |
| Total Residential Listing Inventory (as of 04/30) | 611       | 512       | - 16.2% |              |           |        |
| Single-Family Detached Inventory (as of 04/30)    | 524       | 421       | - 19.7% |              |           |        |

## Inventory of Homes for Sale: April

All information presented is based on data supplied by TReND MLS. TReND MLS does not guarantee nor is it responsible for its accuracy. Data maintained by the MLS may not reflect all real estate activities in the market. Information is deemed reliable but not guaranteed.