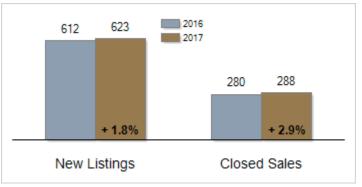

## Patterson-Schwartz Real Estate Residential Market Update

As of Wednesday, May 10, 2017 4:36:27 PM

|                                                   | April     |           |         | Year To Date |           |        |
|---------------------------------------------------|-----------|-----------|---------|--------------|-----------|--------|
| Southern Chester Counties                         | 2016      | 2017      | Change  | 2016         | 2017      | Change |
| New Listings                                      | 183       | 186       | + 1.6%  | 612          | 623       | + 1.8% |
| Closed Sales                                      | 93        | 84        | - 9.7%  | 280          | 288       | + 2.9% |
| Pending Sales                                     | 134       | 103       | - 23.1% | 384          | 391       | + 1.8% |
| Median Sales Price                                | \$322,500 | \$381,200 | + 18.2% | \$322,000    | \$349,900 | + 8.7% |
| % of Original List Price Received at Sale         | 94.0%     | 90.2%     | - 3.8%  | 92.5%        | 91.8%     | - 0.7% |
| Average Days on Market Until Sale                 | 92        | 88        | - 4.3%  | 92           | 85        | - 7.6% |
| Total Residential Listing Inventory (as of 04/30) | 611       | 512       | - 16.2% |              |           |        |
| Single-Family Detached Inventory (as of 04/30)    | 524       | 421       | - 19.7% |              |           |        |