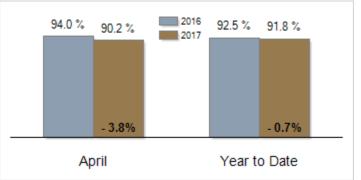

## Patterson-Schwartz Real Estate Residential Market Update

As of Wednesday, May 10, 2017 4:36:27 PM

|                                                   | April     |           |         | Year To Date |           |        |
|---------------------------------------------------|-----------|-----------|---------|--------------|-----------|--------|
| Southern Chester Counties                         | 2016      | 2017      | Change  | 2016         | 2017      | Change |
| New Listings                                      | 183       | 186       | + 1.6%  | 612          | 623       | + 1.8% |
| Closed Sales                                      | 93        | 84        | - 9.7%  | 280          | 288       | + 2.9% |
| Pending Sales                                     | 134       | 103       | - 23.1% | 384          | 391       | + 1.8% |
| Median Sales Price                                | \$322,500 | \$381,200 | + 18.2% | \$322,000    | \$349,900 | + 8.7% |
| % of Original List Price Received at Sale         | 94.0%     | 90.2%     | - 3.8%  | 92.5%        | 91.8%     | - 0.7% |
| Average Days on Market Until Sale                 | 92        | 88        | - 4.3%  | 92           | 85        | - 7.6% |
| Total Residential Listing Inventory (as of 04/30) | 611       | 512       | - 16.2% |              |           |        |
| Single-Family Detached Inventory (as of 04/30)    | 524       | 421       | - 19.7% |              |           |        |

## Percent of Original List Price Received at Sale