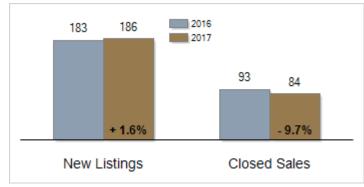

## Patterson-Schwartz Real Estate Residential Market Update

As of Wednesday, May 10, 2017 4:36:27 PM

|                                                   | April     |           |         | Year To Date |           |        |
|---------------------------------------------------|-----------|-----------|---------|--------------|-----------|--------|
| Southern Chester Counties                         | 2016      | 2017      | Change  | 2016         | 2017      | Change |
| New Listings                                      | 183       | 186       | + 1.6%  | 612          | 623       | + 1.8% |
| Closed Sales                                      | 93        | 84        | - 9.7%  | 280          | 288       | + 2.9% |
| Pending Sales                                     | 134       | 103       | - 23.1% | 384          | 391       | + 1.8% |
| Median Sales Price                                | \$322,500 | \$381,200 | + 18.2% | \$322,000    | \$349,900 | + 8.7% |
| % of Original List Price Received at Sale         | 94.0%     | 90.2%     | - 3.8%  | 92.5%        | 91.8%     | - 0.7% |
| Average Days on Market Until Sale                 | 92        | 88        | - 4.3%  | 92           | 85        | - 7.6% |
| Total Residential Listing Inventory (as of 04/30) | 611       | 512       | - 16.2% |              |           |        |
| Single-Family Detached Inventory (as of 04/30)    | 524       | 421       | - 19.7% |              |           |        |

**Median Sales Price** 