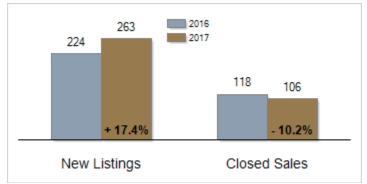

# Patterson-Schwartz Real Estate Residential Market Update

As of Friday, March 10, 2017 10:11:39 AM

|                                                   | February  |           |         | Year To Date |           |         |
|---------------------------------------------------|-----------|-----------|---------|--------------|-----------|---------|
| Southern Chester Counties                         | 2016      | 2017      | Change  | 2016         | 2017      | Change  |
| New Listings                                      | 132       | 125       | - 5.3%  | 224          | 263       | + 17.4% |
| Closed Sales                                      | 53        | 40        | - 24.5% | 118          | 106       | - 10.2% |
| Pending Sales                                     | 80        | 76        | - 5.0%  | 131          | 156       | + 19.1% |
| Median Sales Price                                | \$320,000 | \$304,250 | - 4.9%  | \$328,362    | \$324,604 | - 1.1%  |
| % of Original List Price Received at Sale         | 93.1%     | 93.7%     | + 0.6%  | 90.6%        | 90.8%     | + 0.2%  |
| Average Days on Market Until Sale                 | 96        | 51        | - 46.9% | 103          | 82        | - 20.4% |
| Total Residential Listing Inventory (as of 02/28) | 558       | 435       | - 22.0% |              |           |         |
| Single-Family Detached Inventory (as of 02/28)    | 465       | 359       | - 22.8% |              |           |         |

### Average Days on Market Until Sale

Activity: Year to Date