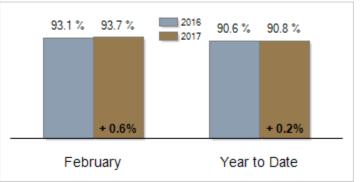

n Sales Price                                | \$320,000 | \$304,250 | - 4.9%  | \$328,362    | \$324,604 | - 1.1%  |
| % of Original List Price Received at Sale         | 93.1%     | 93.7%     | + 0.6%  | 90.6%        | 90.8%     | + 0.2%  |
| Average Days on Market Until Sale                 | 96        | 51        | - 46.9% | 103          | 82        | - 20.4% |
| Total Residential Listing Inventory (as of 02/28) | 558       | 435       | - 22.0% |              |           |         |
| Single-Family Detached Inventory (as of 02/28)    | 465       | 359       | - 22.8% |              |           |         |

#### **Activity: February**



#### **Median Sales Price**



### Average Days on Market Until Sale



Activity: Year to Date



## Percent of Original List Price Received at Sale



### Inventory of Homes for Sale: February



All information presented is based on data supplied by TReND MLS. TReND MLS does not guarantee nor is it responsible for its accuracy. Data maintained by the MLS may not reflect all real estate activities in the market. Information is deemed reliable but not guaranteed.