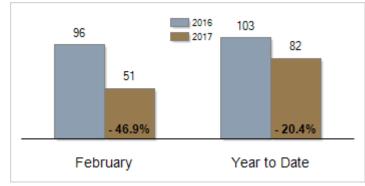

# Patterson-Schwartz Real Estate Residential Market Update

As of Friday, March 10, 2017 10:11:39 AM

|                                                   | February  |           |         | Year To Date |           |         |
|---------------------------------------------------|-----------|-----------|---------|--------------|-----------|---------|
| Southern Chester Counties                         | 2016      | 2017      | Change  | 2016         | 2017      | Change  |
| New Listings                                      | 132       | 125       | - 5.3%  | 224          | 263       | + 17.4% |
| Closed Sales                                      | 53        | 40        | - 24.5% | 118          | 106       | - 10.2% |
| Pending Sales                                     | 80        | 76        | - 5.0%  | 131          | 156       | + 19.1% |
| Median Sales Price                                | \$320,000 | \$304,250 | - 4.9%  | \$328,362    | \$324,604 | - 1.1%  |
| % of Original List Price Received at Sale         | 93.1%     | 93.7%     | + 0.6%  | 90.6%        | 90.8%     | + 0.2%  |
| Average Days on Market Until Sale                 | 96        | 51        | - 46.9% | 103          | 82        | - 20.4% |
| Total Residential Listing Inventory (as of 02/28) | 558       | 435       | - 22.0% |              |           |         |
| Single-Family Detached Inventory (as of 02/28)    | 465       | 359       | - 22.8% |              |           |         |

### Average Days on Market Until Sale

Activity: Year to Date