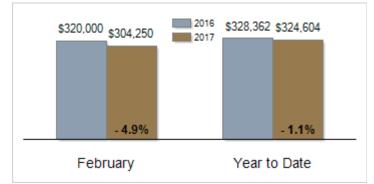

# Patterson-Schwartz Real Estate Residential Market Update

As of Friday, March 10, 2017 10:11:39 AM

|                                                   | February  |           |         | Year To Date |           |         |
|---------------------------------------------------|-----------|-----------|---------|--------------|-----------|---------|
| Southern Chester Counties                         | 2016      | 2017      | Change  | 2016         | 2017      | Change  |
| New Listings                                      | 132       | 125       | - 5.3%  | 224          | 263       | + 17.4% |
| Closed Sales                                      | 53        | 40        | - 24.5% | 118          | 106       | - 10.2% |
| Pending Sales                                     | 80        | 76        | - 5.0%  | 131          | 156       | + 19.1% |
| Median Sales Price                                | \$320,000 | \$304,250 | - 4.9%  | \$328,362    | \$324,604 | - 1.1%  |
| % of Original List Price Received at Sale         | 93.1%     | 93.7%     | + 0.6%  | 90.6%        | 90.8%     | + 0.2%  |
| Average Days on Market Until Sale                 | 96        | 51        | - 46.9% | 103          | 82        | - 20.4% |
| Total Residential Listing Inventory (as of 02/28) | 558       | 435       | - 22.0% |              |           |         |
| Single-Family Detached Inventory (as of 02/28)    | 465       | 359       | - 22.8% |              |           |         |

#### **Median Sales Price**