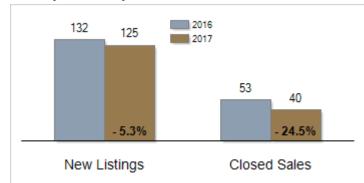

# Patterson-Schwartz Real Estate Residential Market Update

As of Friday, March 10, 2017 10:11:39 AM

|                                                   | February  |           |         | Year To Date |           |         |
|---------------------------------------------------|-----------|-----------|---------|--------------|-----------|---------|
| Southern Chester Counties                         | 2016      | 2017      | Change  | 2016         | 2017      | Change  |
| New Listings                                      | 132       | 125       | - 5.3%  | 224          | 263       | + 17.4% |
| Closed Sales                                      | 53        | 40        | - 24.5% | 118          | 106       | - 10.2% |
| Pending Sales                                     | 80        | 76        | - 5.0%  | 131          | 156       | + 19.1% |
| Median Sales Price                                | \$320,000 | \$304,250 | - 4.9%  | \$328,362    | \$324,604 | - 1.1%  |
| % of Original List Price Received at Sale         | 93.1%     | 93.7%     | + 0.6%  | 90.6%        | 90.8%     | + 0.2%  |
| Average Days on Market Until Sale                 | 96        | 51        | - 46.9% | 103          | 82        | - 20.4% |
| Total Residential Listing Inventory (as of 02/28) | 558       | 435       | - 22.0% |              |           |         |
| Single-Family Detached Inventory (as of 02/28)    | 465       | 359       | - 22.8% |              |           |         |

#### **Activity: February**