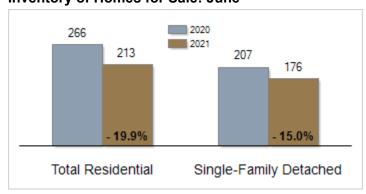

0,000 | \$478,112 | + 22.6% | \$402,450    | \$445,000 | + 10.6% |
| % of Original List Price Received at Sale         | 95.8%     | 102.4%    | + 6.6%  | 94.4%        | 100.7%    | + 6.3%  |
| Average Days on Market Until Sale                 | 66        | 37        | - 43.9% | 70           | 41        | - 41.4% |
| Total Residential Listing Inventory (as of 06/30) | 266       | 213       | - 19.9% |              |           |         |
| Single-Family Detached Inventory (as of 06/30)    | 207       | 176       | - 15.0% |              |           |         |

#### **Activity: June**



#### **Activity: Year to Date**



### **Median Sales Price**



## Percent of Original List Price Received at Sale



## **Average Days on Market Until Sale**



## **Inventory of Homes for Sale: June**