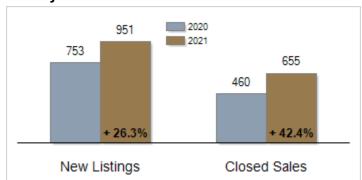

ales                                     | 186       | 116       | - 37.6% | 619          | 763       | + 23.3% |
| Median Sales Price                                | \$390,000 | \$478,112 | + 22.6% | \$402,450    | \$445,000 | + 10.6% |
| % of Original List Price Received at Sale         | 95.8%     | 102.4%    | + 6.6%  | 94.4%        | 100.7%    | + 6.3%  |
| Average Days on Market Until Sale                 | 66        | 37        | - 43.9% | 70           | 41        | - 41.4% |
| Total Residential Listing Inventory (as of 06/30) | 266       | 213       | - 19.9% |              |           |         |
| Single-Family Detached Inventory (as of 06/30)    | 207       | 176       | - 15.0% |              |           |         |

#### **Activity: June**



#### **Activity: Year to Date**



### **Median Sales Price**



## Percent of Original List Price Received at Sale



## **Average Days on Market Until Sale**



## **Inventory of Homes for Sale: June**