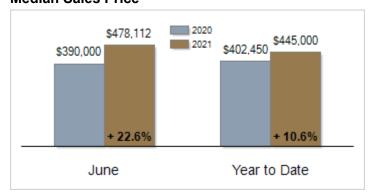

| 186       | 116       | - 37.6% | 619          | 763       | + 23.3% |
| Median Sales Price                                | \$390,000 | \$478,112 | + 22.6% | \$402,450    | \$445,000 | + 10.6% |
| % of Original List Price Received at Sale         | 95.8%     | 102.4%    | + 6.6%  | 94.4%        | 100.7%    | + 6.3%  |
| Average Days on Market Until Sale                 | 66        | 37        | - 43.9% | 70           | 41        | - 41.4% |
| Total Residential Listing Inventory (as of 06/30) | 266       | 213       | - 19.9% |              |           |         |
| Single-Family Detached Inventory (as of 06/30)    | 207       | 176       | - 15.0% |              |           |         |

#### **Activity: June**



#### **Activity: Year to Date**



### **Median Sales Price**



## Percent of Original List Price Received at Sale



## **Average Days on Market Until Sale**



## **Inventory of Homes for Sale: June**