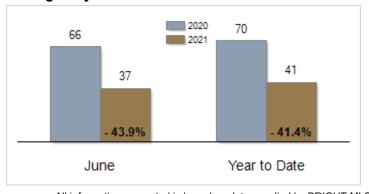

Price                                | \$390,000 | \$478,112 | + 22.6% | \$402,450    | \$445,000 | + 10.6% |
| % of Original List Price Received at Sale         | 95.8%     | 102.4%    | + 6.6%  | 94.4%        | 100.7%    | + 6.3%  |
| Average Days on Market Until Sale                 | 66        | 37        | - 43.9% | 70           | 41        | - 41.4% |
| Total Residential Listing Inventory (as of 06/30) | 266       | 213       | - 19.9% |              |           |         |
| Single-Family Detached Inventory (as of 06/30)    | 207       | 176       | - 15.0% |              |           |         |

#### **Activity: June**



#### **Activity: Year to Date**



### **Median Sales Price**



## Percent of Original List Price Received at Sale



## **Average Days on Market Until Sale**



## **Inventory of Homes for Sale: June**