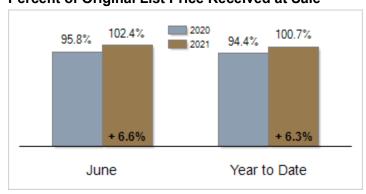

| 763       | + 23.3% |
| Median Sales Price                                | \$390,000 | \$478,112 | + 22.6% | \$402,450    | \$445,000 | + 10.6% |
| % of Original List Price Received at Sale         | 95.8%     | 102.4%    | + 6.6%  | 94.4%        | 100.7%    | + 6.3%  |
| Average Days on Market Until Sale                 | 66        | 37        | - 43.9% | 70           | 41        | - 41.4% |
| Total Residential Listing Inventory (as of 06/30) | 266       | 213       | - 19.9% |              |           |         |
| Single-Family Detached Inventory (as of 06/30)    | 207       | 176       | - 15.0% |              |           |         |

#### **Activity: June**



#### **Activity: Year to Date**



### **Median Sales Price**



## Percent of Original List Price Received at Sale



## **Average Days on Market Until Sale**



## **Inventory of Homes for Sale: June**