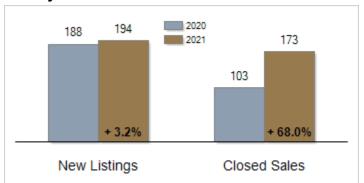

| 655       | + 42.4% |
| Pending Sales                                     | 186       | 116       | - 37.6% | 619          | 763       | + 23.3% |
| Median Sales Price                                | \$390,000 | \$478,112 | + 22.6% | \$402,450    | \$445,000 | + 10.6% |
| % of Original List Price Received at Sale         | 95.8%     | 102.4%    | + 6.6%  | 94.4%        | 100.7%    | + 6.3%  |
| Average Days on Market Until Sale                 | 66        | 37        | - 43.9% | 70           | 41        | - 41.4% |
| Total Residential Listing Inventory (as of 06/30) | 266       | 213       | - 19.9% |              |           |         |
| Single-Family Detached Inventory (as of 06/30)    | 207       | 176       | - 15.0% |              |           |         |

#### **Activity: June**



#### **Activity: Year to Date**



### **Median Sales Price**



## Percent of Original List Price Received at Sale



## **Average Days on Market Until Sale**



## **Inventory of Homes for Sale: June**