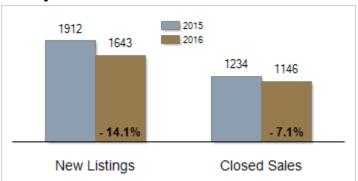

es                                     | 58        | 54        | - 6.9%  | 1240         | 1129      | - 9.0%  |
| Median Sales Price                                | \$291,000 | \$349,950 | + 20.3% | \$349,900    | \$340,000 | - 2.8%  |
| % of Original List Price Received at Sale         | 93.1%     | 93.0%     | - 0.1%  | 95.2%        | 93.8%     | - 1.4%  |
| Average Days on Market Until Sale                 | 89        | 81        | - 9.0%  | 78           | 75        | - 3.8%  |
| Total Residential Listing Inventory (as of 12/31) | 565       | 405       | - 28.3% |              |           |         |
| Single-Family Detached Inventory (as of 12/31)    | 477       | 327       | - 31.4% |              |           |         |

#### **Activity: December**



## **Activity: Year to Date**



### **Median Sales Price**



#### Percent of Original List Price Received at Sale



### **Average Days on Market Until Sale**



### Inventory of Homes for Sale: December