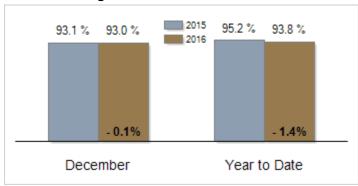

| 1129      | - 9.0%  |
| Median Sales Price                                | \$291,000 | \$349,950 | + 20.3% | \$349,900    | \$340,000 | - 2.8%  |
| % of Original List Price Received at Sale         | 93.1%     | 93.0%     | - 0.1%  | 95.2%        | 93.8%     | - 1.4%  |
| Average Days on Market Until Sale                 | 89        | 81        | - 9.0%  | 78           | 75        | - 3.8%  |
| Total Residential Listing Inventory (as of 12/31) | 565       | 405       | - 28.3% |              |           |         |
| Single-Family Detached Inventory (as of 12/31)    | 477       | 327       | - 31.4% |              |           |         |

#### **Activity: December**



## **Activity: Year to Date**



### **Median Sales Price**



#### Percent of Original List Price Received at Sale



### **Average Days on Market Until Sale**



### Inventory of Homes for Sale: December