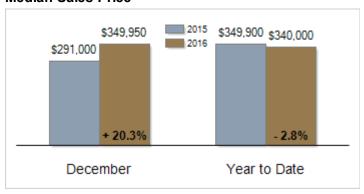

| 58        | 54        | - 6.9%  | 1240         | 1129      | - 9.0%  |
| Median Sales Price                                | \$291,000 | \$349,950 | + 20.3% | \$349,900    | \$340,000 | - 2.8%  |
| % of Original List Price Received at Sale         | 93.1%     | 93.0%     | - 0.1%  | 95.2%        | 93.8%     | - 1.4%  |
| Average Days on Market Until Sale                 | 89        | 81        | - 9.0%  | 78           | 75        | - 3.8%  |
| Total Residential Listing Inventory (as of 12/31) | 565       | 405       | - 28.3% |              |           |         |
| Single-Family Detached Inventory (as of 12/31)    | 477       | 327       | - 31.4% |              |           |         |

#### **Activity: December**



## **Activity: Year to Date**



### **Median Sales Price**



#### Percent of Original List Price Received at Sale



### **Average Days on Market Until Sale**



### Inventory of Homes for Sale: December