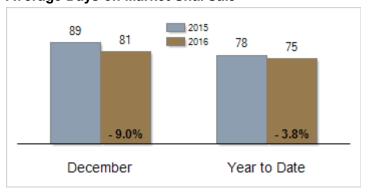

### **Average Days on Market Until Sale**

# Patterson-Schwartz Real Estate Residential Market Update

As of Wednesday, January 11, 2017 9:49:18 AM

|                                                   | December  |           |         | Year To Date |           |         |
|---------------------------------------------------|-----------|-----------|---------|--------------|-----------|---------|
| Southern Chester Counties                         | 2015      | 2016      | Change  | 2015         | 2016      | Change  |
| New Listings                                      | 64        | 61        | - 4.7%  | 1912         | 1643      | - 14.1% |
| Closed Sales                                      | 84        | 74        | - 11.9% | 1234         | 1146      | - 7.1%  |
| Pending Sales                                     | 58        | 54        | - 6.9%  | 1240         | 1129      | - 9.0%  |
| Median Sales Price                                | \$291,000 | \$349,950 | + 20.3% | \$349,900    | \$340,000 | - 2.8%  |
| % of Original List Price Received at Sale         | 93.1%     | 93.0%     | - 0.1%  | 95.2%        | 93.8%     | - 1.4%  |
| Average Days on Market Until Sale                 | 89        | 81        | - 9.0%  | 78           | 75        | - 3.8%  |
| Total Residential Listing Inventory (as of 12/31) | 565       | 405       | - 28.3% |              |           |         |
| Single-Family Detached Inventory (as of 12/31)    | 477       | 327       | - 31.4% |              |           |         |