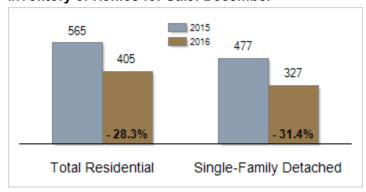

### Inventory of Homes for Sale: December

# Patterson-Schwartz Real Estate Residential Market Update

As of Wednesday, January 11, 2017 9:49:18 AM

|                                                   | December  |           |         | Year To Date |           |         |
|---------------------------------------------------|-----------|-----------|---------|--------------|-----------|---------|
| Southern Chester Counties                         | 2015      | 2016      | Change  | 2015         | 2016      | Change  |
| New Listings                                      | 64        | 61        | - 4.7%  | 1912         | 1643      | - 14.1% |
| Closed Sales                                      | 84        | 74        | - 11.9% | 1234         | 1146      | - 7.1%  |
| Pending Sales                                     | 58        | 54        | - 6.9%  | 1240         | 1129      | - 9.0%  |
| Median Sales Price                                | \$291,000 | \$349,950 | + 20.3% | \$349,900    | \$340,000 | - 2.8%  |
| % of Original List Price Received at Sale         | 93.1%     | 93.0%     | - 0.1%  | 95.2%        | 93.8%     | - 1.4%  |
| Average Days on Market Until Sale                 | 89        | 81        | - 9.0%  | 78           | 75        | - 3.8%  |
| Total Residential Listing Inventory (as of 12/31) | 565       | 405       | - 28.3% |              |           |         |
| Single-Family Detached Inventory (as of 12/31)    | 477       | 327       | - 31.4% |              |           |         |