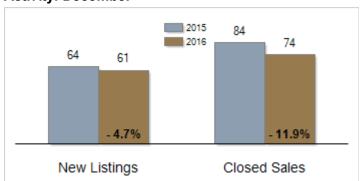

46      | - 7.1%  |
| Pending Sales                                     | 58        | 54        | - 6.9%  | 1240         | 1129      | - 9.0%  |
| Median Sales Price                                | \$291,000 | \$349,950 | + 20.3% | \$349,900    | \$340,000 | - 2.8%  |
| % of Original List Price Received at Sale         | 93.1%     | 93.0%     | - 0.1%  | 95.2%        | 93.8%     | - 1.4%  |
| Average Days on Market Until Sale                 | 89        | 81        | - 9.0%  | 78           | 75        | - 3.8%  |
| Total Residential Listing Inventory (as of 12/31) | 565       | 405       | - 28.3% |              |           |         |
| Single-Family Detached Inventory (as of 12/31)    | 477       | 327       | - 31.4% |              |           |         |

#### **Activity: December**



## **Activity: Year to Date**



### **Median Sales Price**



#### Percent of Original List Price Received at Sale



### **Average Days on Market Until Sale**



### Inventory of Homes for Sale: December