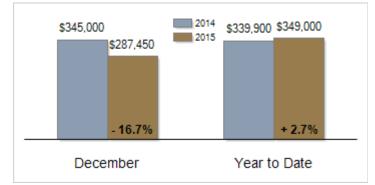

## Patterson-Schwartz Real Estate Residential Market Update

As of Friday, January 08, 2016 3:19:09 PM

|                                                   | December  |           |         | Year To Date |           |         |
|---------------------------------------------------|-----------|-----------|---------|--------------|-----------|---------|
| Southern Chester Counties                         | 2014      | 2015      | Change  | 2014         | 2015      | Change  |
| New Listings                                      | 97        | 62        | - 36.1% | 1863         | 1896      | + 1.8%  |
| Closed Sales                                      | 93        | 76        | - 18.3% | 1045         | 1220      | + 16.7% |
| Pending Sales                                     | 69        | 50        | - 27.5% | 1062         | 1229      | + 15.7% |
| Median Sales Price                                | \$345,000 | \$287,450 | - 16.7% | \$339,900    | \$349,000 | + 2.7%  |
| % of Original List Price Received at Sale         | 99.1%     | 92.1%     | - 7.0%  | 94.7%        | 95.1%     | + 0.4%  |
| Average Days on Market Until Sale                 | 103       | 98        | - 4.9%  | 77           | 78        | + 1.3%  |
| Total Residential Listing Inventory (as of 12/31) | 591       | 533       | - 9.8%  |              |           |         |
| Single-Family Detached Inventory (as of 12/31)    | 494       | 452       | - 8.5%  |              |           |         |

**Activity: December** 

**Median Sales Price** 