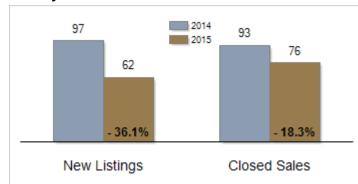

## Patterson-Schwartz Real Estate Residential Market Update

As of Friday, January 08, 2016 3:19:09 PM

|                                                   | December  |           |         | Year To Date |           |         |
|---------------------------------------------------|-----------|-----------|---------|--------------|-----------|---------|
| Southern Chester Counties                         | 2014      | 2015      | Change  | 2014         | 2015      | Change  |
| New Listings                                      | 97        | 62        | - 36.1% | 1863         | 1896      | + 1.8%  |
| Closed Sales                                      | 93        | 76        | - 18.3% | 1045         | 1220      | + 16.7% |
| Pending Sales                                     | 69        | 50        | - 27.5% | 1062         | 1229      | + 15.7% |
| Median Sales Price                                | \$345,000 | \$287,450 | - 16.7% | \$339,900    | \$349,000 | + 2.7%  |
| % of Original List Price Received at Sale         | 99.1%     | 92.1%     | - 7.0%  | 94.7%        | 95.1%     | + 0.4%  |
| Average Days on Market Until Sale                 | 103       | 98        | - 4.9%  | 77           | 78        | + 1.3%  |
| Total Residential Listing Inventory (as of 12/31) | 591       | 533       | - 9.8%  |              |           |         |
| Single-Family Detached Inventory (as of 12/31)    | 494       | 452       | - 8.5%  |              |           |         |

**Activity: December** 

**Median Sales Price** 