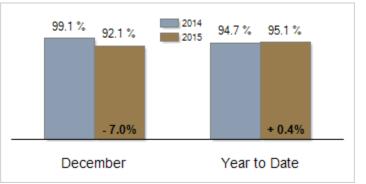

|
| Median Sales Price                                | \$345,000 | \$287,450 | - 16.7% | \$339,900    | \$349,000 | + 2.7%  |
| % of Original List Price Received at Sale         | 99.1%     | 92.1%     | - 7.0%  | 94.7%        | 95.1%     | + 0.4%  |
| Average Days on Market Until Sale                 | 103       | 98        | - 4.9%  | 77           | 78        | + 1.3%  |
| Total Residential Listing Inventory (as of 12/31) | 591       | 533       | - 9.8%  |              |           |         |
| Single-Family Detached Inventory (as of 12/31)    | 494       | 452       | - 8.5%  |              |           |         |

**Activity: December** 



**Median Sales Price** 



## Average Days on Market Until Sale



Activity: Year to Date



## Percent of Original List Price Received at Sale



## Inventory of Homes for Sale: December



All information presented is based on data supplied by TReND MLS. TReND MLS does not guarantee nor is it responsible for its accuracy. Data maintained by the MLS may not reflect all real estate activities in the market. Information is deemed reliable but not guaranteed.