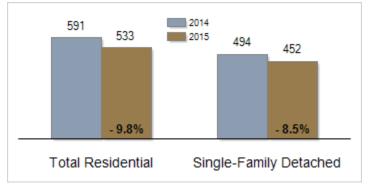

## Inventory of Homes for Sale: December

All information presented is based on data supplied by TReND MLS. TReND MLS does not guarantee nor is it responsible for its accuracy. Data maintained by the MLS may not reflect all real estate activities in the market. Information is deemed reliable but not guaranteed.