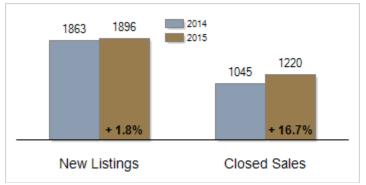

## Patterson-Schwartz Real Estate Residential Market Update

As of Friday, January 08, 2016 3:19:09 PM

|                                                   | December  |           |         | Year To Date |           |         |
|---------------------------------------------------|-----------|-----------|---------|--------------|-----------|---------|
| Southern Chester Counties                         | 2014      | 2015      | Change  | 2014         | 2015      | Change  |
| New Listings                                      | 97        | 62        | - 36.1% | 1863         | 1896      | + 1.8%  |
| Closed Sales                                      | 93        | 76        | - 18.3% | 1045         | 1220      | + 16.7% |
| Pending Sales                                     | 69        | 50        | - 27.5% | 1062         | 1229      | + 15.7% |
| Median Sales Price                                | \$345,000 | \$287,450 | - 16.7% | \$339,900    | \$349,000 | + 2.7%  |
| % of Original List Price Received at Sale         | 99.1%     | 92.1%     | - 7.0%  | 94.7%        | 95.1%     | + 0.4%  |
| Average Days on Market Until Sale                 | 103       | 98        | - 4.9%  | 77           | 78        | + 1.3%  |
| Total Residential Listing Inventory (as of 12/31) | 591       | 533       | - 9.8%  |              |           |         |
| Single-Family Detached Inventory (as of 12/31)    | 494       | 452       | - 8.5%  |              |           |         |

## Average Days on Market Until Sale

Activity: Year to Date