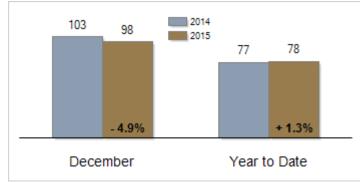

## Patterson-Schwartz Real Estate Residential Market Update

As of Friday, January 08, 2016 3:19:09 PM

|                                                   | December  |           |         | Year To Date |           |         |
|---------------------------------------------------|-----------|-----------|---------|--------------|-----------|---------|
| Southern Chester Counties                         | 2014      | 2015      | Change  | 2014         | 2015      | Change  |
| New Listings                                      | 97        | 62        | - 36.1% | 1863         | 1896      | + 1.8%  |
| Closed Sales                                      | 93        | 76        | - 18.3% | 1045         | 1220      | + 16.7% |
| Pending Sales                                     | 69        | 50        | - 27.5% | 1062         | 1229      | + 15.7% |
| Median Sales Price                                | \$345,000 | \$287,450 | - 16.7% | \$339,900    | \$349,000 | + 2.7%  |
| % of Original List Price Received at Sale         | 99.1%     | 92.1%     | - 7.0%  | 94.7%        | 95.1%     | + 0.4%  |
| Average Days on Market Until Sale                 | 103       | 98        | - 4.9%  | 77           | 78        | + 1.3%  |
| Total Residential Listing Inventory (as of 12/31) | 591       | 533       | - 9.8%  |              |           |         |
| Single-Family Detached Inventory (as of 12/31)    | 494       | 452       | - 8.5%  |              |           |         |

## Average Days on Market Until Sale

Activity: Year to Date