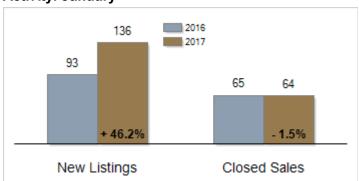

4        | - 1.5%  |
| Pending Sales                                     | 51        | 65        | + 27.5% | 51           | 65        | + 27.5% |
| Median Sales Price                                | \$367,500 | \$325,000 | - 11.6% | \$367,500    | \$325,000 | - 11.6% |
| % of Original List Price Received at Sale         | 88.8%     | 89.0%     | + 0.2%  | 88.8%        | 89.0%     | + 0.2%  |
| Average Days on Market Until Sale                 | 109       | 104       | - 4.6%  | 109          | 104       | - 4.6%  |
| Total Residential Listing Inventory (as of 01/31) | 550       | 423       | - 23.1% |              |           |         |
| Single-Family Detached Inventory (as of 01/31)    | 467       | 344       | - 26.3% |              |           |         |

#### **Activity: January**



## Activity: Year to Date



#### **Median Sales Price**



### Percent of Original List Price Received at Sale



#### **Average Days on Market Until Sale**



#### Inventory of Homes for Sale: January