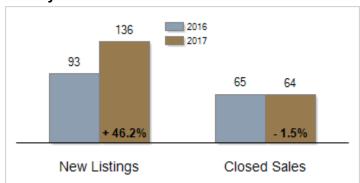

g Sales                                     | 51        | 65        | + 27.5% | 51           | 65        | + 27.5% |
| Median Sales Price                                | \$367,500 | \$325,000 | - 11.6% | \$367,500    | \$325,000 | - 11.6% |
| % of Original List Price Received at Sale         | 88.8%     | 89.0%     | + 0.2%  | 88.8%        | 89.0%     | + 0.2%  |
| Average Days on Market Until Sale                 | 109       | 104       | - 4.6%  | 109          | 104       | - 4.6%  |
| Total Residential Listing Inventory (as of 01/31) | 550       | 423       | - 23.1% |              |           |         |
| Single-Family Detached Inventory (as of 01/31)    | 467       | 344       | - 26.3% |              |           |         |

#### **Activity: January**



## Activity: Year to Date



#### **Median Sales Price**



### Percent of Original List Price Received at Sale



#### **Average Days on Market Until Sale**



#### Inventory of Homes for Sale: January