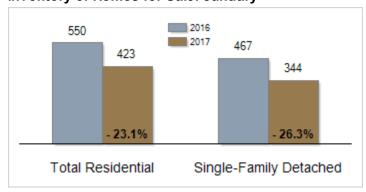

#### Inventory of Homes for Sale: January

# Patterson-Schwartz Real Estate Residential Market Update

As of Monday, February 06, 2017 12:42:47 PM

|                                                   | January   |           |         | Year To Date |           |         |
|---------------------------------------------------|-----------|-----------|---------|--------------|-----------|---------|
| Southern Chester Counties                         | 2016      | 2017      | Change  | 2016         | 2017      | Change  |
| New Listings                                      | 93        | 136       | + 46.2% | 93           | 136       | + 46.2% |
| Closed Sales                                      | 65        | 64        | - 1.5%  | 65           | 64        | - 1.5%  |
| Pending Sales                                     | 51        | 65        | + 27.5% | 51           | 65        | + 27.5% |
| Median Sales Price                                | \$367,500 | \$325,000 | - 11.6% | \$367,500    | \$325,000 | - 11.6% |
| % of Original List Price Received at Sale         | 88.8%     | 89.0%     | + 0.2%  | 88.8%        | 89.0%     | + 0.2%  |
| Average Days on Market Until Sale                 | 109       | 104       | - 4.6%  | 109          | 104       | - 4.6%  |
| Total Residential Listing Inventory (as of 01/31) | 550       | 423       | - 23.1% |              |           |         |
| Single-Family Detached Inventory (as of 01/31)    | 467       | 344       | - 26.3% |              |           |         |