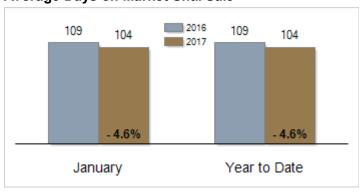

#### **Average Days on Market Until Sale**

# Patterson-Schwartz Real Estate Residential Market Update

As of Monday, February 06, 2017 12:42:47 PM

|                                                   | January   |           |         | Year To Date |           |         |
|---------------------------------------------------|-----------|-----------|---------|--------------|-----------|---------|
| Southern Chester Counties                         | 2016      | 2017      | Change  | 2016         | 2017      | Change  |
| New Listings                                      | 93        | 136       | + 46.2% | 93           | 136       | + 46.2% |
| Closed Sales                                      | 65        | 64        | - 1.5%  | 65           | 64        | - 1.5%  |
| Pending Sales                                     | 51        | 65        | + 27.5% | 51           | 65        | + 27.5% |
| Median Sales Price                                | \$367,500 | \$325,000 | - 11.6% | \$367,500    | \$325,000 | - 11.6% |
| % of Original List Price Received at Sale         | 88.8%     | 89.0%     | + 0.2%  | 88.8%        | 89.0%     | + 0.2%  |
| Average Days on Market Until Sale                 | 109       | 104       | - 4.6%  | 109          | 104       | - 4.6%  |
| Total Residential Listing Inventory (as of 01/31) | 550       | 423       | - 23.1% |              |           |         |
| Single-Family Detached Inventory (as of 01/31)    | 467       | 344       | - 26.3% |              |           |         |