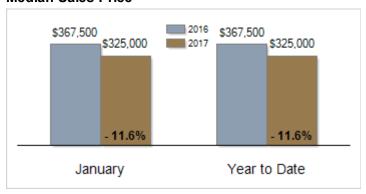

| 51        | 65        | + 27.5% | 51           | 65        | + 27.5% |
| Median Sales Price                                | \$367,500 | \$325,000 | - 11.6% | \$367,500    | \$325,000 | - 11.6% |
| % of Original List Price Received at Sale         | 88.8%     | 89.0%     | + 0.2%  | 88.8%        | 89.0%     | + 0.2%  |
| Average Days on Market Until Sale                 | 109       | 104       | - 4.6%  | 109          | 104       | - 4.6%  |
| Total Residential Listing Inventory (as of 01/31) | 550       | 423       | - 23.1% |              |           |         |
| Single-Family Detached Inventory (as of 01/31)    | 467       | 344       | - 26.3% |              |           |         |

#### **Activity: January**



## Activity: Year to Date



#### **Median Sales Price**



### Percent of Original List Price Received at Sale



#### **Average Days on Market Until Sale**



#### Inventory of Homes for Sale: January