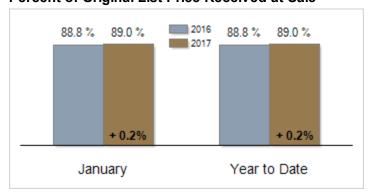

### Percent of Original List Price Received at Sale

# Patterson-Schwartz Real Estate Residential Market Update

As of Monday, February 06, 2017 12:42:47 PM

|                                                   | January   |           |         | Year To Date |           |         |
|---------------------------------------------------|-----------|-----------|---------|--------------|-----------|---------|
| Southern Chester Counties                         | 2016      | 2017      | Change  | 2016         | 2017      | Change  |
| New Listings                                      | 93        | 136       | + 46.2% | 93           | 136       | + 46.2% |
| Closed Sales                                      | 65        | 64        | - 1.5%  | 65           | 64        | - 1.5%  |
| Pending Sales                                     | 51        | 65        | + 27.5% | 51           | 65        | + 27.5% |
| Median Sales Price                                | \$367,500 | \$325,000 | - 11.6% | \$367,500    | \$325,000 | - 11.6% |
| % of Original List Price Received at Sale         | 88.8%     | 89.0%     | + 0.2%  | 88.8%        | 89.0%     | + 0.2%  |
| Average Days on Market Until Sale                 | 109       | 104       | - 4.6%  | 109          | 104       | - 4.6%  |
| Total Residential Listing Inventory (as of 01/31) | 550       | 423       | - 23.1% |              |           |         |
| Single-Family Detached Inventory (as of 01/31)    | 467       | 344       | - 26.3% |              |           |         |