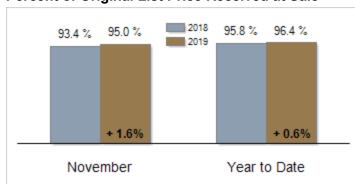

# Patterson-Schwartz Real Estate Residential Market Update

As of Friday, December 06, 2019 11:40:31 AM

|                                           | November  |           |         | Year To Date |           |        |
|-------------------------------------------|-----------|-----------|---------|--------------|-----------|--------|
| Southern Chester Counties                 | 2018      | 2019      | Change  | 2018         | 2019      | Change |
| New Listings                              | 108       | 116       | + 7.4%  | 1608         | 1539      | - 4.3% |
| Closed Sales                              | 114       | 78        | - 31.6% | 1149         | 1050      | - 8.6% |
| Pending Sales                             | 69        | 55        | - 20.3% | 1145         | 1096      | - 4.3% |
| Median Sales Price                        | \$374,950 | \$382,500 | + 2.0%  | \$369,900    | \$385,622 | + 4.3% |
| % of Original List Price Received at Sale | 93.4%     | 95.0%     | + 1.6%  | 95.8%        | 96.4%     | + 0.6% |
| Average Days on Market Until Sale         | 72        | 58        | - 19.4% | 66           | 61        | - 7.6% |

# **Percent of Original List Price Received at Sale**