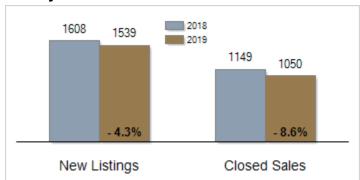

# Patterson-Schwartz Real Estate Residential Market Update

As of Friday, December 06, 2019 11:40:31 AM

|                                           | November  |           |         | Year To Date |           |        |
|-------------------------------------------|-----------|-----------|---------|--------------|-----------|--------|
| Southern Chester Counties                 | 2018      | 2019      | Change  | 2018         | 2019      | Change |
| New Listings                              | 108       | 116       | + 7.4%  | 1608         | 1539      | - 4.3% |
| Closed Sales                              | 114       | 78        | - 31.6% | 1149         | 1050      | - 8.6% |
| Pending Sales                             | 69        | 55        | - 20.3% | 1145         | 1096      | - 4.3% |
| Median Sales Price                        | \$374,950 | \$382,500 | + 2.0%  | \$369,900    | \$385,622 | + 4.3% |
| % of Original List Price Received at Sale | 93.4%     | 95.0%     | + 1.6%  | 95.8%        | 96.4%     | + 0.6% |
| Average Days on Market Until Sale         | 72        | 58        | - 19.4% | 66           | 61        | - 7.6% |

# **Activity: Year to Date**