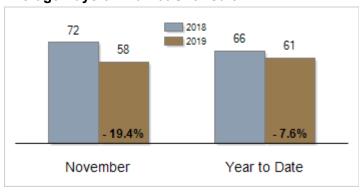

| 1539      | - 4.3% |
| Closed Sales                              | 114       | 78        | - 31.6% | 1149         | 1050      | - 8.6% |
| Pending Sales                             | 69        | 55        | - 20.3% | 1145         | 1096      | - 4.3% |
| Median Sales Price                        | \$374,950 | \$382,500 | + 2.0%  | \$369,900    | \$385,622 | + 4.3% |
| % of Original List Price Received at Sale | 93.4%     | 95.0%     | + 1.6%  | 95.8%        | 96.4%     | + 0.6% |
| Average Days on Market Until Sale         | 72        | 58        | - 19.4% | 66           | 61        | - 7.6% |

# **Activity: November**



# **Activity: Year to Date**



#### **Median Sales Price**



# **Percent of Original List Price Received at Sale**



# **Average Days on Market Until Sale**



# **Inventory of Homes for Sale: November**



All information presented is based on data supplied by BRIGHT MLS. BRIGHT MLS does not guarantee nor is it responsible for its accuracy. Data maintained by the MLS may not reflect all real estate activities in the market. Information is deemed reliable but not guaranteed.