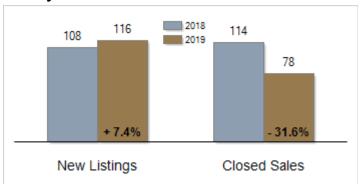

# Patterson-Schwartz Real Estate Residential Market Update

As of Friday, December 06, 2019 11:40:31 AM

|                                           | November  |           |         | Year To Date |           |        |
|-------------------------------------------|-----------|-----------|---------|--------------|-----------|--------|
| Southern Chester Counties                 | 2018      | 2019      | Change  | 2018         | 2019      | Change |
| New Listings                              | 108       | 116       | + 7.4%  | 1608         | 1539      | - 4.3% |
| Closed Sales                              | 114       | 78        | - 31.6% | 1149         | 1050      | - 8.6% |
| Pending Sales                             | 69        | 55        | - 20.3% | 1145         | 1096      | - 4.3% |
| Median Sales Price                        | \$374,950 | \$382,500 | + 2.0%  | \$369,900    | \$385,622 | + 4.3% |
| % of Original List Price Received at Sale | 93.4%     | 95.0%     | + 1.6%  | 95.8%        | 96.4%     | + 0.6% |
| Average Days on Market Until Sale         | 72        | 58        | - 19.4% | 66           | 61        | - 7.6% |

# **Activity: November**