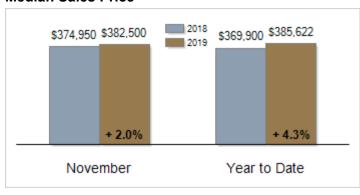

# Patterson-Schwartz Real Estate Residential Market Update

As of Friday, December 06, 2019 11:40:31 AM

|                                           | November  |           |         | Year To Date |           |        |
|-------------------------------------------|-----------|-----------|---------|--------------|-----------|--------|
| Southern Chester Counties                 | 2018      | 2019      | Change  | 2018         | 2019      | Change |
| New Listings                              | 108       | 116       | + 7.4%  | 1608         | 1539      | - 4.3% |
| Closed Sales                              | 114       | 78        | - 31.6% | 1149         | 1050      | - 8.6% |
| Pending Sales                             | 69        | 55        | - 20.3% | 1145         | 1096      | - 4.3% |
| Median Sales Price                        | \$374,950 | \$382,500 | + 2.0%  | \$369,900    | \$385,622 | + 4.3% |
| % of Original List Price Received at Sale | 93.4%     | 95.0%     | + 1.6%  | 95.8%        | 96.4%     | + 0.6% |
| Average Days on Market Until Sale         | 72        | 58        | - 19.4% | 66           | 61        | - 7.6% |

#### **Median Sales Price**