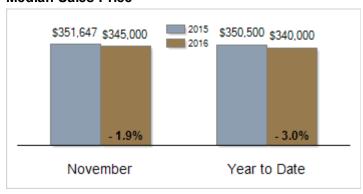

| 65        | 54        | - 16.9% | 1183         | 1069      | - 9.6%  |
| Median Sales Price                                | \$351,647 | \$345,000 | - 1.9%  | \$350,500    | \$340,000 | - 3.0%  |
| % of Original List Price Received at Sale         | 93.9%     | 93.6%     | - 0.3%  | 95.3%        | 93.9%     | - 1.4%  |
| Average Days on Market Until Sale                 | 86        | 72        | - 16.3% | 77           | 75        | - 2.6%  |
| Total Residential Listing Inventory (as of 11/30) | 625       | 457       | - 26.9% |              |           |         |
| Single-Family Detached Inventory (as of 11/30)    | 530       | 390       | - 26.4% |              |           |         |

#### **Activity: November**



#### **Activity: Year to Date**



## **Median Sales Price**



## Percent of Original List Price Received at Sale



## **Average Days on Market Until Sale**



## Inventory of Homes for Sale: November