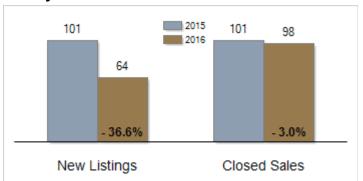

70      | - 7.0%  |
| Pending Sales                                     | 65        | 54        | - 16.9% | 1183         | 1069      | - 9.6%  |
| Median Sales Price                                | \$351,647 | \$345,000 | - 1.9%  | \$350,500    | \$340,000 | - 3.0%  |
| % of Original List Price Received at Sale         | 93.9%     | 93.6%     | - 0.3%  | 95.3%        | 93.9%     | - 1.4%  |
| Average Days on Market Until Sale                 | 86        | 72        | - 16.3% | 77           | 75        | - 2.6%  |
| Total Residential Listing Inventory (as of 11/30) | 625       | 457       | - 26.9% |              |           |         |
| Single-Family Detached Inventory (as of 11/30)    | 530       | 390       | - 26.4% |              |           |         |

#### **Activity: November**



#### **Activity: Year to Date**



## **Median Sales Price**



## Percent of Original List Price Received at Sale



## **Average Days on Market Until Sale**



## Inventory of Homes for Sale: November