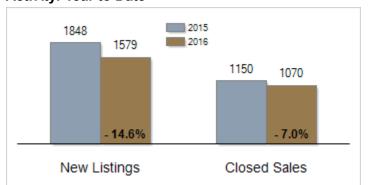

| 65        | 54        | - 16.9% | 1183         | 1069      | - 9.6%  |
| Median Sales Price                                | \$351,647 | \$345,000 | - 1.9%  | \$350,500    | \$340,000 | - 3.0%  |
| % of Original List Price Received at Sale         | 93.9%     | 93.6%     | - 0.3%  | 95.3%        | 93.9%     | - 1.4%  |
| Average Days on Market Until Sale                 | 86        | 72        | - 16.3% | 77           | 75        | - 2.6%  |
| Total Residential Listing Inventory (as of 11/30) | 625       | 457       | - 26.9% |              |           |         |
| Single-Family Detached Inventory (as of 11/30)    | 530       | 390       | - 26.4% |              |           |         |

#### **Activity: November**



#### **Activity: Year to Date**



## **Median Sales Price**



## Percent of Original List Price Received at Sale



## **Average Days on Market Until Sale**



## Inventory of Homes for Sale: November