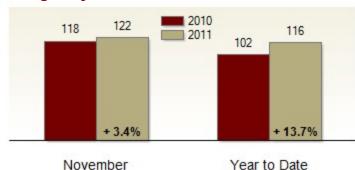

## Average Days on Market Until Sale

**Year To Date** 

| Southern Chester County                           |           |           |         |           |           |         |
|---------------------------------------------------|-----------|-----------|---------|-----------|-----------|---------|
|                                                   | 2010      | 2011      | Change  | 2010      | 2011      | Change  |
| New Listings                                      | 94        | 101       | + 7.4%  | 1644      | 1586      | - 3.5%  |
| Closed Sales                                      | 59        | 51        | - 13.6% | 686       | 651       | - 5.1%  |
| Pending Sales                                     | 50        | 51        | + 2.0%  | 730       | 671       | - 8.1%  |
| Median Sales Price                                | \$370,000 | \$340,000 | - 8.1%  | \$339,900 | \$315,000 | - 7.3%  |
| % of Original List Price Received at Sale         | 89.3%     | 87.4%     | - 1.9%  | 91.3%     | 88.9%     | - 2.4%  |
| Average Days on Market Until Sale                 | 118       | 122       | + 3.4%  | 102       | 116       | + 13.7% |
| Total Residential Listing Inventory (as of 11/30) | 857       | 767       | - 10.5% |           |           |         |
| Single-Family Detached Inventory (as of 11/30)    | 760       | 666       | - 12.4% |           |           |         |