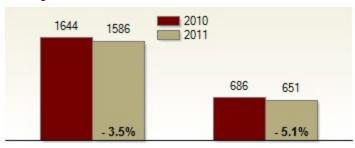

| 50        | 51        | + 2.0%  | 730       | 671       | - 8.1%  |
| Median Sales Price                                | \$370,000 | \$340,000 | - 8.1%  | \$339,900 | \$315,000 | - 7.3%  |
| % of Original List Price Received at Sale         | 89.3%     | 87.4%     | - 1.9%  | 91.3%     | 88.9%     | - 2.4%  |
| Average Days on Market Until Sale                 | 118       | 122       | + 3.4%  | 102       | 116       | + 13.7% |
| Total Residential Listing Inventory (as of 11/30) | 857       | 767       | - 10.5% |           |           |         |
| Single-Family Detached Inventory (as of 11/30)    | 760       | 666       | - 12.4% |           |           |         |

### **Activity: November**



New Listings Closed Sales

## **Activity: Year to Date**

November



New Listings Closed Sales

#### Median Sales Price



November Year to Date

# Percent of Original List Price Received at Sale



November Year to Date

## Average Days on Market Until Sale



## Inventory of Homes for Sale: November



Total Residential

Single-Family Detached

All information presented is based on data supplied by TReND MLS. TReND MLS does not guarantee nor is it responsible for its accuracy. Data maintained by the MLS may not reflect all real estate activities in the market. Information is deemed reliable but not guaranteed.