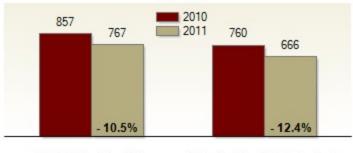

## Inventory of Homes for Sale: November

Total Residential

Single-Family Detached

All information presented is based on data supplied by TReND MLS. TReND MLS does not guarantee nor is it responsible for its accuracy. Data maintained by the MLS may not reflect all real estate activities in the market. Information is deemed reliable but not guaranteed.

**Year To Date** 

| Southern Chester County                           |           |           |         |           |           |         |
|---------------------------------------------------|-----------|-----------|---------|-----------|-----------|---------|
|                                                   | 2010      | 2011      | Change  | 2010      | 2011      | Change  |
| New Listings                                      | 94        | 101       | + 7.4%  | 1644      | 1586      | - 3.5%  |
| Closed Sales                                      | 59        | 51        | - 13.6% | 686       | 651       | - 5.1%  |
| Pending Sales                                     | 50        | 51        | + 2.0%  | 730       | 671       | - 8.1%  |
| Median Sales Price                                | \$370,000 | \$340,000 | - 8.1%  | \$339,900 | \$315,000 | - 7.3%  |
| % of Original List Price Received at Sale         | 89.3%     | 87.4%     | - 1.9%  | 91.3%     | 88.9%     | - 2.4%  |
| Average Days on Market Until Sale                 | 118       | 122       | + 3.4%  | 102       | 116       | + 13.7% |
| Total Residential Listing Inventory (as of 11/30) | 857       | 767       | - 10.5% |           |           |         |
| Single-Family Detached Inventory (as of 11/30)    | 760       | 666       | - 12.4% |           |           |         |