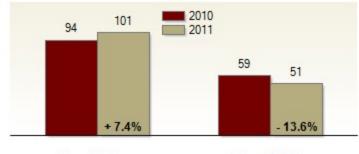

6% | 686       | 651       | - 5.1%  |
| Pending Sales                                     | 50        | 51        | + 2.0%  | 730       | 671       | - 8.1%  |
| Median Sales Price                                | \$370,000 | \$340,000 | - 8.1%  | \$339,900 | \$315,000 | - 7.3%  |
| % of Original List Price Received at Sale         | 89.3%     | 87.4%     | - 1.9%  | 91.3%     | 88.9%     | - 2.4%  |
| Average Days on Market Until Sale                 | 118       | 122       | + 3.4%  | 102       | 116       | + 13.7% |
| Total Residential Listing Inventory (as of 11/30) | 857       | 767       | - 10.5% |           |           |         |
| Single-Family Detached Inventory (as of 11/30)    | 760       | 666       | - 12.4% |           |           |         |

### **Activity: November**



New Listings Closed Sales

## **Activity: Year to Date**

November



New Listings Closed Sales

#### Median Sales Price



November Year to Date

# Percent of Original List Price Received at Sale



November Year to Date

## Average Days on Market Until Sale



## Inventory of Homes for Sale: November



Total Residential

Single-Family Detached

All information presented is based on data supplied by TReND MLS. TReND MLS does not guarantee nor is it responsible for its accuracy. Data maintained by the MLS may not reflect all real estate activities in the market. Information is deemed reliable but not guaranteed.