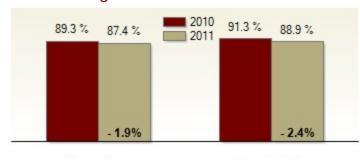

| \$370,000 | \$340,000 | - 8.1%  | \$339,900 | \$315,000 | - 7.3%  |
| % of Original List Price Received at Sale         | 89.3%     | 87.4%     | - 1.9%  | 91.3%     | 88.9%     | - 2.4%  |
| Average Days on Market Until Sale                 | 118       | 122       | + 3.4%  | 102       | 116       | + 13.7% |
| Total Residential Listing Inventory (as of 11/30) | 857       | 767       | - 10.5% |           |           |         |
| Single-Family Detached Inventory (as of 11/30)    | 760       | 666       | - 12.4% |           |           |         |

### **Activity: November**



New Listings Closed Sales

## **Activity: Year to Date**

November



New Listings Closed Sales

#### Median Sales Price



November Year to Date

# Percent of Original List Price Received at Sale



November Year to Date

## Average Days on Market Until Sale



## Inventory of Homes for Sale: November



Total Residential

Single-Family Detached

All information presented is based on data supplied by TReND MLS. TReND MLS does not guarantee nor is it responsible for its accuracy. Data maintained by the MLS may not reflect all real estate activities in the market. Information is deemed reliable but not guaranteed.