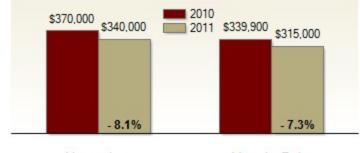

| 730       | 671       | - 8.1%  |
| Median Sales Price                                | \$370,000 | \$340,000 | - 8.1%  | \$339,900 | \$315,000 | - 7.3%  |
| % of Original List Price Received at Sale         | 89.3%     | 87.4%     | - 1.9%  | 91.3%     | 88.9%     | - 2.4%  |
| Average Days on Market Until Sale                 | 118       | 122       | + 3.4%  | 102       | 116       | + 13.7% |
| Total Residential Listing Inventory (as of 11/30) | 857       | 767       | - 10.5% |           |           |         |
| Single-Family Detached Inventory (as of 11/30)    | 760       | 666       | - 12.4% |           |           |         |

### **Activity: November**



New Listings Closed Sales

## **Activity: Year to Date**

November



New Listings Closed Sales

#### Median Sales Price



November Year to Date

# Percent of Original List Price Received at Sale



November Year to Date

## Average Days on Market Until Sale



## Inventory of Homes for Sale: November



Total Residential

Single-Family Detached

All information presented is based on data supplied by TReND MLS. TReND MLS does not guarantee nor is it responsible for its accuracy. Data maintained by the MLS may not reflect all real estate activities in the market. Information is deemed reliable but not guaranteed.