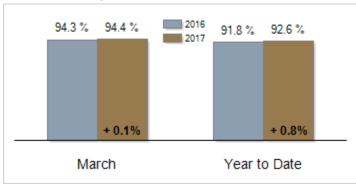

# **Percent of Original List Price Received at Sale**

# Patterson-Schwartz Real Estate Residential Market Update

As of Tuesday, April 11, 2017 9:52:19 AM

| Southern Chester Counties                         | March     |           |         | Year To Date |           |         |
|---------------------------------------------------|-----------|-----------|---------|--------------|-----------|---------|
|                                                   | 2016      | 2017      | Change  | 2016         | 2017      | Change  |
| New Listings                                      | 205       | 171       | - 16.6% | 429          | 437       | + 1.9%  |
| Closed Sales                                      | 69        | 98        | + 42.0% | 187          | 204       | + 9.1%  |
| Pending Sales                                     | 119       | 108       | - 9.2%  | 250          | 275       | + 10.0% |
| Median Sales Price                                | \$315,000 | \$349,950 | + 11.1% | \$322,000    | \$340,000 | + 5.6%  |
| % of Original List Price Received at Sale         | 94.3%     | 94.4%     | + 0.1%  | 91.8%        | 92.6%     | + 0.8%  |
| Average Days on Market Until Sale                 | 74        | 86        | + 16.2% | 93           | 84        | - 9.7%  |
| Total Residential Listing Inventory (as of 03/31) | 603       | 469       | - 22.2% |              |           |         |
| Single-Family Detached Inventory (as of 03/31)    | 516       | 394       | - 23.6% |              |           |         |