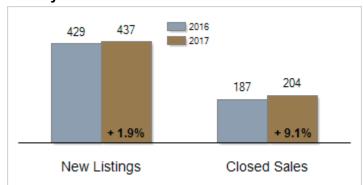

## **Activity: Year to Date**

# Patterson-Schwartz Real Estate Residential Market Update

As of Tuesday, April 11, 2017 9:52:19 AM

| Southern Chester Counties                         | March     |           |         | Year To Date |           |         |
|---------------------------------------------------|-----------|-----------|---------|--------------|-----------|---------|
|                                                   | 2016      | 2017      | Change  | 2016         | 2017      | Change  |
| New Listings                                      | 205       | 171       | - 16.6% | 429          | 437       | + 1.9%  |
| Closed Sales                                      | 69        | 98        | + 42.0% | 187          | 204       | + 9.1%  |
| Pending Sales                                     | 119       | 108       | - 9.2%  | 250          | 275       | + 10.0% |
| Median Sales Price                                | \$315,000 | \$349,950 | + 11.1% | \$322,000    | \$340,000 | + 5.6%  |
| % of Original List Price Received at Sale         | 94.3%     | 94.4%     | + 0.1%  | 91.8%        | 92.6%     | + 0.8%  |
| Average Days on Market Until Sale                 | 74        | 86        | + 16.2% | 93           | 84        | - 9.7%  |
| Total Residential Listing Inventory (as of 03/31) | 603       | 469       | - 22.2% |              |           |         |
| Single-Family Detached Inventory (as of 03/31)    | 516       | 394       | - 23.6% |              |           |         |