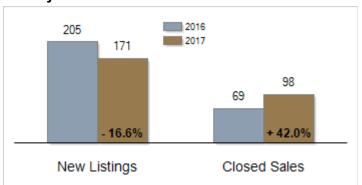

## **Activity: March**

# Patterson-Schwartz Real Estate Residential Market Update

As of Tuesday, April 11, 2017 9:52:19 AM

| Southern Chester Counties                         | March     |           |         | Year To Date |           |         |
|---------------------------------------------------|-----------|-----------|---------|--------------|-----------|---------|
|                                                   | 2016      | 2017      | Change  | 2016         | 2017      | Change  |
| New Listings                                      | 205       | 171       | - 16.6% | 429          | 437       | + 1.9%  |
| Closed Sales                                      | 69        | 98        | + 42.0% | 187          | 204       | + 9.1%  |
| Pending Sales                                     | 119       | 108       | - 9.2%  | 250          | 275       | + 10.0% |
| Median Sales Price                                | \$315,000 | \$349,950 | + 11.1% | \$322,000    | \$340,000 | + 5.6%  |
| % of Original List Price Received at Sale         | 94.3%     | 94.4%     | + 0.1%  | 91.8%        | 92.6%     | + 0.8%  |
| Average Days on Market Until Sale                 | 74        | 86        | + 16.2% | 93           | 84        | - 9.7%  |
| Total Residential Listing Inventory (as of 03/31) | 603       | 469       | - 22.2% |              |           |         |
| Single-Family Detached Inventory (as of 03/31)    | 516       | 394       | - 23.6% |              |           |         |