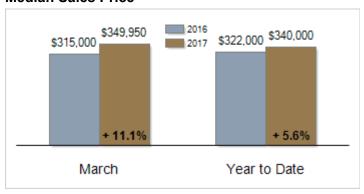

#### **Median Sales Price**

# Patterson-Schwartz Real Estate Residential Market Update

As of Tuesday, April 11, 2017 9:52:19 AM

| Southern Chester Counties                         | March     |           |         | Year To Date |           |         |
|---------------------------------------------------|-----------|-----------|---------|--------------|-----------|---------|
|                                                   | 2016      | 2017      | Change  | 2016         | 2017      | Change  |
| New Listings                                      | 205       | 171       | - 16.6% | 429          | 437       | + 1.9%  |
| Closed Sales                                      | 69        | 98        | + 42.0% | 187          | 204       | + 9.1%  |
| Pending Sales                                     | 119       | 108       | - 9.2%  | 250          | 275       | + 10.0% |
| Median Sales Price                                | \$315,000 | \$349,950 | + 11.1% | \$322,000    | \$340,000 | + 5.6%  |
| % of Original List Price Received at Sale         | 94.3%     | 94.4%     | + 0.1%  | 91.8%        | 92.6%     | + 0.8%  |
| Average Days on Market Until Sale                 | 74        | 86        | + 16.2% | 93           | 84        | - 9.7%  |
| Total Residential Listing Inventory (as of 03/31) | 603       | 469       | - 22.2% |              |           |         |
| Single-Family Detached Inventory (as of 03/31)    | 516       | 394       | - 23.6% |              |           |         |