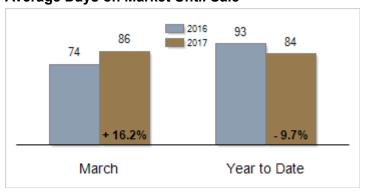

# **Average Days on Market Until Sale**

# Patterson-Schwartz Real Estate Residential Market Update

As of Tuesday, April 11, 2017 9:52:19 AM

| Southern Chester Counties                         | March     |           |         | Year To Date |           |         |
|---------------------------------------------------|-----------|-----------|---------|--------------|-----------|---------|
|                                                   | 2016      | 2017      | Change  | 2016         | 2017      | Change  |
| New Listings                                      | 205       | 171       | - 16.6% | 429          | 437       | + 1.9%  |
| Closed Sales                                      | 69        | 98        | + 42.0% | 187          | 204       | + 9.1%  |
| Pending Sales                                     | 119       | 108       | - 9.2%  | 250          | 275       | + 10.0% |
| Median Sales Price                                | \$315,000 | \$349,950 | + 11.1% | \$322,000    | \$340,000 | + 5.6%  |
| % of Original List Price Received at Sale         | 94.3%     | 94.4%     | + 0.1%  | 91.8%        | 92.6%     | + 0.8%  |
| Average Days on Market Until Sale                 | 74        | 86        | + 16.2% | 93           | 84        | - 9.7%  |
| Total Residential Listing Inventory (as of 03/31) | 603       | 469       | - 22.2% |              |           |         |
| Single-Family Detached Inventory (as of 03/31)    | 516       | 394       | - 23.6% |              |           |         |