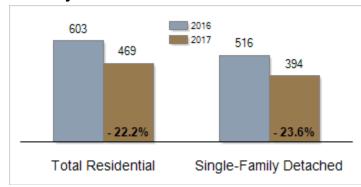

### **Inventory of Homes for Sale: March**

# Patterson-Schwartz Real Estate Residential Market Update

As of Tuesday, April 11, 2017 9:52:19 AM

| Southern Chester Counties                         | March     |           |         | Year To Date |           |         |
|---------------------------------------------------|-----------|-----------|---------|--------------|-----------|---------|
|                                                   | 2016      | 2017      | Change  | 2016         | 2017      | Change  |
| New Listings                                      | 205       | 171       | - 16.6% | 429          | 437       | + 1.9%  |
| Closed Sales                                      | 69        | 98        | + 42.0% | 187          | 204       | + 9.1%  |
| Pending Sales                                     | 119       | 108       | - 9.2%  | 250          | 275       | + 10.0% |
| Median Sales Price                                | \$315,000 | \$349,950 | + 11.1% | \$322,000    | \$340,000 | + 5.6%  |
| % of Original List Price Received at Sale         | 94.3%     | 94.4%     | + 0.1%  | 91.8%        | 92.6%     | + 0.8%  |
| Average Days on Market Until Sale                 | 74        | 86        | + 16.2% | 93           | 84        | - 9.7%  |
| Total Residential Listing Inventory (as of 03/31) | 603       | 469       | - 22.2% |              |           |         |
| Single-Family Detached Inventory (as of 03/31)    | 516       | 394       | - 23.6% |              |           |         |