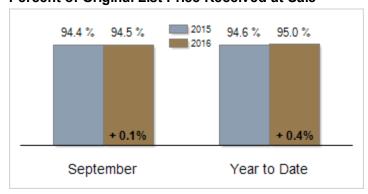

| 4968         | 5091      | + 2.5% |
| Median Sales Price                                | \$218,000 | \$215,500 | - 1.1%  | \$218,217    | \$219,000 | + 0.4% |
| % of Original List Price Received at Sale         | 94.4%     | 94.5%     | + 0.1%  | 94.6%        | 95.0%     | + 0.4% |
| Average Days on Market Until Sale                 | 55        | 75        | + 36.4% | 65           | 67        | + 3.1% |
| Total Residential Listing Inventory (as of 09/30) | 2797      | 2527      | - 9.7%  |              |           |        |
| Single-Family Detached Inventory (as of 09/30)    | 1687      | 1512      | - 10.4% |              |           |        |

#### **Activity: September**



# Activity: Year to Date



## **Median Sales Price**



# Percent of Original List Price Received at Sale



### **Average Days on Market Until Sale**



### Inventory of Homes for Sale: September