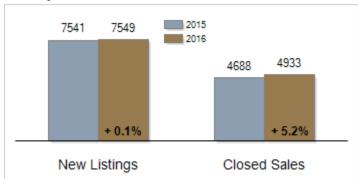

ending Sales                                     | 497       | 463       | - 6.8%  | 4968         | 5091      | + 2.5% |
| Median Sales Price                                | \$218,000 | \$215,500 | - 1.1%  | \$218,217    | \$219,000 | + 0.4% |
| % of Original List Price Received at Sale         | 94.4%     | 94.5%     | + 0.1%  | 94.6%        | 95.0%     | + 0.4% |
| Average Days on Market Until Sale                 | 55        | 75        | + 36.4% | 65           | 67        | + 3.1% |
| Total Residential Listing Inventory (as of 09/30) | 2797      | 2527      | - 9.7%  |              |           |        |
| Single-Family Detached Inventory (as of 09/30)    | 1687      | 1512      | - 10.4% |              |           |        |

#### **Activity: September**



# Activity: Year to Date



## **Median Sales Price**



# Percent of Original List Price Received at Sale



### **Average Days on Market Until Sale**



### Inventory of Homes for Sale: September