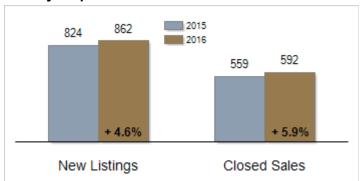

| 4933      | + 5.2% |
| Pending Sales                                     | 497       | 463       | - 6.8%  | 4968         | 5091      | + 2.5% |
| Median Sales Price                                | \$218,000 | \$215,500 | - 1.1%  | \$218,217    | \$219,000 | + 0.4% |
| % of Original List Price Received at Sale         | 94.4%     | 94.5%     | + 0.1%  | 94.6%        | 95.0%     | + 0.4% |
| Average Days on Market Until Sale                 | 55        | 75        | + 36.4% | 65           | 67        | + 3.1% |
| Total Residential Listing Inventory (as of 09/30) | 2797      | 2527      | - 9.7%  |              |           |        |
| Single-Family Detached Inventory (as of 09/30)    | 1687      | 1512      | - 10.4% |              |           |        |

#### **Activity: September**



# Activity: Year to Date



## **Median Sales Price**



# Percent of Original List Price Received at Sale



### **Average Days on Market Until Sale**



### Inventory of Homes for Sale: September