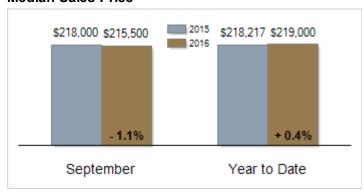

| 497       | 463       | - 6.8%  | 4968         | 5091      | + 2.5% |
| Median Sales Price                                | \$218,000 | \$215,500 | - 1.1%  | \$218,217    | \$219,000 | + 0.4% |
| % of Original List Price Received at Sale         | 94.4%     | 94.5%     | + 0.1%  | 94.6%        | 95.0%     | + 0.4% |
| Average Days on Market Until Sale                 | 55        | 75        | + 36.4% | 65           | 67        | + 3.1% |
| Total Residential Listing Inventory (as of 09/30) | 2797      | 2527      | - 9.7%  |              |           |        |
| Single-Family Detached Inventory (as of 09/30)    | 1687      | 1512      | - 10.4% |              |           |        |

#### **Activity: September**



# Activity: Year to Date



## **Median Sales Price**



# Percent of Original List Price Received at Sale



### **Average Days on Market Until Sale**



### Inventory of Homes for Sale: September