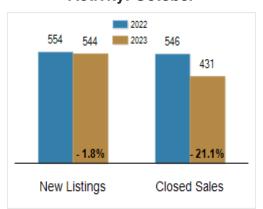

4573      | - 24.0% |
| Pending Sales                                     | 466       | 362       | - 22.3% | 5916         | 4599      | - 22.3% |
| Median Sales Price                                | \$325,000 | \$349,000 | + 7.4%  | \$320,000    | \$335,000 | + 4.7%  |
| % of Original List Price Received at Sale         | 99.0%     | 100.3%    | + 1.3%  | 101.0%       | 100.3%    | - 0.7%  |
| Average Days on Market Until Sale                 | 19        | 18        | - 5.3%  | 17           | 20        | + 17.6% |
| Total Residential Listing Inventory (as of 10/31) | 672       | 782       | + 16.4% |              |           |         |
| Single-Family Detached Inventory (as of 10/31)    | 397       | 496       | + 24.9% |              |           |         |

### **Activity: October**



## **Activity: Year to Date**



#### **Median Sales Price**



## Percent of Original List Price Received at Sale



# Average Days on Market Until Sale



### Inventory of Homes for Sale: October



All information presented is based on data supplied by BRIGHT MLS. BRIGHT MLS does not guarantee nor is it responsible for its accuracy.

Data maintained by the MLS may not reflect all real estate activities in the market. Information is deemed reliable but not guaranteed.