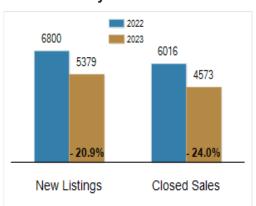

ales                                     | 466       | 362       | - 22.3% | 5916         | 4599      | - 22.3% |
| Median Sales Price                                | \$325,000 | \$349,000 | + 7.4%  | \$320,000    | \$335,000 | + 4.7%  |
| % of Original List Price Received at Sale         | 99.0%     | 100.3%    | + 1.3%  | 101.0%       | 100.3%    | - 0.7%  |
| Average Days on Market Until Sale                 | 19        | 18        | - 5.3%  | 17           | 20        | + 17.6% |
| Total Residential Listing Inventory (as of 10/31) | 672       | 782       | + 16.4% |              |           |         |
| Single-Family Detached Inventory (as of 10/31)    | 397       | 496       | + 24.9% |              |           |         |

### **Activity: October**



## **Activity: Year to Date**



#### **Median Sales Price**



## Percent of Original List Price Received at Sale



# Average Days on Market Until Sale



### Inventory of Homes for Sale: October



All information presented is based on data supplied by BRIGHT MLS. BRIGHT MLS does not guarantee nor is it responsible for its accuracy.

Data maintained by the MLS may not reflect all real estate activities in the market. Information is deemed reliable but not guaranteed.