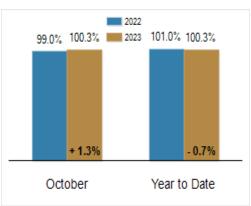

| 4599      | - 22.3% |
| Median Sales Price                                | \$325,000 | \$349,000 | + 7.4%  | \$320,000    | \$335,000 | + 4.7%  |
| % of Original List Price Received at Sale         | 99.0%     | 100.3%    | + 1.3%  | 101.0%       | 100.3%    | - 0.7%  |
| Average Days on Market Until Sale                 | 19        | 18        | - 5.3%  | 17           | 20        | + 17.6% |
| Total Residential Listing Inventory (as of 10/31) | 672       | 782       | + 16.4% |              |           |         |
| Single-Family Detached Inventory (as of 10/31)    | 397       | 496       | + 24.9% |              |           |         |

### **Activity: October**



## **Activity: Year to Date**



#### **Median Sales Price**



## Percent of Original List Price Received at Sale



# Average Days on Market Until Sale



### Inventory of Homes for Sale: October



All information presented is based on data supplied by BRIGHT MLS. BRIGHT MLS does not guarantee nor is it responsible for its accuracy.

Data maintained by the MLS may not reflect all real estate activities in the market. Information is deemed reliable but not guaranteed.