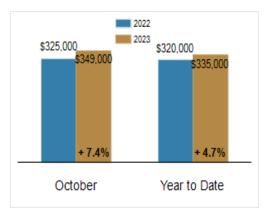

| 466       | 362       | - 22.3% | 5916         | 4599      | - 22.3% |
| Median Sales Price                                | \$325,000 | \$349,000 | + 7.4%  | \$320,000    | \$335,000 | + 4.7%  |
| % of Original List Price Received at Sale         | 99.0%     | 100.3%    | + 1.3%  | 101.0%       | 100.3%    | - 0.7%  |
| Average Days on Market Until Sale                 | 19        | 18        | - 5.3%  | 17           | 20        | + 17.6% |
| Total Residential Listing Inventory (as of 10/31) | 672       | 782       | + 16.4% |              |           |         |
| Single-Family Detached Inventory (as of 10/31)    | 397       | 496       | + 24.9% |              |           |         |

### **Activity: October**



## **Activity: Year to Date**



#### **Median Sales Price**



## Percent of Original List Price Received at Sale



# Average Days on Market Until Sale



### Inventory of Homes for Sale: October



All information presented is based on data supplied by BRIGHT MLS. BRIGHT MLS does not guarantee nor is it responsible for its accuracy.

Data maintained by the MLS may not reflect all real estate activities in the market. Information is deemed reliable but not guaranteed.