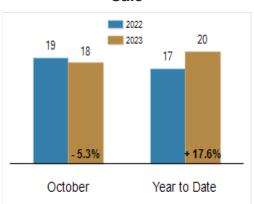

ales Price                                | \$325,000 | \$349,000 | + 7.4%  | \$320,000    | \$335,000 | + 4.7%  |
| % of Original List Price Received at Sale         | 99.0%     | 100.3%    | + 1.3%  | 101.0%       | 100.3%    | - 0.7%  |
| Average Days on Market Until Sale                 | 19        | 18        | - 5.3%  | 17           | 20        | + 17.6% |
| Total Residential Listing Inventory (as of 10/31) | 672       | 782       | + 16.4% |              |           |         |
| Single-Family Detached Inventory (as of 10/31)    | 397       | 496       | + 24.9% |              |           |         |

### **Activity: October**



## **Activity: Year to Date**



#### **Median Sales Price**



## Percent of Original List Price Received at Sale



# Average Days on Market Until Sale



### Inventory of Homes for Sale: October



All information presented is based on data supplied by BRIGHT MLS. BRIGHT MLS does not guarantee nor is it responsible for its accuracy.

Data maintained by the MLS may not reflect all real estate activities in the market. Information is deemed reliable but not guaranteed.