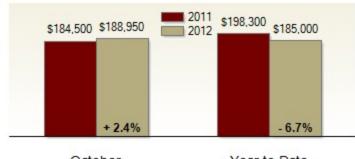

975         | 4725      | + 18.9% |
| Median Sales Price                                | \$184,500 | \$188,950 | + 2.4%  | \$198,300    | \$185,000 | - 6.7%  |
| % of Original List Price Received at Sale         | 89.7%     | 92.0%     | + 2.3%  | 89.9%        | 91.0%     | + 1.1%  |
| Average Days on Market Until Sale                 | 97        | 86        | - 11.3% | 96           | 87        | - 9.4%  |
| Total Residential Listing Inventory (as of 10/31) | 3458      | 2469      | - 28.6% |              |           |         |
| Single-Family Detached Inventory (as of 10/31)    | 2061      | 1472      | - 28.6% |              |           |         |

## **Activity: October**



New Listings Closed Sales

### **Activity: Year to Date**



New Listings Closed Sales

# Median Sales Price



October Year to Date

### Percent of Original List Price Received at Sale



October Year to Date

### Average Days on Market Until Sale



Inventory of Homes for Sale: October



Total Residential Single-Family Detached

All information presented is based on data supplied by TReND MLS. TReND MLS does not guarantee nor is it responsible for its accuracy. Data maintained by the MLS may not reflect all real estate activities in the market. Information is deemed reliable but not guaranteed.