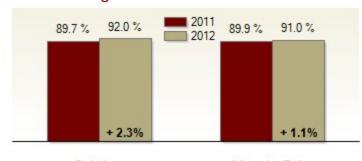

| \$184,500 | \$188,950 | + 2.4%  | \$198,300    | \$185,000 | - 6.7%  |
| % of Original List Price Received at Sale         | 89.7%     | 92.0%     | + 2.3%  | 89.9%        | 91.0%     | + 1.1%  |
| Average Days on Market Until Sale                 | 97        | 86        | - 11.3% | 96           | 87        | - 9.4%  |
| Total Residential Listing Inventory (as of 10/31) | 3458      | 2469      | - 28.6% |              |           |         |
| Single-Family Detached Inventory (as of 10/31)    | 2061      | 1472      | - 28.6% |              |           |         |

## **Activity: October**



New Listings Closed Sales

### **Activity: Year to Date**



New Listings Closed Sales

# Median Sales Price



October Year to Date

### Percent of Original List Price Received at Sale



October Year to Date

### Average Days on Market Until Sale



Inventory of Homes for Sale: October



Total Residential Single-Family Detached

All information presented is based on data supplied by TReND MLS. TReND MLS does not guarantee nor is it responsible for its accuracy. Data maintained by the MLS may not reflect all real estate activities in the market. Information is deemed reliable but not guaranteed.