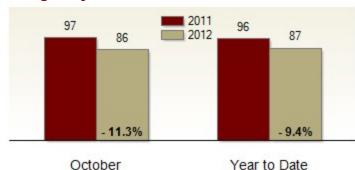

| All New Castle County                             | October   |           |         | Year To Date |           |         |
|---------------------------------------------------|-----------|-----------|---------|--------------|-----------|---------|
|                                                   | 2011      | 2012      | Change  | 2011         | 2012      | Change  |
| New Listings                                      | 648       | 624       | - 3.7%  | 7588         | 6954      | - 8.4%  |
| Closed Sales                                      | 384       | 400       | + 4.2%  | 3700         | 4407      | + 19.1% |
| Pending Sales                                     | 412       | 424       | + 2.9%  | 3975         | 4725      | + 18.9% |
| Median Sales Price                                | \$184,500 | \$188,950 | + 2.4%  | \$198,300    | \$185,000 | - 6.7%  |
| % of Original List Price Received at Sale         | 89.7%     | 92.0%     | + 2.3%  | 89.9%        | 91.0%     | + 1.1%  |
| Average Days on Market Until Sale                 | 97        | 86        | - 11.3% | 96           | 87        | - 9.4%  |
| Total Residential Listing Inventory (as of 10/31) | 3458      | 2469      | - 28.6% |              |           |         |
| Single-Family Detached Inventory (as of 10/31)    | 2061      | 1472      | - 28.6% |              |           |         |

### Average Days on Market Until Sale

Inventory of Homes for Sale: October

Total Residential Single-Family Detached

All information presented is based on data supplied by TReND MLS. TReND MLS does not guarantee nor is it responsible for its accuracy. Data maintained by the MLS may not reflect all real estate activities in the market. Information is deemed reliable but not guaranteed.