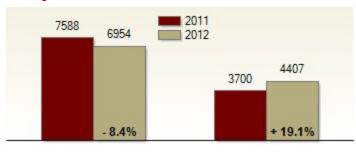

| 412       | 424       | + 2.9%  | 3975         | 4725      | + 18.9% |
| Median Sales Price                                | \$184,500 | \$188,950 | + 2.4%  | \$198,300    | \$185,000 | - 6.7%  |
| % of Original List Price Received at Sale         | 89.7%     | 92.0%     | + 2.3%  | 89.9%        | 91.0%     | + 1.1%  |
| Average Days on Market Until Sale                 | 97        | 86        | - 11.3% | 96           | 87        | - 9.4%  |
| Total Residential Listing Inventory (as of 10/31) | 3458      | 2469      | - 28.6% |              |           |         |
| Single-Family Detached Inventory (as of 10/31)    | 2061      | 1472      | - 28.6% |              |           |         |

## **Activity: October**



New Listings Closed Sales

### **Activity: Year to Date**



New Listings Closed Sales

# Median Sales Price



October Year to Date

### Percent of Original List Price Received at Sale



October Year to Date

### Average Days on Market Until Sale



Inventory of Homes for Sale: October



Total Residential Single-Family Detached

All information presented is based on data supplied by TReND MLS. TReND MLS does not guarantee nor is it responsible for its accuracy. Data maintained by the MLS may not reflect all real estate activities in the market. Information is deemed reliable but not guaranteed.