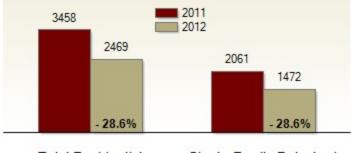

| All New Castle County                             | October   |           |         | Year To Date |           |         |
|---------------------------------------------------|-----------|-----------|---------|--------------|-----------|---------|
|                                                   | 2011      | 2012      | Change  | 2011         | 2012      | Change  |
| New Listings                                      | 648       | 624       | - 3.7%  | 7588         | 6954      | - 8.4%  |
| Closed Sales                                      | 384       | 400       | + 4.2%  | 3700         | 4407      | + 19.1% |
| Pending Sales                                     | 412       | 424       | + 2.9%  | 3975         | 4725      | + 18.9% |
| Median Sales Price                                | \$184,500 | \$188,950 | + 2.4%  | \$198,300    | \$185,000 | - 6.7%  |
| % of Original List Price Received at Sale         | 89.7%     | 92.0%     | + 2.3%  | 89.9%        | 91.0%     | + 1.1%  |
| Average Days on Market Until Sale                 | 97        | 86        | - 11.3% | 96           | 87        | - 9.4%  |
| Total Residential Listing Inventory (as of 10/31) | 3458      | 2469      | - 28.6% |              |           |         |
| Single-Family Detached Inventory (as of 10/31)    | 2061      | 1472      | - 28.6% |              |           |         |

### Average Days on Market Until Sale

Inventory of Homes for Sale: October

Total Residential Single-Family Detached

All information presented is based on data supplied by TReND MLS. TReND MLS does not guarantee nor is it responsible for its accuracy. Data maintained by the MLS may not reflect all real estate activities in the market. Information is deemed reliable but not guaranteed.