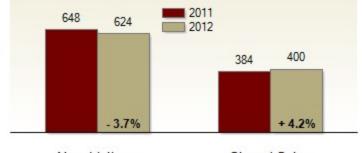

## **Activity: October**

New Listings Closed Sales

### **Activity: Year to Date**

New Listings Closed Sales