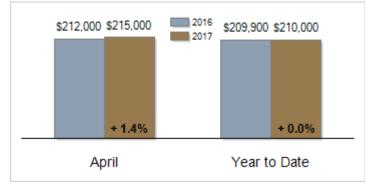

# Patterson-Schwartz Real Estate Residential Market Update

As of Wednesday, May 10, 2017 4:31:54 PM

|                                                   | April     |           |         | Year To Date |           |         |
|---------------------------------------------------|-----------|-----------|---------|--------------|-----------|---------|
| All New Castle County                             | 2016      | 2017      | Change  | 2016         | 2017      | Change  |
| New Listings                                      | 1018      | 940       | - 7.7%  | 3318         | 3305      | - 0.4%  |
| Closed Sales                                      | 501       | 606       | + 21.0% | 1757         | 1981      | + 12.7% |
| Pending Sales                                     | 673       | 677       | + 0.6%  | 2192         | 2480      | + 13.1% |
| Median Sales Price                                | \$212,000 | \$215,000 | + 1.4%  | \$209,900    | \$210,000 | + 0.0%  |
| % of Original List Price Received at Sale         | 95.5%     | 95.7%     | + 0.2%  | 94.6%        | 93.9%     | - 0.7%  |
| Average Days on Market Until Sale                 | 68        | 62        | - 8.8%  | 74           | 71        | - 4.1%  |
| Total Residential Listing Inventory (as of 04/30) | 2608      | 2130      | - 18.3% |              |           |         |
| Single-Family Detached Inventory (as of 04/30)    | 1534      | 1295      | - 15.6% |              |           |         |

#### **Median Sales Price**