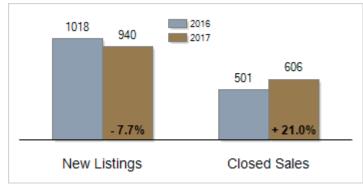

# Patterson-Schwartz Real Estate Residential Market Update

As of Wednesday, May 10, 2017 4:31:54 PM

|                                                   | April     |           |         | Year To Date |           |         |
|---------------------------------------------------|-----------|-----------|---------|--------------|-----------|---------|
| All New Castle County                             | 2016      | 2017      | Change  | 2016         | 2017      | Change  |
| New Listings                                      | 1018      | 940       | - 7.7%  | 3318         | 3305      | - 0.4%  |
| Closed Sales                                      | 501       | 606       | + 21.0% | 1757         | 1981      | + 12.7% |
| Pending Sales                                     | 673       | 677       | + 0.6%  | 2192         | 2480      | + 13.1% |
| Median Sales Price                                | \$212,000 | \$215,000 | + 1.4%  | \$209,900    | \$210,000 | + 0.0%  |
| % of Original List Price Received at Sale         | 95.5%     | 95.7%     | + 0.2%  | 94.6%        | 93.9%     | - 0.7%  |
| Average Days on Market Until Sale                 | 68        | 62        | - 8.8%  | 74           | 71        | - 4.1%  |
| Total Residential Listing Inventory (as of 04/30) | 2608      | 2130      | - 18.3% |              |           |         |
| Single-Family Detached Inventory (as of 04/30)    | 1534      | 1295      | - 15.6% |              |           |         |