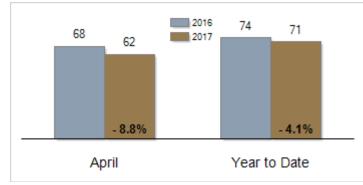

# Patterson-Schwartz Real Estate Residential Market Update

As of Wednesday, May 10, 2017 4:31:54 PM

|                                                   | April     |           |         | Year To Date |           |         |
|---------------------------------------------------|-----------|-----------|---------|--------------|-----------|---------|
| All New Castle County                             | 2016      | 2017      | Change  | 2016         | 2017      | Change  |
| New Listings                                      | 1018      | 940       | - 7.7%  | 3318         | 3305      | - 0.4%  |
| Closed Sales                                      | 501       | 606       | + 21.0% | 1757         | 1981      | + 12.7% |
| Pending Sales                                     | 673       | 677       | + 0.6%  | 2192         | 2480      | + 13.1% |
| Median Sales Price                                | \$212,000 | \$215,000 | + 1.4%  | \$209,900    | \$210,000 | + 0.0%  |
| % of Original List Price Received at Sale         | 95.5%     | 95.7%     | + 0.2%  | 94.6%        | 93.9%     | - 0.7%  |
| Average Days on Market Until Sale                 | 68        | 62        | - 8.8%  | 74           | 71        | - 4.1%  |
| Total Residential Listing Inventory (as of 04/30) | 2608      | 2130      | - 18.3% |              |           |         |
| Single-Family Detached Inventory (as of 04/30)    | 1534      | 1295      | - 15.6% |              |           |         |

### Average Days on Market Until Sale

Activity: Year to Date