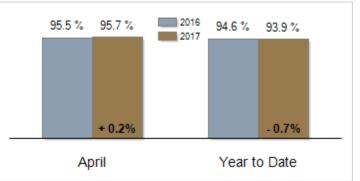

# Percent of Original List Price Received at Sale

# Patterson-Schwartz Real Estate Residential Market Update

As of Wednesday, May 10, 2017 4:31:54 PM

|                                                   | April     |           |         | Year To Date |           |         |
|---------------------------------------------------|-----------|-----------|---------|--------------|-----------|---------|
| All New Castle County                             | 2016      | 2017      | Change  | 2016         | 2017      | Change  |
| New Listings                                      | 1018      | 940       | - 7.7%  | 3318         | 3305      | - 0.4%  |
| Closed Sales                                      | 501       | 606       | + 21.0% | 1757         | 1981      | + 12.7% |
| Pending Sales                                     | 673       | 677       | + 0.6%  | 2192         | 2480      | + 13.1% |
| Median Sales Price                                | \$212,000 | \$215,000 | + 1.4%  | \$209,900    | \$210,000 | + 0.0%  |
| % of Original List Price Received at Sale         | 95.5%     | 95.7%     | + 0.2%  | 94.6%        | 93.9%     | - 0.7%  |
| Average Days on Market Until Sale                 | 68        | 62        | - 8.8%  | 74           | 71        | - 4.1%  |
| Total Residential Listing Inventory (as of 04/30) | 2608      | 2130      | - 18.3% |              |           |         |
| Single-Family Detached Inventory (as of 04/30)    | 1534      | 1295      | - 15.6% |              |           |         |