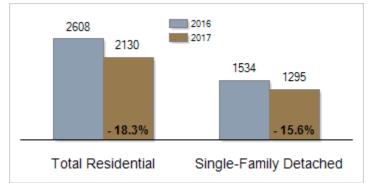

### Inventory of Homes for Sale: April

All information presented is based on data supplied by TReND MLS. TReND MLS does not guarantee nor is it responsible for its accuracy. Data maintained by the MLS may not reflect all real estate activities in the market. Information is deemed reliable but not guaranteed.

# Patterson-Schwartz Real Estate Residential Market Update

As of Wednesday, May 10, 2017 4:31:54 PM

|                                                   | April     |           |         | Year To Date |           |         |
|---------------------------------------------------|-----------|-----------|---------|--------------|-----------|---------|
| All New Castle County                             | 2016      | 2017      | Change  | 2016         | 2017      | Change  |
| New Listings                                      | 1018      | 940       | - 7.7%  | 3318         | 3305      | - 0.4%  |
| Closed Sales                                      | 501       | 606       | + 21.0% | 1757         | 1981      | + 12.7% |
| Pending Sales                                     | 673       | 677       | + 0.6%  | 2192         | 2480      | + 13.1% |
| Median Sales Price                                | \$212,000 | \$215,000 | + 1.4%  | \$209,900    | \$210,000 | + 0.0%  |
| % of Original List Price Received at Sale         | 95.5%     | 95.7%     | + 0.2%  | 94.6%        | 93.9%     | - 0.7%  |
| Average Days on Market Until Sale                 | 68        | 62        | - 8.8%  | 74           | 71        | - 4.1%  |
| Total Residential Listing Inventory (as of 04/30) | 2608      | 2130      | - 18.3% |              |           |         |
| Single-Family Detached Inventory (as of 04/30)    | 1534      | 1295      | - 15.6% |              |           |         |