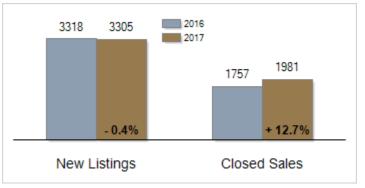

# Patterson-Schwartz Real Estate Residential Market Update

As of Wednesday, May 10, 2017 4:31:54 PM

|                                                   | April     |           |         | Year To Date |           |         |
|---------------------------------------------------|-----------|-----------|---------|--------------|-----------|---------|
| All New Castle County                             | 2016      | 2017      | Change  | 2016         | 2017      | Change  |
| New Listings                                      | 1018      | 940       | - 7.7%  | 3318         | 3305      | - 0.4%  |
| Closed Sales                                      | 501       | 606       | + 21.0% | 1757         | 1981      | + 12.7% |
| Pending Sales                                     | 673       | 677       | + 0.6%  | 2192         | 2480      | + 13.1% |
| Median Sales Price                                | \$212,000 | \$215,000 | + 1.4%  | \$209,900    | \$210,000 | + 0.0%  |
| % of Original List Price Received at Sale         | 95.5%     | 95.7%     | + 0.2%  | 94.6%        | 93.9%     | - 0.7%  |
| Average Days on Market Until Sale                 | 68        | 62        | - 8.8%  | 74           | 71        | - 4.1%  |
| Total Residential Listing Inventory (as of 04/30) | 2608      | 2130      | - 18.3% |              |           |         |
| Single-Family Detached Inventory (as of 04/30)    | 1534      | 1295      | - 15.6% |              |           |         |