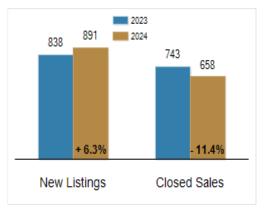

# Patterson-Schwartz Real Estate

**Residential Market Update** 

As of Tuesday, March 5, 2024 12:49:41 PM

| All New Castle County                     | February  | February  |         |           | Year To Date |         |  |
|-------------------------------------------|-----------|-----------|---------|-----------|--------------|---------|--|
|                                           | 2023      | 2024      | Change  | 2023      | 2024         | Change  |  |
| New Listings                              | 439       | 477       | + 8.7%  | 838       | 891          | + 6.3%  |  |
| Closed Sales                              | 383       | 347       | - 9.4%  | 743       | 658          | - 11.4% |  |
| Pending Sales                             | 405       | 311       | - 23.2% | 831       | 662          | - 20.3% |  |
| Median Sales Price                        | \$305,000 | \$330,000 | + 8.2%  | \$305,000 | \$325,000    | + 6.6%  |  |
| % of Original List Price Received at Sale | 97.4%     | 98.3%     | + 0.9%  | 97.4%     | 97.9%        | + 0.5%  |  |
| Average Days on Market Until Sale         | 33        | 27        | - 18.2% | 30        | 27           | - 10.0% |  |
|                                           |           |           |         |           |              |         |  |
|                                           |           |           |         |           |              |         |  |