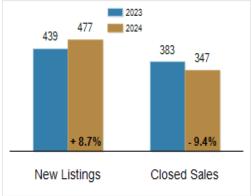

# Patterson-Schwartz Real Estate

**Residential Market Update** 

As of Tuesday, March 5, 2024 12:49:41 PM

| All New Castle County                     | February  | February  |         |           | Year To Date |         |  |
|-------------------------------------------|-----------|-----------|---------|-----------|--------------|---------|--|
|                                           | 2023      | 2024      | Change  | 2023      | 2024         | Change  |  |
| New Listings                              | 439       | 477       | + 8.7%  | 838       | 891          | + 6.3%  |  |
| Closed Sales                              | 383       | 347       | - 9.4%  | 743       | 658          | - 11.4% |  |
| Pending Sales                             | 405       | 311       | - 23.2% | 831       | 662          | - 20.3% |  |
| Median Sales Price                        | \$305,000 | \$330,000 | + 8.2%  | \$305,000 | \$325,000    | + 6.6%  |  |
| % of Original List Price Received at Sale | 97.4%     | 98.3%     | + 0.9%  | 97.4%     | 97.9%        | + 0.5%  |  |
| Average Days on Market Until Sale         | 33        | 27        | - 18.2% | 30        | 27           | - 10.0% |  |
|                                           |           |           |         |           |              |         |  |
|                                           |           |           |         |           |              |         |  |