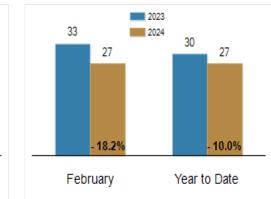

# Patterson-Schwartz Real Estate

**Residential Market Update** 

As of Tuesday, March 5, 2024 12:49:41 PM

| All New Castle County                     | February  | February  |         |           | Year To Date |         |  |
|-------------------------------------------|-----------|-----------|---------|-----------|--------------|---------|--|
|                                           | 2023      | 2024      | Change  | 2023      | 2024         | Change  |  |
| New Listings                              | 439       | 477       | + 8.7%  | 838       | 891          | + 6.3%  |  |
| Closed Sales                              | 383       | 347       | - 9.4%  | 743       | 658          | - 11.4% |  |
| Pending Sales                             | 405       | 311       | - 23.2% | 831       | 662          | - 20.3% |  |
| Median Sales Price                        | \$305,000 | \$330,000 | + 8.2%  | \$305,000 | \$325,000    | + 6.6%  |  |
| % of Original List Price Received at Sale | 97.4%     | 98.3%     | + 0.9%  | 97.4%     | 97.9%        | + 0.5%  |  |
| Average Days on Market Until Sale         | 33        | 27        | - 18.2% | 30        | 27           | - 10.0% |  |
|                                           |           |           |         |           |              |         |  |
|                                           |           |           |         |           |              |         |  |

# Average Days on Market Until Sale