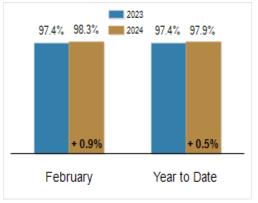

# Patterson-Schwartz Real Estate

**Residential Market Update** 

As of Tuesday, March 5, 2024 12:49:41 PM

| All New Castle County                     | February  | February  |         |           | Year To Date |         |  |
|-------------------------------------------|-----------|-----------|---------|-----------|--------------|---------|--|
|                                           | 2023      | 2024      | Change  | 2023      | 2024         | Change  |  |
| New Listings                              | 439       | 477       | + 8.7%  | 838       | 891          | + 6.3%  |  |
| Closed Sales                              | 383       | 347       | - 9.4%  | 743       | 658          | - 11.4% |  |
| Pending Sales                             | 405       | 311       | - 23.2% | 831       | 662          | - 20.3% |  |
| Median Sales Price                        | \$305,000 | \$330,000 | + 8.2%  | \$305,000 | \$325,000    | + 6.6%  |  |
| % of Original List Price Received at Sale | 97.4%     | 98.3%     | + 0.9%  | 97.4%     | 97.9%        | + 0.5%  |  |
| Average Days on Market Until Sale         | 33        | 27        | - 18.2% | 30        | 27           | - 10.0% |  |
|                                           |           |           |         |           |              |         |  |
|                                           |           |           |         |           |              |         |  |

#### Percent of Original List Price Received at Sale

Activity: Year to Date