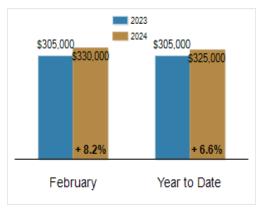

## Median Sales Price

# Patterson-Schwartz Real Estate

**Residential Market Update** 

As of Tuesday, March 5, 2024 12:49:41 PM

| All New Castle County                     | February  | February  |         |           | Year To Date |         |  |
|-------------------------------------------|-----------|-----------|---------|-----------|--------------|---------|--|
|                                           | 2023      | 2024      | Change  | 2023      | 2024         | Change  |  |
| New Listings                              | 439       | 477       | + 8.7%  | 838       | 891          | + 6.3%  |  |
| Closed Sales                              | 383       | 347       | - 9.4%  | 743       | 658          | - 11.4% |  |
| Pending Sales                             | 405       | 311       | - 23.2% | 831       | 662          | - 20.3% |  |
| Median Sales Price                        | \$305,000 | \$330,000 | + 8.2%  | \$305,000 | \$325,000    | + 6.6%  |  |
| % of Original List Price Received at Sale | 97.4%     | 98.3%     | + 0.9%  | 97.4%     | 97.9%        | + 0.5%  |  |
| Average Days on Market Until Sale         | 33        | 27        | - 18.2% | 30        | 27           | - 10.0% |  |
|                                           |           |           |         |           |              |         |  |
|                                           |           |           |         |           |              |         |  |