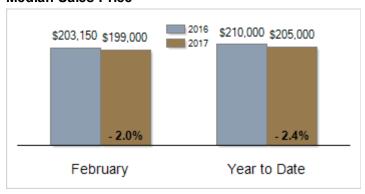

| 484       | 539       | + 11.4% | 889          | 1029      | + 15.7% |
| Median Sales Price                                | \$203,150 | \$199,000 | - 2.0%  | \$210,000    | \$205,000 | - 2.4%  |
| % of Original List Price Received at Sale         | 93.4%     | 91.2%     | - 2.2%  | 93.9%        | 92.3%     | - 1.6%  |
| Average Days on Market Until Sale                 | 80        | 80        | + 0.0%  | 78           | 75        | - 3.8%  |
| Total Residential Listing Inventory (as of 02/28) | 2372      | 2023      | - 14.7% |              |           |         |
| Single-Family Detached Inventory (as of 02/28)    | 1392      | 1209      | - 13.1% |              |           |         |

#### **Activity: February**



# **Activity: Year to Date**



### **Median Sales Price**



## Percent of Original List Price Received at Sale



#### **Average Days on Market Until Sale**



### Inventory of Homes for Sale: February