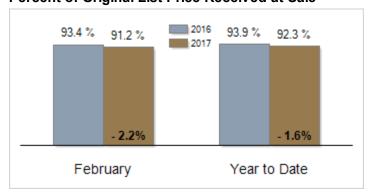

| 1029      | + 15.7% |
| Median Sales Price                                | \$203,150 | \$199,000 | - 2.0%  | \$210,000    | \$205,000 | - 2.4%  |
| % of Original List Price Received at Sale         | 93.4%     | 91.2%     | - 2.2%  | 93.9%        | 92.3%     | - 1.6%  |
| Average Days on Market Until Sale                 | 80        | 80        | + 0.0%  | 78           | 75        | - 3.8%  |
| Total Residential Listing Inventory (as of 02/28) | 2372      | 2023      | - 14.7% |              |           |         |
| Single-Family Detached Inventory (as of 02/28)    | 1392      | 1209      | - 13.1% |              |           |         |

#### **Activity: February**



# **Activity: Year to Date**



### **Median Sales Price**



## Percent of Original List Price Received at Sale



#### **Average Days on Market Until Sale**



### Inventory of Homes for Sale: February