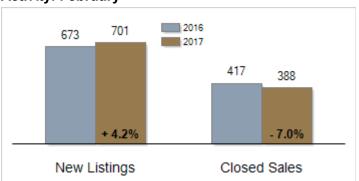

8       | + 0.5%  |
| Pending Sales                                     | 484       | 539       | + 11.4% | 889          | 1029      | + 15.7% |
| Median Sales Price                                | \$203,150 | \$199,000 | - 2.0%  | \$210,000    | \$205,000 | - 2.4%  |
| % of Original List Price Received at Sale         | 93.4%     | 91.2%     | - 2.2%  | 93.9%        | 92.3%     | - 1.6%  |
| Average Days on Market Until Sale                 | 80        | 80        | + 0.0%  | 78           | 75        | - 3.8%  |
| Total Residential Listing Inventory (as of 02/28) | 2372      | 2023      | - 14.7% |              |           |         |
| Single-Family Detached Inventory (as of 02/28)    | 1392      | 1209      | - 13.1% |              |           |         |

#### **Activity: February**



# **Activity: Year to Date**



### **Median Sales Price**



## Percent of Original List Price Received at Sale



#### **Average Days on Market Until Sale**



### Inventory of Homes for Sale: February