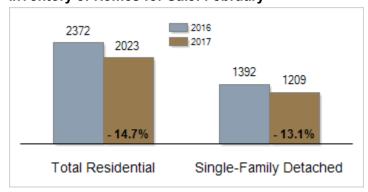

### Inventory of Homes for Sale: February

# Patterson-Schwartz Real Estate Residential Market Update

As of Friday, March 10, 2017 10:08:12 AM

| All New Castle County                             | February  |           |         | Year To Date |           |         |
|---------------------------------------------------|-----------|-----------|---------|--------------|-----------|---------|
|                                                   | 2016      | 2017      | Change  | 2016         | 2017      | Change  |
| New Listings                                      | 673       | 701       | + 4.2%  | 1325         | 1376      | + 3.8%  |
| Closed Sales                                      | 417       | 388       | - 7.0%  | 794          | 798       | + 0.5%  |
| Pending Sales                                     | 484       | 539       | + 11.4% | 889          | 1029      | + 15.7% |
| Median Sales Price                                | \$203,150 | \$199,000 | - 2.0%  | \$210,000    | \$205,000 | - 2.4%  |
| % of Original List Price Received at Sale         | 93.4%     | 91.2%     | - 2.2%  | 93.9%        | 92.3%     | - 1.6%  |
| Average Days on Market Until Sale                 | 80        | 80        | + 0.0%  | 78           | 75        | - 3.8%  |
| Total Residential Listing Inventory (as of 02/28) | 2372      | 2023      | - 14.7% |              |           |         |
| Single-Family Detached Inventory (as of 02/28)    | 1392      | 1209      | - 13.1% |              |           |         |