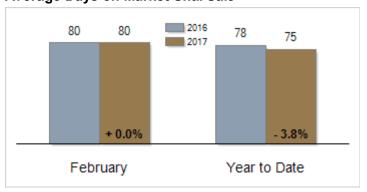

#### **Average Days on Market Until Sale**

# Patterson-Schwartz Real Estate Residential Market Update

As of Friday, March 10, 2017 10:08:12 AM

| All New Castle County                             | February  |           |         | Year To Date |           |         |
|---------------------------------------------------|-----------|-----------|---------|--------------|-----------|---------|
|                                                   | 2016      | 2017      | Change  | 2016         | 2017      | Change  |
| New Listings                                      | 673       | 701       | + 4.2%  | 1325         | 1376      | + 3.8%  |
| Closed Sales                                      | 417       | 388       | - 7.0%  | 794          | 798       | + 0.5%  |
| Pending Sales                                     | 484       | 539       | + 11.4% | 889          | 1029      | + 15.7% |
| Median Sales Price                                | \$203,150 | \$199,000 | - 2.0%  | \$210,000    | \$205,000 | - 2.4%  |
| % of Original List Price Received at Sale         | 93.4%     | 91.2%     | - 2.2%  | 93.9%        | 92.3%     | - 1.6%  |
| Average Days on Market Until Sale                 | 80        | 80        | + 0.0%  | 78           | 75        | - 3.8%  |
| Total Residential Listing Inventory (as of 02/28) | 2372      | 2023      | - 14.7% |              |           |         |
| Single-Family Detached Inventory (as of 02/28)    | 1392      | 1209      | - 13.1% |              |           |         |