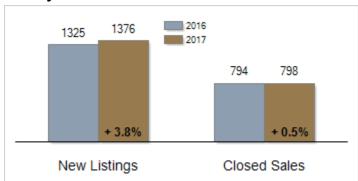

les                                     | 484       | 539       | + 11.4% | 889          | 1029      | + 15.7% |
| Median Sales Price                                | \$203,150 | \$199,000 | - 2.0%  | \$210,000    | \$205,000 | - 2.4%  |
| % of Original List Price Received at Sale         | 93.4%     | 91.2%     | - 2.2%  | 93.9%        | 92.3%     | - 1.6%  |
| Average Days on Market Until Sale                 | 80        | 80        | + 0.0%  | 78           | 75        | - 3.8%  |
| Total Residential Listing Inventory (as of 02/28) | 2372      | 2023      | - 14.7% |              |           |         |
| Single-Family Detached Inventory (as of 02/28)    | 1392      | 1209      | - 13.1% |              |           |         |

#### **Activity: February**



# **Activity: Year to Date**



### **Median Sales Price**



## Percent of Original List Price Received at Sale



#### **Average Days on Market Until Sale**



### Inventory of Homes for Sale: February