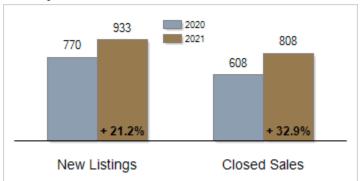

| 3751      | + 19.3% |
| Pending Sales                                     | 751       | 606       | - 19.3% | 3607         | 3930      | + 9.0%  |
| Median Sales Price                                | \$270,450 | \$310,000 | + 14.6% | \$250,000    | \$275,000 | + 10.0% |
| % of Original List Price Received at Sale         | 98.2%     | 102.4%    | + 4.2%  | 97.3%        | 101.0%    | + 3.7%  |
| Average Days on Market Until Sale                 | 31        | 14        | - 54.8% | 41           | 21        | - 48.8% |
| Total Residential Listing Inventory (as of 06/30) | 861       | 851       | - 1.2%  |              |           |         |
| Single-Family Detached Inventory (as of 06/30)    | 487       | 478       | - 1.8%  |              |           |         |

### **Activity: June**



## **Activity: Year to Date**



#### **Median Sales Price**



**Percent of Original List Price Received at Sale** 



# **Average Days on Market Until Sale**



## **Inventory of Homes for Sale: June**



All information presented is based on data supplied by BRIGHT MLS. BRIGHT MLS does not guarantee nor is it responsible for its accuracy. Data maintained by the MLS may not reflect all real estate activities in the market. Information is deemed reliable but not guaranteed.