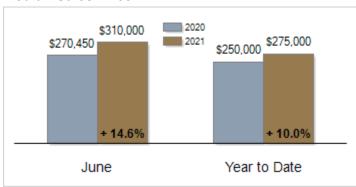

#### **Median Sales Price**

**Percent of Original List Price Received at Sale** 