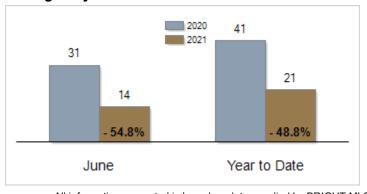

s Price                                | \$270,450 | \$310,000 | + 14.6% | \$250,000    | \$275,000 | + 10.0% |
| % of Original List Price Received at Sale         | 98.2%     | 102.4%    | + 4.2%  | 97.3%        | 101.0%    | + 3.7%  |
| Average Days on Market Until Sale                 | 31        | 14        | - 54.8% | 41           | 21        | - 48.8% |
| Total Residential Listing Inventory (as of 06/30) | 861       | 851       | - 1.2%  |              |           |         |
| Single-Family Detached Inventory (as of 06/30)    | 487       | 478       | - 1.8%  |              |           |         |

### **Activity: June**



## **Activity: Year to Date**



#### **Median Sales Price**



**Percent of Original List Price Received at Sale** 



# **Average Days on Market Until Sale**



## **Inventory of Homes for Sale: June**



All information presented is based on data supplied by BRIGHT MLS. BRIGHT MLS does not guarantee nor is it responsible for its accuracy. Data maintained by the MLS may not reflect all real estate activities in the market. Information is deemed reliable but not guaranteed.