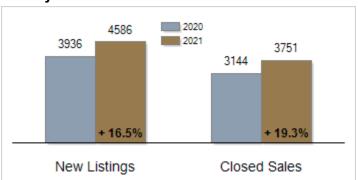

g Sales                                     | 751       | 606       | - 19.3% | 3607         | 3930      | + 9.0%  |
| Median Sales Price                                | \$270,450 | \$310,000 | + 14.6% | \$250,000    | \$275,000 | + 10.0% |
| % of Original List Price Received at Sale         | 98.2%     | 102.4%    | + 4.2%  | 97.3%        | 101.0%    | + 3.7%  |
| Average Days on Market Until Sale                 | 31        | 14        | - 54.8% | 41           | 21        | - 48.8% |
| Total Residential Listing Inventory (as of 06/30) | 861       | 851       | - 1.2%  |              |           |         |
| Single-Family Detached Inventory (as of 06/30)    | 487       | 478       | - 1.8%  |              |           |         |

### **Activity: June**



## **Activity: Year to Date**



#### **Median Sales Price**



**Percent of Original List Price Received at Sale** 



# **Average Days on Market Until Sale**



## **Inventory of Homes for Sale: June**



All information presented is based on data supplied by BRIGHT MLS. BRIGHT MLS does not guarantee nor is it responsible for its accuracy. Data maintained by the MLS may not reflect all real estate activities in the market. Information is deemed reliable but not guaranteed.