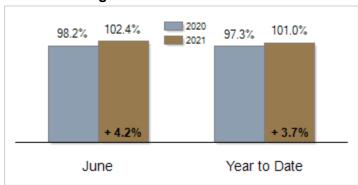

#### **Median Sales Price**

**Percent of Original List Price Received at Sale** 