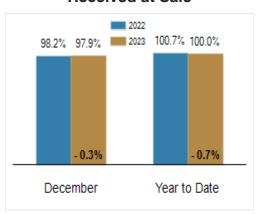

|  |
| % of Original List Price Received at Sale         | 98.2%     | 97.9%                                   | - 0.3%   | 100.7%    | 100.0%        | - 0.7%   |  |
| Average Days on Market Until Sale                 | 22        | 27                                      | + 22.7%  | 17        | 20            | + 17.6%  |  |
| Total Residential Listing Inventory (as of 12/31) | 533       | 676                                     | + 26.8%  |           |               |          |  |
| Single-Family Detached Inventory (as of 12/31)    | 313       | 418                                     | + 33.5%  |           |               |          |  |

### **Activity: December**



## **Activity: Year to Date**



#### **Median Sales Price**



### Percent of Original List Price Received at Sale



# Average Days on Market Until Sale



# Inventory of Homes for Sale: December



All information presented is based on data supplied by BRIGHT MLS. BRIGHT MLS does not guarantee nor is it responsible for its accuracy.

Data maintained by the MLS may not reflect all real estate activities in the market. Information is deemed reliable but not guaranteed.