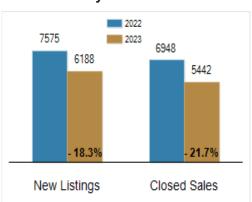

$350,000                               | + 10.4%  | \$320,000 | \$335,000     | + 4.7%   |  |
| % of Original List Price Received at Sale         | 98.2%     | 97.9%                                   | - 0.3%   | 100.7%    | 100.0%        | - 0.7%   |  |
| Average Days on Market Until Sale                 | 22        | 27                                      | + 22.7%  | 17        | 20            | + 17.6%  |  |
| Total Residential Listing Inventory (as of 12/31) | 533       | 676                                     | + 26.8%  |           |               |          |  |
| Single-Family Detached Inventory (as of 12/31)    | 313       | 418                                     | + 33.5%  |           |               |          |  |

### **Activity: December**



## **Activity: Year to Date**



#### **Median Sales Price**



### Percent of Original List Price Received at Sale



# Average Days on Market Until Sale



# Inventory of Homes for Sale: December



All information presented is based on data supplied by BRIGHT MLS. BRIGHT MLS does not guarantee nor is it responsible for its accuracy.

Data maintained by the MLS may not reflect all real estate activities in the market. Information is deemed reliable but not guaranteed.