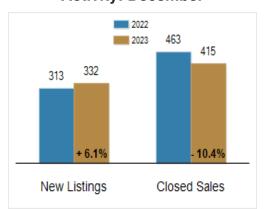

| \$317,000 | \$350,000                               | + 10.4%  | \$320,000 | \$335,000     | + 4.7%   |  |
| % of Original List Price Received at Sale         | 98.2%     | 97.9%                                   | - 0.3%   | 100.7%    | 100.0%        | - 0.7%   |  |
| Average Days on Market Until Sale                 | 22        | 27                                      | + 22.7%  | 17        | 20            | + 17.6%  |  |
| Total Residential Listing Inventory (as of 12/31) | 533       | 676                                     | + 26.8%  |           |               |          |  |
| Single-Family Detached Inventory (as of 12/31)    | 313       | 418                                     | + 33.5%  |           |               |          |  |

### **Activity: December**



## **Activity: Year to Date**



#### **Median Sales Price**



### Percent of Original List Price Received at Sale



# Average Days on Market Until Sale



# Inventory of Homes for Sale: December



All information presented is based on data supplied by BRIGHT MLS. BRIGHT MLS does not guarantee nor is it responsible for its accuracy.

Data maintained by the MLS may not reflect all real estate activities in the market. Information is deemed reliable but not guaranteed.