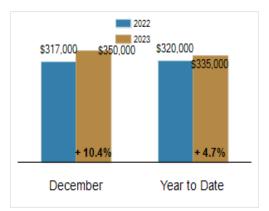

| + 10.4%  | \$320,000 | \$335,000     | + 4.7%   |  |
| % of Original List Price Received at Sale         | 98.2%     | 97.9%                                   | - 0.3%   | 100.7%    | 100.0%        | - 0.7%   |  |
| Average Days on Market Until Sale                 | 22        | 27                                      | + 22.7%  | 17        | 20            | + 17.6%  |  |
| Total Residential Listing Inventory (as of 12/31) | 533       | 676                                     | + 26.8%  |           |               |          |  |
| Single-Family Detached Inventory (as of 12/31)    | 313       | 418                                     | + 33.5%  |           |               |          |  |

### **Activity: December**



## **Activity: Year to Date**



#### **Median Sales Price**



### Percent of Original List Price Received at Sale



# Average Days on Market Until Sale



# Inventory of Homes for Sale: December



All information presented is based on data supplied by BRIGHT MLS. BRIGHT MLS does not guarantee nor is it responsible for its accuracy.

Data maintained by the MLS may not reflect all real estate activities in the market. Information is deemed reliable but not guaranteed.