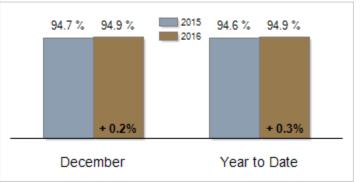

| 6581      | + 4.4% |
| Median Sales Price                                | \$209,900 | \$225,000 | + 7.2%  | \$217,500    | \$220,000 | + 1.1% |
| % of Original List Price Received at Sale         | 94.7%     | 94.9%     | + 0.2%  | 94.6%        | 94.9%     | + 0.3% |
| Average Days on Market Until Sale                 | 63        | 64        | + 1.6%  | 65           | 66        | + 1.5% |
| Total Residential Listing Inventory (as of 12/31) | 2347      | 2046      | - 12.8% |              |           |        |
| Single-Family Detached Inventory (as of 12/31)    | 1372      | 1181      | - 13.9% |              |           |        |





**Median Sales Price** 



## Average Days on Market Until Sale



Activity: Year to Date



## Percent of Original List Price Received at Sale



## Inventory of Homes for Sale: December



All information presented is based on data supplied by TReND MLS. TReND MLS does not guarantee nor is it responsible for its accuracy. Data maintained by the MLS may not reflect all real estate activities in the market. Information is deemed reliable but not guaranteed.