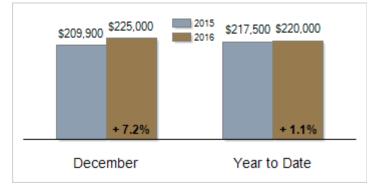

## Patterson-Schwartz Real Estate Residential Market Update

As of Wednesday, January 11, 2017 9:42:32 AM

|                                                   | December  |           |         | Year To Date |           |        |
|---------------------------------------------------|-----------|-----------|---------|--------------|-----------|--------|
| All New Castle County                             | 2015      | 2016      | Change  | 2015         | 2016      | Change |
| New Listings                                      | 421       | 403       | - 4.3%  | 9385         | 9381      | + 0.0% |
| Closed Sales                                      | 500       | 608       | + 21.6% | 6173         | 6581      | + 6.6% |
| Pending Sales                                     | 401       | 389       | - 3.0%  | 6303         | 6581      | + 4.4% |
| Median Sales Price                                | \$209,900 | \$225,000 | + 7.2%  | \$217,500    | \$220,000 | + 1.1% |
| % of Original List Price Received at Sale         | 94.7%     | 94.9%     | + 0.2%  | 94.6%        | 94.9%     | + 0.3% |
| Average Days on Market Until Sale                 | 63        | 64        | + 1.6%  | 65           | 66        | + 1.5% |
| Total Residential Listing Inventory (as of 12/31) | 2347      | 2046      | - 12.8% |              |           |        |
| Single-Family Detached Inventory (as of 12/31)    | 1372      | 1181      | - 13.9% |              |           |        |

**Median Sales Price** 