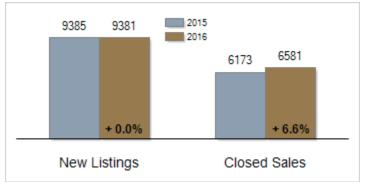

## Patterson-Schwartz Real Estate Residential Market Update

As of Wednesday, January 11, 2017 9:42:32 AM

|                                                   | December  |           |         | Year To Date |           |        |
|---------------------------------------------------|-----------|-----------|---------|--------------|-----------|--------|
| All New Castle County                             | 2015      | 2016      | Change  | 2015         | 2016      | Change |
| New Listings                                      | 421       | 403       | - 4.3%  | 9385         | 9381      | + 0.0% |
| Closed Sales                                      | 500       | 608       | + 21.6% | 6173         | 6581      | + 6.6% |
| Pending Sales                                     | 401       | 389       | - 3.0%  | 6303         | 6581      | + 4.4% |
| Median Sales Price                                | \$209,900 | \$225,000 | + 7.2%  | \$217,500    | \$220,000 | + 1.1% |
| % of Original List Price Received at Sale         | 94.7%     | 94.9%     | + 0.2%  | 94.6%        | 94.9%     | + 0.3% |
| Average Days on Market Until Sale                 | 63        | 64        | + 1.6%  | 65           | 66        | + 1.5% |
| Total Residential Listing Inventory (as of 12/31) | 2347      | 2046      | - 12.8% |              |           |        |
| Single-Family Detached Inventory (as of 12/31)    | 1372      | 1181      | - 13.9% |              |           |        |