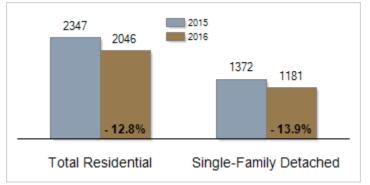

## Inventory of Homes for Sale: December

All information presented is based on data supplied by TReND MLS. TReND MLS does not guarantee nor is it responsible for its accuracy. Data maintained by the MLS may not reflect all real estate activities in the market. Information is deemed reliable but not guaranteed.