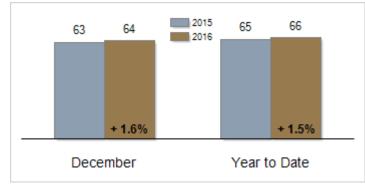

## Patterson-Schwartz Real Estate Residential Market Update

As of Wednesday, January 11, 2017 9:42:32 AM

|                                                   | December  |           |         | Year To Date |           |        |
|---------------------------------------------------|-----------|-----------|---------|--------------|-----------|--------|
| All New Castle County                             | 2015      | 2016      | Change  | 2015         | 2016      | Change |
| New Listings                                      | 421       | 403       | - 4.3%  | 9385         | 9381      | + 0.0% |
| Closed Sales                                      | 500       | 608       | + 21.6% | 6173         | 6581      | + 6.6% |
| Pending Sales                                     | 401       | 389       | - 3.0%  | 6303         | 6581      | + 4.4% |
| Median Sales Price                                | \$209,900 | \$225,000 | + 7.2%  | \$217,500    | \$220,000 | + 1.1% |
| % of Original List Price Received at Sale         | 94.7%     | 94.9%     | + 0.2%  | 94.6%        | 94.9%     | + 0.3% |
| Average Days on Market Until Sale                 | 63        | 64        | + 1.6%  | 65           | 66        | + 1.5% |
| Total Residential Listing Inventory (as of 12/31) | 2347      | 2046      | - 12.8% |              |           |        |
| Single-Family Detached Inventory (as of 12/31)    | 1372      | 1181      | - 13.9% |              |           |        |

## Average Days on Market Until Sale

Activity: Year to Date