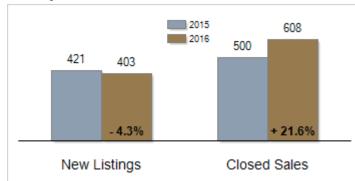

## Patterson-Schwartz Real Estate Residential Market Update

As of Wednesday, January 11, 2017 9:42:32 AM

|                                                   | December  |           |         | Year To Date |           |        |
|---------------------------------------------------|-----------|-----------|---------|--------------|-----------|--------|
| All New Castle County                             | 2015      | 2016      | Change  | 2015         | 2016      | Change |
| New Listings                                      | 421       | 403       | - 4.3%  | 9385         | 9381      | + 0.0% |
| Closed Sales                                      | 500       | 608       | + 21.6% | 6173         | 6581      | + 6.6% |
| Pending Sales                                     | 401       | 389       | - 3.0%  | 6303         | 6581      | + 4.4% |
| Median Sales Price                                | \$209,900 | \$225,000 | + 7.2%  | \$217,500    | \$220,000 | + 1.1% |
| % of Original List Price Received at Sale         | 94.7%     | 94.9%     | + 0.2%  | 94.6%        | 94.9%     | + 0.3% |
| Average Days on Market Until Sale                 | 63        | 64        | + 1.6%  | 65           | 66        | + 1.5% |
| Total Residential Listing Inventory (as of 12/31) | 2347      | 2046      | - 12.8% |              |           |        |
| Single-Family Detached Inventory (as of 12/31)    | 1372      | 1181      | - 13.9% |              |           |        |