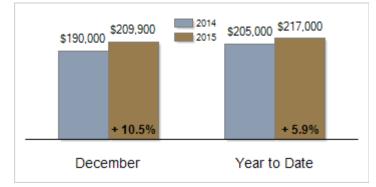

## Patterson-Schwartz Real Estate Residential Market Update

As of Friday, January 08, 2016 3:16:41 PM

|                                                   | December  |           |         | Year To Date |           |         |
|---------------------------------------------------|-----------|-----------|---------|--------------|-----------|---------|
| All New Castle County                             | 2014      | 2015      | Change  | 2014         | 2015      | Change  |
| New Listings                                      | 417       | 406       | - 2.6%  | 8691         | 9317      | + 7.2%  |
| Closed Sales                                      | 455       | 471       | + 3.5%  | 5296         | 6125      | + 15.7% |
| Pending Sales                                     | 346       | 345       | - 0.3%  | 5375         | 6291      | + 17.0% |
| Median Sales Price                                | \$190,000 | \$209,900 | + 10.5% | \$205,000    | \$217,000 | + 5.9%  |
| % of Original List Price Received at Sale         | 93.2%     | 94.6%     | + 1.4%  | 94.1%        | 94.6%     | + 0.5%  |
| Average Days on Market Until Sale                 | 68        | 65        | - 4.4%  | 68           | 65        | - 4.4%  |
| Total Residential Listing Inventory (as of 12/31) | 2425      | 2181      | - 10.1% |              |           |         |
| Single-Family Detached Inventory (as of 12/31)    | 1458      | 1288      | - 11.7% |              |           |         |

**Median Sales Price** 