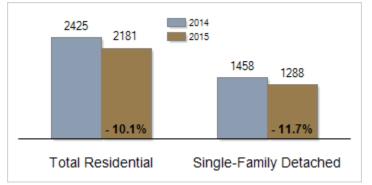

## Inventory of Homes for Sale: December

All information presented is based on data supplied by TReND MLS. TReND MLS does not guarantee nor is it responsible for its accuracy. Data maintained by the MLS may not reflect all real estate activities in the market. Information is deemed reliable but not guaranteed.