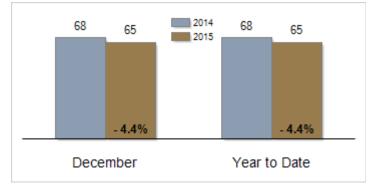

## Patterson-Schwartz Real Estate Residential Market Update

As of Friday, January 08, 2016 3:16:41 PM

|                                                   | December  |           |         | Year To Date |           |         |
|---------------------------------------------------|-----------|-----------|---------|--------------|-----------|---------|
| All New Castle County                             | 2014      | 2015      | Change  | 2014         | 2015      | Change  |
| New Listings                                      | 417       | 406       | - 2.6%  | 8691         | 9317      | + 7.2%  |
| Closed Sales                                      | 455       | 471       | + 3.5%  | 5296         | 6125      | + 15.7% |
| Pending Sales                                     | 346       | 345       | - 0.3%  | 5375         | 6291      | + 17.0% |
| Median Sales Price                                | \$190,000 | \$209,900 | + 10.5% | \$205,000    | \$217,000 | + 5.9%  |
| % of Original List Price Received at Sale         | 93.2%     | 94.6%     | + 1.4%  | 94.1%        | 94.6%     | + 0.5%  |
| Average Days on Market Until Sale                 | 68        | 65        | - 4.4%  | 68           | 65        | - 4.4%  |
| Total Residential Listing Inventory (as of 12/31) | 2425      | 2181      | - 10.1% |              |           |         |
| Single-Family Detached Inventory (as of 12/31)    | 1458      | 1288      | - 11.7% |              |           |         |

## Average Days on Market Until Sale

Activity: Year to Date