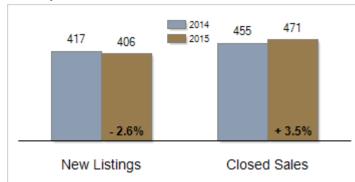

## Patterson-Schwartz Real Estate Residential Market Update

As of Friday, January 08, 2016 3:16:41 PM

|                                                   | December  |           |         | Year To Date |           |         |
|---------------------------------------------------|-----------|-----------|---------|--------------|-----------|---------|
| All New Castle County                             | 2014      | 2015      | Change  | 2014         | 2015      | Change  |
| New Listings                                      | 417       | 406       | - 2.6%  | 8691         | 9317      | + 7.2%  |
| Closed Sales                                      | 455       | 471       | + 3.5%  | 5296         | 6125      | + 15.7% |
| Pending Sales                                     | 346       | 345       | - 0.3%  | 5375         | 6291      | + 17.0% |
| Median Sales Price                                | \$190,000 | \$209,900 | + 10.5% | \$205,000    | \$217,000 | + 5.9%  |
| % of Original List Price Received at Sale         | 93.2%     | 94.6%     | + 1.4%  | 94.1%        | 94.6%     | + 0.5%  |
| Average Days on Market Until Sale                 | 68        | 65        | - 4.4%  | 68           | 65        | - 4.4%  |
| Total Residential Listing Inventory (as of 12/31) | 2425      | 2181      | - 10.1% |              |           |         |
| Single-Family Detached Inventory (as of 12/31)    | 1458      | 1288      | - 11.7% |              |           |         |