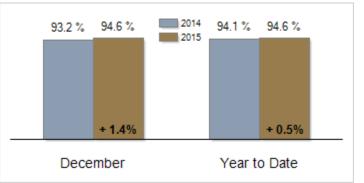

| 6291      | + 17.0% |
| Median Sales Price                                | \$190,000 | \$209,900 | + 10.5% | \$205,000    | \$217,000 | + 5.9%  |
| % of Original List Price Received at Sale         | 93.2%     | 94.6%     | + 1.4%  | 94.1%        | 94.6%     | + 0.5%  |
| Average Days on Market Until Sale                 | 68        | 65        | - 4.4%  | 68           | 65        | - 4.4%  |
| Total Residential Listing Inventory (as of 12/31) | 2425      | 2181      | - 10.1% |              |           |         |
| Single-Family Detached Inventory (as of 12/31)    | 1458      | 1288      | - 11.7% |              |           |         |





**Median Sales Price** 



## Average Days on Market Until Sale



Activity: Year to Date



## Percent of Original List Price Received at Sale



## Inventory of Homes for Sale: December



All information presented is based on data supplied by TReND MLS. TReND MLS does not guarantee nor is it responsible for its accuracy. Data maintained by the MLS may not reflect all real estate activities in the market. Information is deemed reliable but not guaranteed.