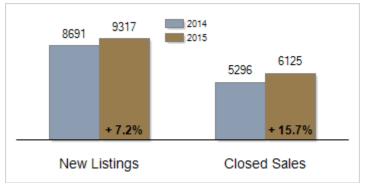

## Patterson-Schwartz Real Estate Residential Market Update

As of Friday, January 08, 2016 3:16:41 PM

|                                                   | December  |           |         | Year To Date |           |         |
|---------------------------------------------------|-----------|-----------|---------|--------------|-----------|---------|
| All New Castle County                             | 2014      | 2015      | Change  | 2014         | 2015      | Change  |
| New Listings                                      | 417       | 406       | - 2.6%  | 8691         | 9317      | + 7.2%  |
| Closed Sales                                      | 455       | 471       | + 3.5%  | 5296         | 6125      | + 15.7% |
| Pending Sales                                     | 346       | 345       | - 0.3%  | 5375         | 6291      | + 17.0% |
| Median Sales Price                                | \$190,000 | \$209,900 | + 10.5% | \$205,000    | \$217,000 | + 5.9%  |
| % of Original List Price Received at Sale         | 93.2%     | 94.6%     | + 1.4%  | 94.1%        | 94.6%     | + 0.5%  |
| Average Days on Market Until Sale                 | 68        | 65        | - 4.4%  | 68           | 65        | - 4.4%  |
| Total Residential Listing Inventory (as of 12/31) | 2425      | 2181      | - 10.1% |              |           |         |
| Single-Family Detached Inventory (as of 12/31)    | 1458      | 1288      | - 11.7% |              |           |         |