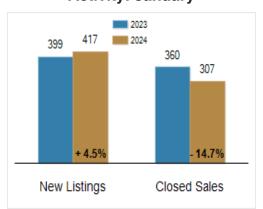

# Patterson-Schwartz Real Estate Residential Market Update

As of Wednesday, February 7, 2024 10:15:09 AM

| All New Castle County                             | January   |           |         | Year To Date |           |         |
|---------------------------------------------------|-----------|-----------|---------|--------------|-----------|---------|
|                                                   | 2023      | 2024      | Change  | 2023         | 2024      | Change  |
| New Listings                                      | 399       | 417       | + 4.5%  | 399          | 417       | + 4.5%  |
| Closed Sales                                      | 360       | 307       | - 14.7% | 360          | 307       | - 14.7% |
| Pending Sales                                     | 426       | 269       | - 36.9% | 426          | 269       | - 36.9% |
| Median Sales Price                                | \$307,450 | \$315,000 | + 2.5%  | \$307,450    | \$315,000 | + 2.5%  |
| % of Original List Price Received at Sale         | 97.5%     | 97.4%     | - 0.1%  | 97.5%        | 97.4%     | - 0.1%  |
| Average Days on Market Until Sale                 | 26        | 28        | + 7.7%  | 26           | 28        | + 7.7%  |
| Total Residential Listing Inventory (as of 01/31) | 453       | 688       | + 51.9% |              |           |         |
| Single-Family Detached Inventory (as of 01/31)    | 258       | 410       | + 58.9% |              |           |         |

### **Activity: January**