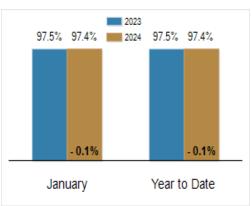

# Patterson-Schwartz Real Estate Residential Market Update

As of Wednesday, February 7, 2024 10:15:09 AM

| All New Castle County                             | January   |           |         | Year To Date |           |         |
|---------------------------------------------------|-----------|-----------|---------|--------------|-----------|---------|
|                                                   | 2023      | 2024      | Change  | 2023         | 2024      | Change  |
| New Listings                                      | 399       | 417       | + 4.5%  | 399          | 417       | + 4.5%  |
| Closed Sales                                      | 360       | 307       | - 14.7% | 360          | 307       | - 14.7% |
| Pending Sales                                     | 426       | 269       | - 36.9% | 426          | 269       | - 36.9% |
| Median Sales Price                                | \$307,450 | \$315,000 | + 2.5%  | \$307,450    | \$315,000 | + 2.5%  |
| % of Original List Price Received at Sale         | 97.5%     | 97.4%     | - 0.1%  | 97.5%        | 97.4%     | - 0.1%  |
| Average Days on Market Until Sale                 | 26        | 28        | + 7.7%  | 26           | 28        | + 7.7%  |
| Total Residential Listing Inventory (as of 01/31) | 453       | 688       | + 51.9% |              |           |         |
| Single-Family Detached Inventory (as of 01/31)    | 258       | 410       | + 58.9% |              |           |         |

## Percent of Original List Price Received at Sale