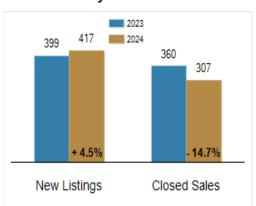

# Patterson-Schwartz Real Estate Residential Market Update

As of Wednesday, February 7, 2024 10:15:09 AM

| All New Castle County                             | January   |           |         | Year To Date |           |         |
|---------------------------------------------------|-----------|-----------|---------|--------------|-----------|---------|
|                                                   | 2023      | 2024      | Change  | 2023         | 2024      | Change  |
| New Listings                                      | 399       | 417       | + 4.5%  | 399          | 417       | + 4.5%  |
| Closed Sales                                      | 360       | 307       | - 14.7% | 360          | 307       | - 14.7% |
| Pending Sales                                     | 426       | 269       | - 36.9% | 426          | 269       | - 36.9% |
| Median Sales Price                                | \$307,450 | \$315,000 | + 2.5%  | \$307,450    | \$315,000 | + 2.5%  |
| % of Original List Price Received at Sale         | 97.5%     | 97.4%     | - 0.1%  | 97.5%        | 97.4%     | - 0.1%  |
| Average Days on Market Until Sale                 | 26        | 28        | + 7.7%  | 26           | 28        | + 7.7%  |
| Total Residential Listing Inventory (as of 01/31) | 453       | 688       | + 51.9% |              |           |         |
| Single-Family Detached Inventory (as of 01/31)    | 258       | 410       | + 58.9% |              |           |         |

### **Activity: Year to Date**