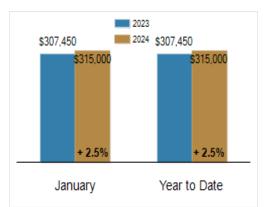

# Patterson-Schwartz Real Estate Residential Market Update

As of Wednesday, February 7, 2024 10:15:09 AM

| All New Castle County                             | January   |           |         | Year To Date |           |         |
|---------------------------------------------------|-----------|-----------|---------|--------------|-----------|---------|
|                                                   | 2023      | 2024      | Change  | 2023         | 2024      | Change  |
| New Listings                                      | 399       | 417       | + 4.5%  | 399          | 417       | + 4.5%  |
| Closed Sales                                      | 360       | 307       | - 14.7% | 360          | 307       | - 14.7% |
| Pending Sales                                     | 426       | 269       | - 36.9% | 426          | 269       | - 36.9% |
| Median Sales Price                                | \$307,450 | \$315,000 | + 2.5%  | \$307,450    | \$315,000 | + 2.5%  |
| % of Original List Price Received at Sale         | 97.5%     | 97.4%     | - 0.1%  | 97.5%        | 97.4%     | - 0.1%  |
| Average Days on Market Until Sale                 | 26        | 28        | + 7.7%  | 26           | 28        | + 7.7%  |
| Total Residential Listing Inventory (as of 01/31) | 453       | 688       | + 51.9% |              |           |         |
| Single-Family Detached Inventory (as of 01/31)    | 258       | 410       | + 58.9% |              |           |         |

#### **Median Sales Price**